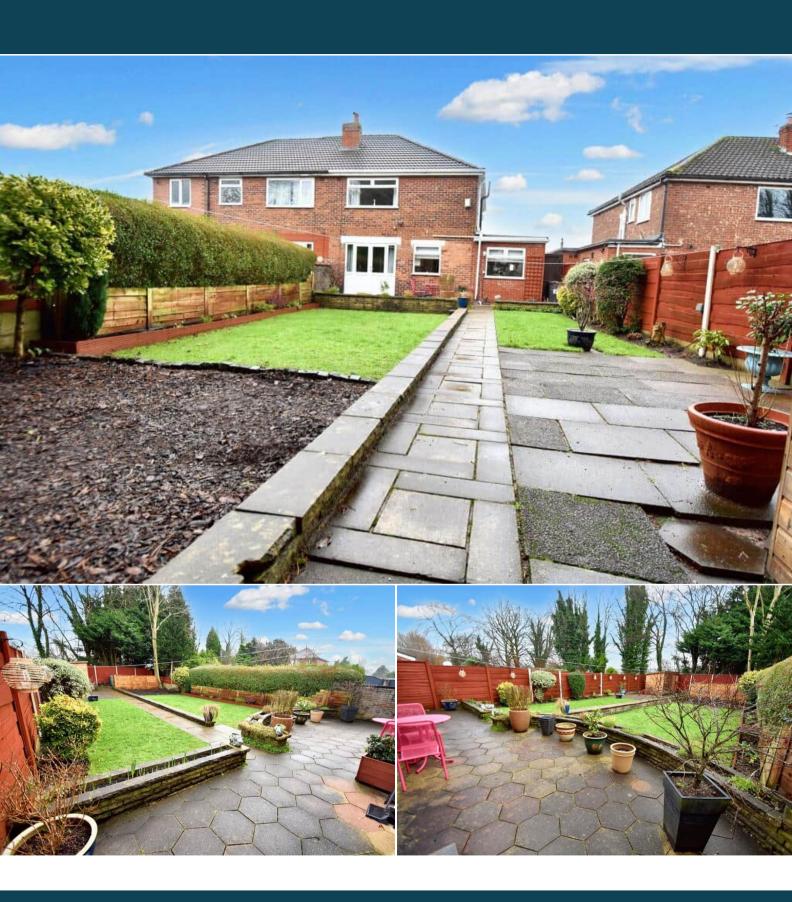

The interior of this well presented property comprises a spacious living room, dining room and fitted kitchen on the ground floor. The first floor consists of three bedrooms and the family bathroom and separate WC. The exterior boasts a private rear garden, perfect for enjoying the summer months.