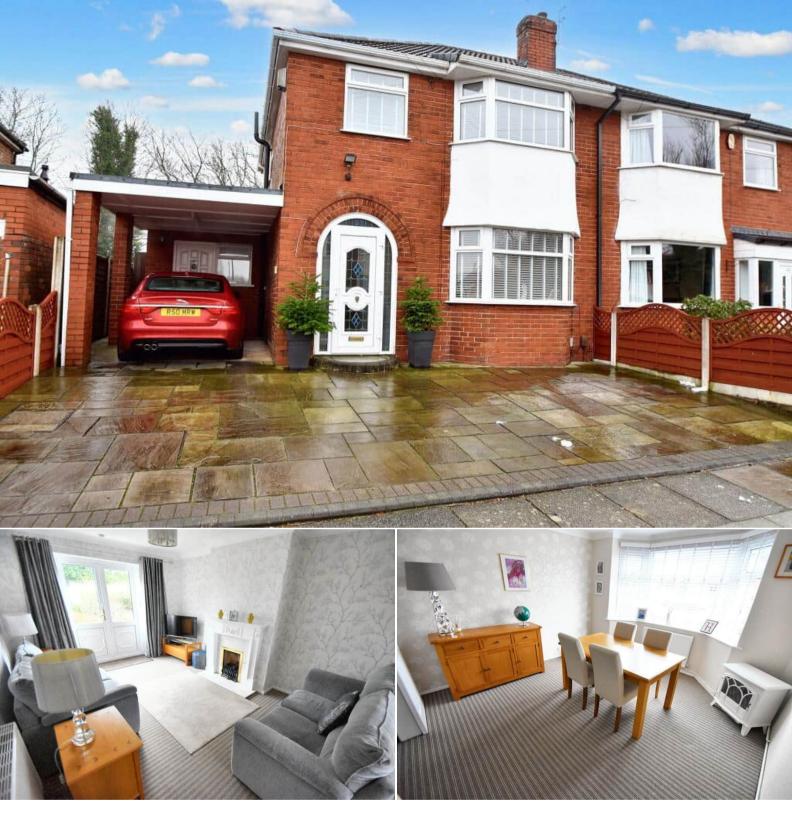

## Cunningham Drive Bury

Bettermove are proud to present this 3 bedroom Semi-Detached in the sought after area of Bury.

The property benefits from double glazing, gas central heating throughout and has off street parking available via the driveway and the garage. The council tax band is C.

The interior of this well presented property comprises a spacious living room, dining room and fitted kitchen on the ground floor. The first floor consists of three bedrooms and the family bathroom and separate WC. The exterior boasts a private rear garden, perfect for enjoying the summer months.