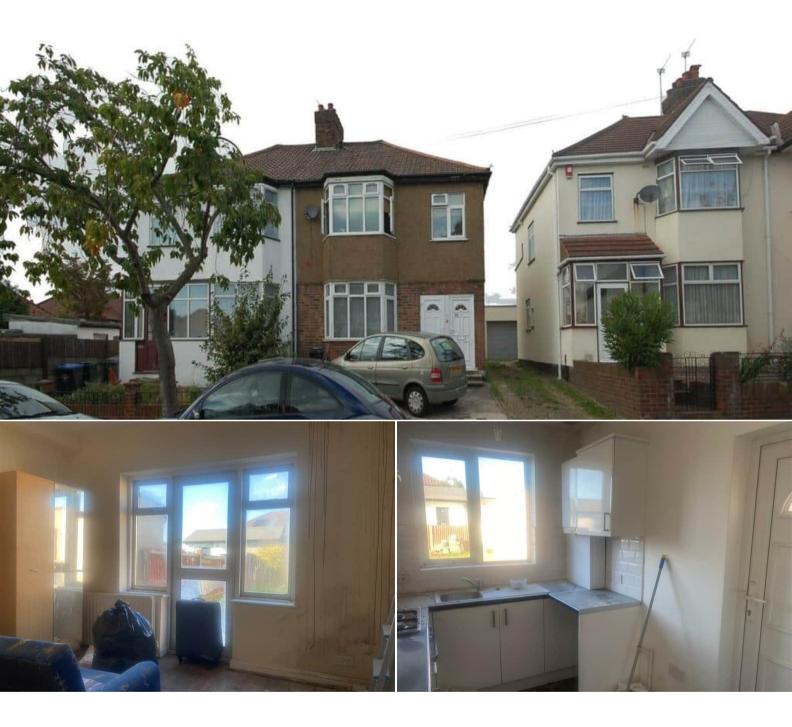

## Aldbury Avenue Wembley

Bettermove are proud to present this 1 bedroom maisonette in Wembley available with no forward chain.

The property benefits from double glazing, gas central heating throughout and has off street parking available to the rear of the property.

The council tax band is B.

This is a leasehold property with 99 years on the lease from 2013; the ground rent is approximately £190pa and the building insurance is £400pa.

The interior of this property will benefit from some modernisation however comprises a spacious living room, fitted kitchen, 1 bedroom and the bathroom. The exterior boasts a private rear garden, perfect for enjoying the summer months.