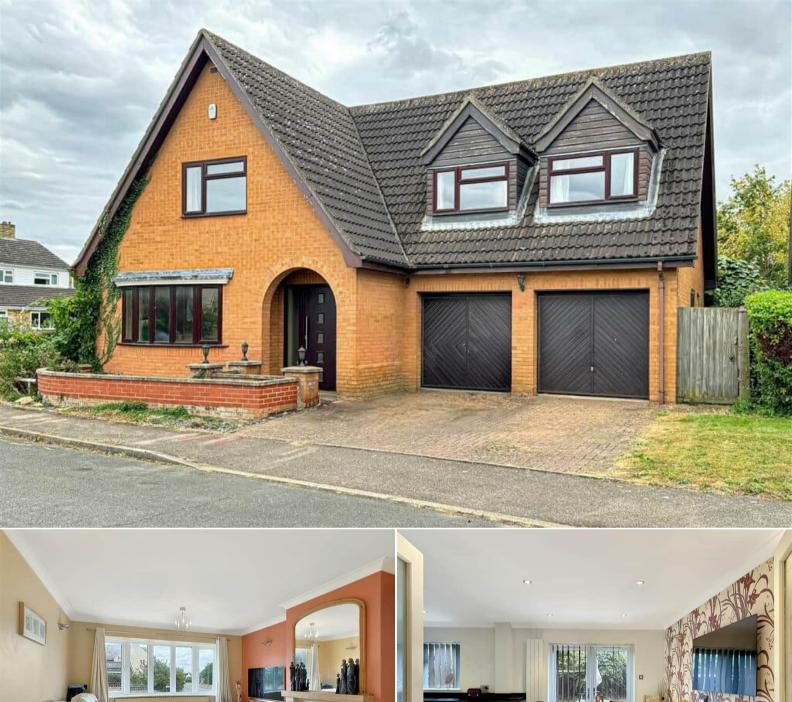

## Cherry Orchard Cambridge

Bettermove are proud to present this impressive 4 bedroom Detached House in Oakington available with no forward chain.

The property benefits from double glazing, gas central heating throughout and has off street parking available via the driveway and the double garage. The council tax band is F.

The interior of this well presented property comprises a spacious living room, open plan fitted kitchen and dining area with access to the utility room and a convenient WC on the ground floor. The first floor consists of four bedrooms, including the master bedroom with an ensuite bathroom and the family bathroom. The exterior boasts a private rear garden, perfect for enjoying the summer months.