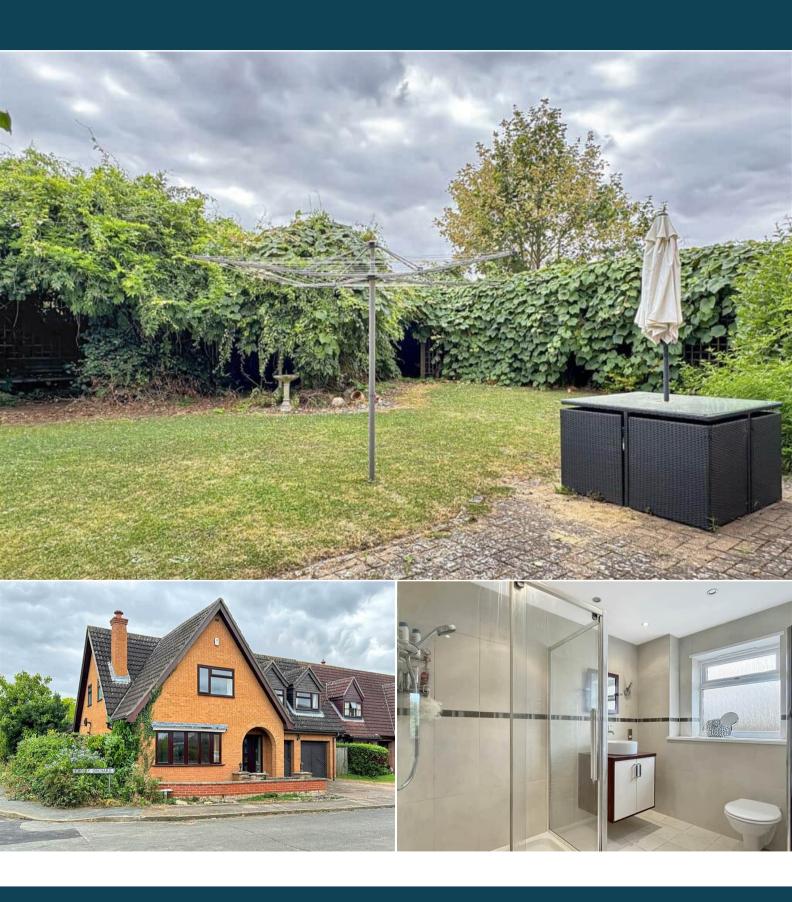

The interior of this well presented property comprises a spacious living room, open plan fitted kitchen and dining area with access to the utility room and a convenient WC on the ground floor. The first floor consists of four bedrooms, including the master bedroom with an ensuite bathroom and the family bathroom. The exterior boasts a private rear garden, perfect for enjoying the summer months.

Located in the popular village of Oakington, the property is close to a range of amenities, including shops, supermarkets, restaurants and pubs. Excellent transport connections can be found from the M11, the A14 and many local bus routes.