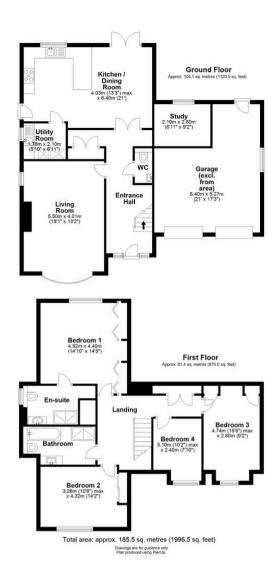

The interior of this well presented property comprises a spacious living room, open plan fitted kitchen and dining area with access to the utility room and a convenient WC on the ground floor. The first floor consists of four bedrooms, including the master bedroom with an ensuite bathroom and the family bathroom. The exterior boasts a private rear garden, perfect for enjoying the summer months.