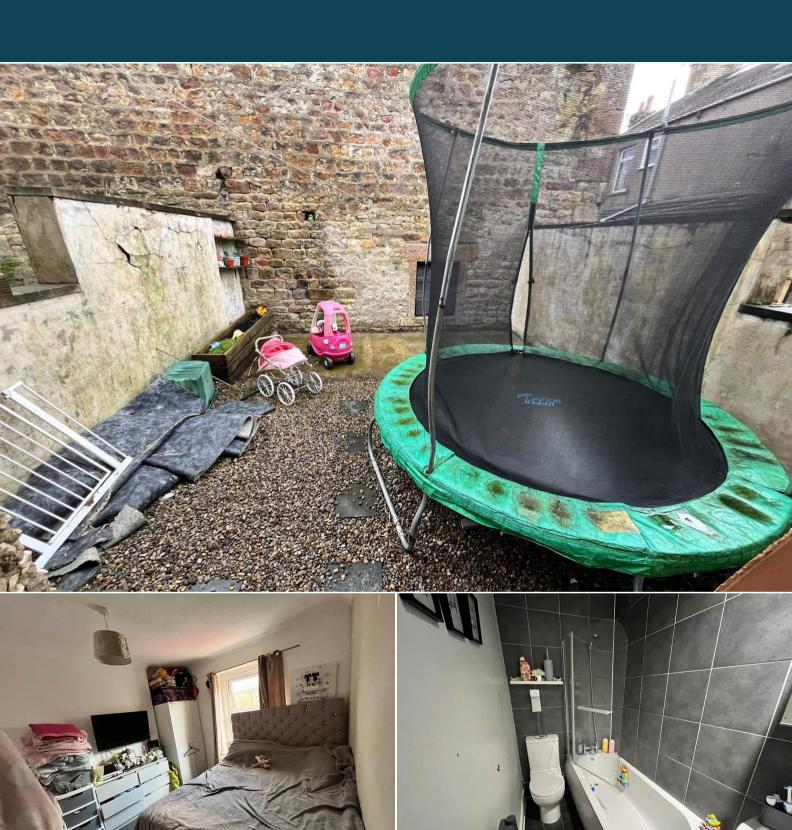

The property is tenanted and will be sold with tenants in situ for immediate investment - rental yields can be obtained through Bettermove.

The interior of this property comprises a spacious living room and the fitted kitchen on the ground floor. The first floor consists of three bedrooms and the family bathroom. The exterior boasts a private rear garden, perfect for enjoying the summer months.