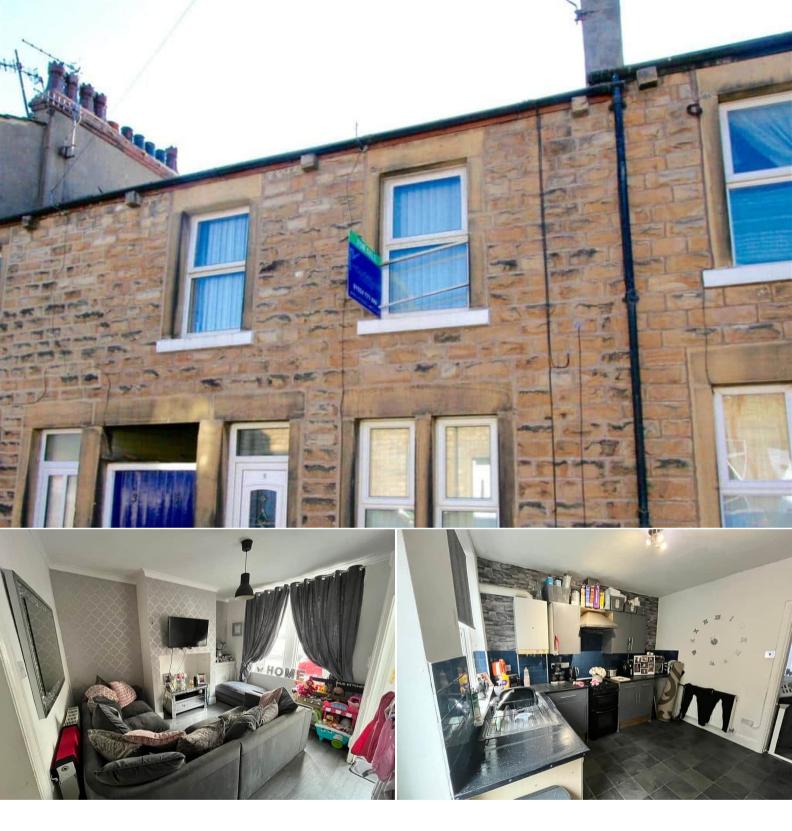

## Ruskin Road Lancaster

Bettermove are proud to present this 3 bedroom Terraced House in Lancaster available with no forward chain.

The property benefits from double glazing, gas central heating throughout and has ample on street parking available nearby. The council tax band is A.

The property is tenanted and will be sold with tenants in situ for immediate investment - rental yields can be obtained through Bettermove.

The interior of this property comprises a spacious living room and the fitted kitchen on the ground floor. The first floor consists of three bedrooms and the family bathroom. The exterior boasts a private rear garden, perfect for enjoying the summer months.

Located in the popular town of Lancaster, the property is close to a range of amenities, including shops, supermarkets, restaurants and pubs. Excellent transport connections can be found from the M6, the A683 and many local bus routes.