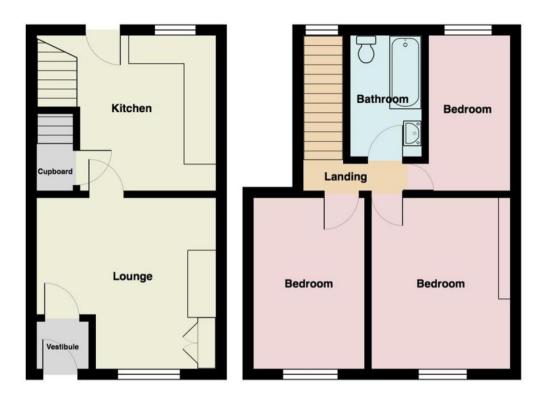

The property is tenanted and will be sold with tenants in situ for immediate investment - rental yields can be obtained through Bettermove.

The interior of this property comprises a spacious living room and the fitted kitchen on the ground floor. The first floor consists of three bedrooms and the family bathroom. The exterior boasts a private rear garden, perfect for enjoying the summer months.