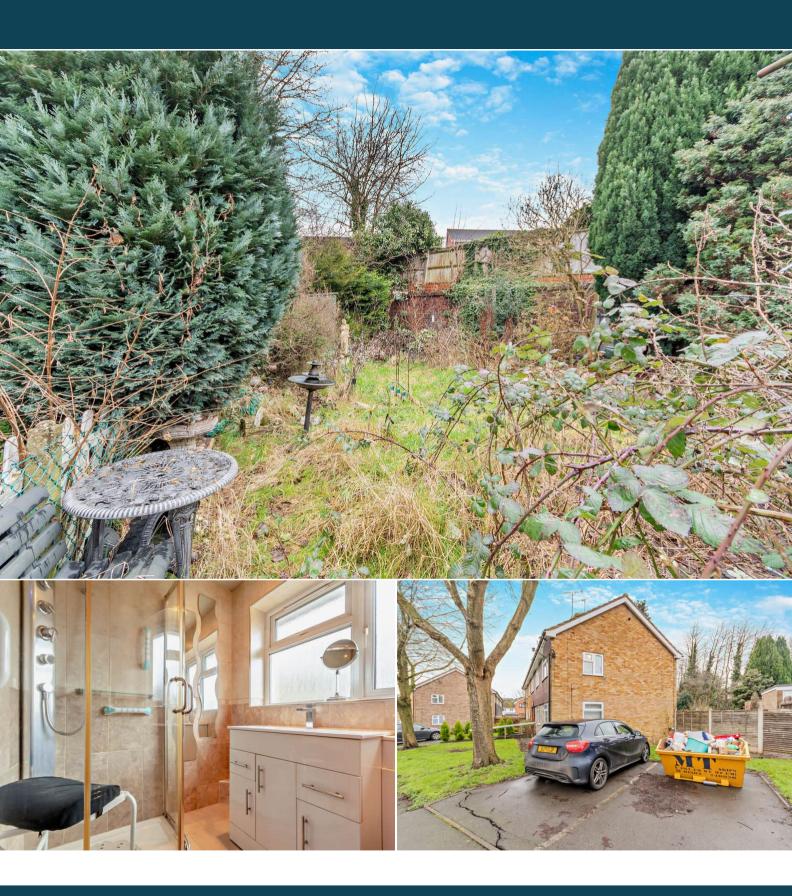

## Oak Street Dudley

Bettermove are proud to present this 1 bedroom flat in Dudley available with no forward chain.

The property benefits from double glazing, gas central heating throughout and has off street parking available.

The council tax band is A.

This is a leasehold property with 125 years on the lease from 2010; the ground rent is £10pa and the service charge is approximately £400pa.

The interior of this beautifully presented property comprises a spacious living room, fitted kitchen, 1 bedroom, store rooms and the shower room. The exterior boasts a private rear garden, perfect for enjoying the summer months.