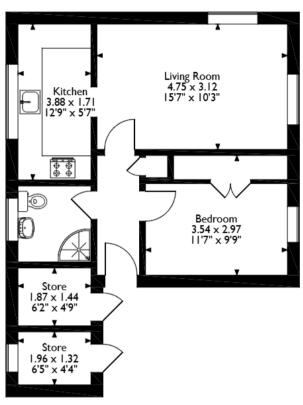

## Oak Street, Dudley Approximate Gross Internal Area Main House = 41 Sq M/441 Sq Ft Outbuilding = 5 Sq M/54 Sq Ft Total = 46 Sq M/495 Sq Ft

Please note that the location of doors, windows and other items are approximate and this floorplan is to be used for illustrative