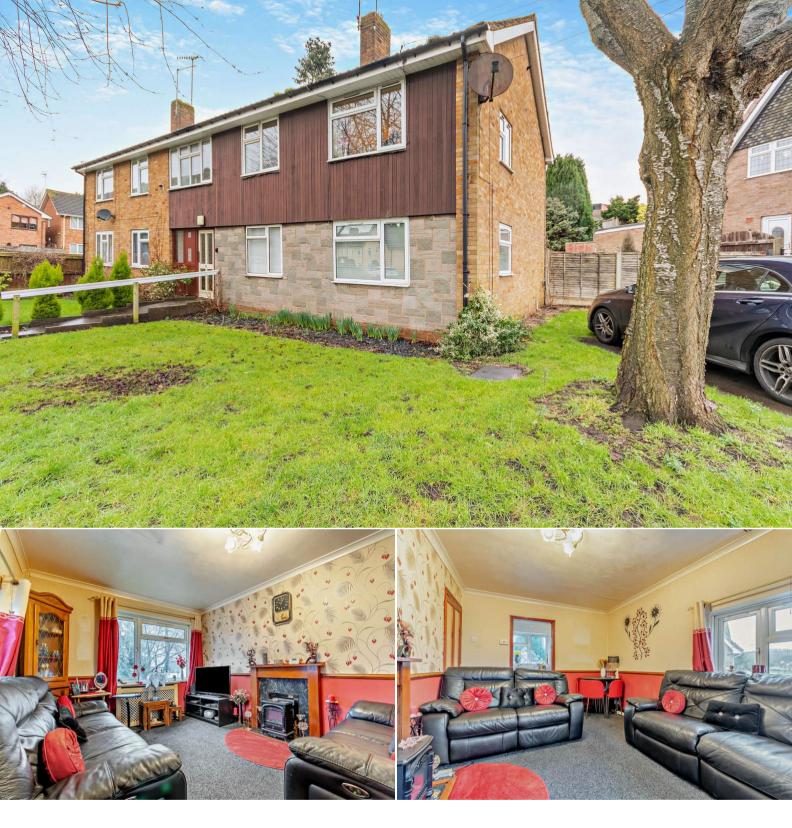

## Oak Street Dudley

Bettermove are proud to present this 1 bedroom flat in Dudley available with no forward chain.

The property benefits from double glazing, gas central heating throughout and has off street parking available.

The council tax band is A.

This is a leasehold property with 125 years on the lease from 2010; the ground rent is £10pa and the service charge is approximately £400pa.

The interior of this beautifully presented property comprises a spacious living room, fitted kitchen, 1 bedroom, store rooms and the shower room. The exterior boasts a private rear garden, perfect for enjoying the summer months.