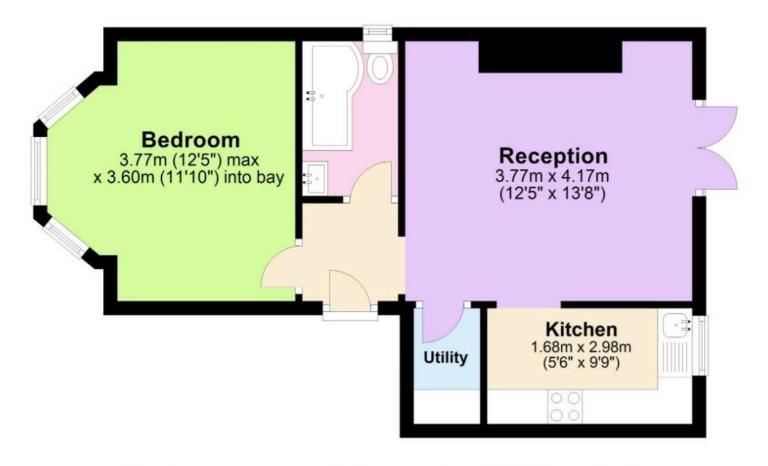

This exciting opportunity should not be missed! All enquiries can be made through Bettermove on 0330 004 0050.

Total area: approx. 40.4 sq. metres (435.3 sq. feet)

20-22 Bridge End, Leeds, LS1 4DJ t: 0330 004 0050 e: hello@bettermove.co.uk www.bettermove.co.uk