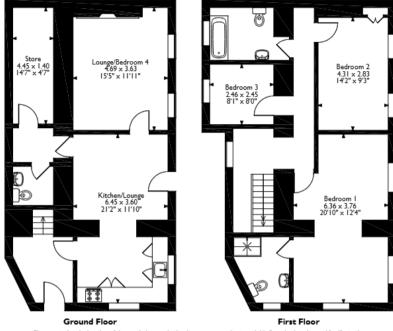

## Higher Tamar Terrace, Gunnislake Approximate Gross Internal Area 136 Sq M/1463 Sq Ft

lease note that the location of doors, windows and other items are approximate and this floorplan is to be used for illustrative