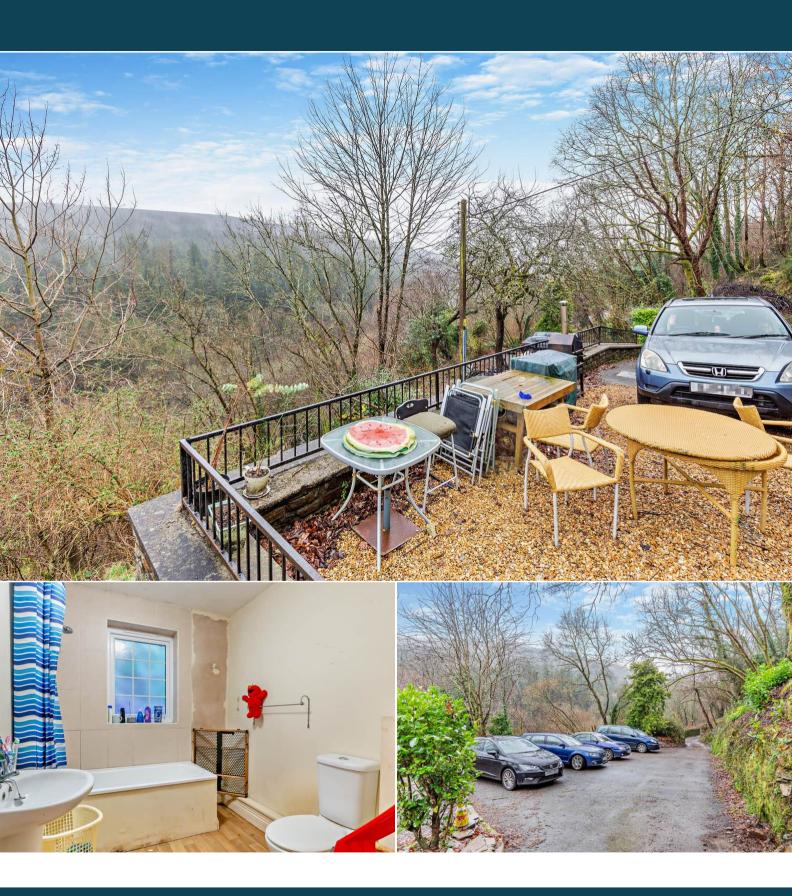

The property benefits from double glazing, gas central heating throughout and has off street parking available.

The council tax band is C.

The interior of this property comprises a spacious living room, dining room, w/c, store room and fitted kitchen on the ground floor. The first floor consists of 3 bedrooms, en-suite to the master and the family bathroom. The exterior boasts a large plot.

Located in the popular village of Gunnislake, the property is close to a range of amenities, including shops, supermarkets, restaurants and pubs. Excellent transport connections can be found from the A390, A386 and local bus routes.