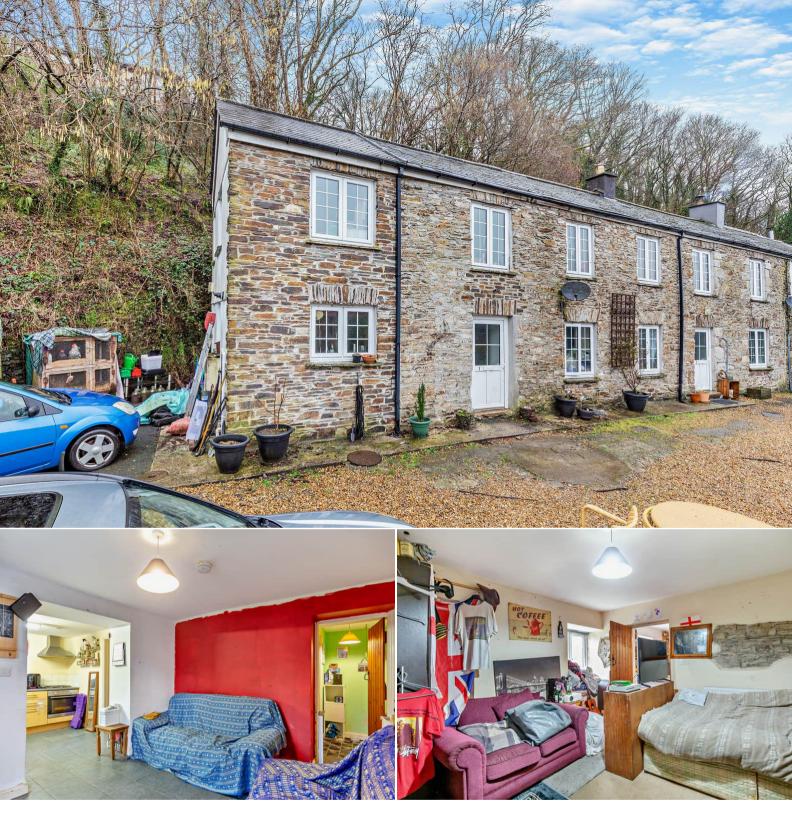

## Higher Tamar Terrace Gunnislake

Bettermove are proud to present this 3 bedroom terraced house in Gunnislake available with no forward chain.

The property is currently tenanted and it will be sold with tenants in situ for immediate investment. Rental yields can be obtained through Bettermove.

The property benefits from double glazing, gas central heating throughout and has off street parking available.

The council tax band is C.

The interior of this property comprises a spacious living room, dining room, w/c, store room and fitted kitchen on the ground floor. The first floor consists of 3 bedrooms, en-suite to the master and the family bathroom. The exterior boasts a large plot.

Located in the popular village of Gunnislake, the property is close to a range of amenities, including shops, supermarkets, restaurants and pubs. Excellent transport connections can be found from the A390, A386 and local bus routes.