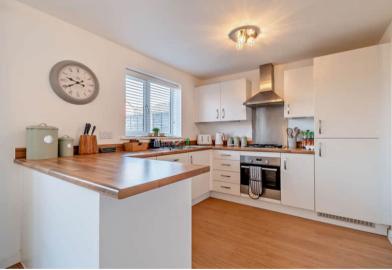

The interior of this well presented property comprises a spacious living room, the fitted kitchen with dining area, utility room and a convenient WC on the ground floor. The first floor consists of three bedrooms, including the master bedroom with an ensuite bathroom and the family bathroom. The exterior of the property boasts a private rear garden, perfect for enjoying the summer months.