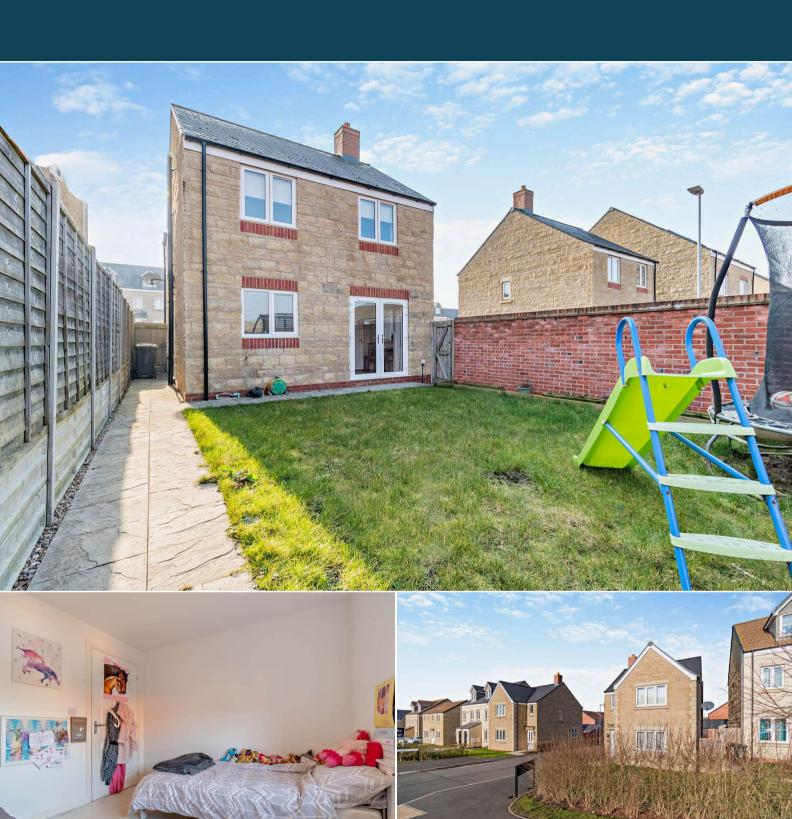

The interior of this well presented property comprises a spacious living room, the fitted kitchen with dining area, utility room and a convenient WC on the ground floor. The first floor consists of three bedrooms, including the master bedroom with an ensuite bathroom and the family bathroom. The exterior of the property boasts a private rear garden, perfect for enjoying the summer months.

Located in the popular village of Weldon, the property is close to a range of amenities, including shops, supermarkets, restaurants and pubs. Excellent transport connections can be found from the A43 and many local bus routes.