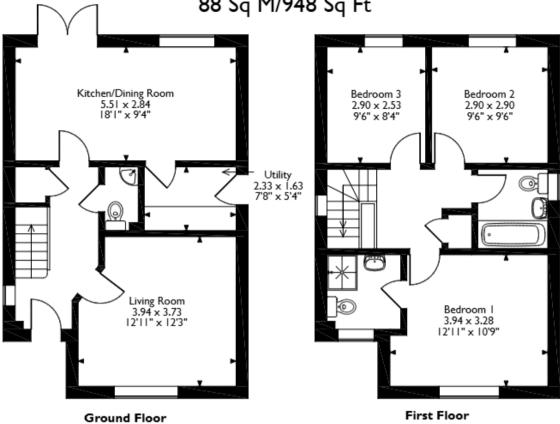

## Fortress Close, Weldon, Corby Approximate Gross Internal Area 88 Sq M/948 Sq Ft

Please note that the location of doors, windows and other items are approximate and this floorplan is to be used for illustrative purposes only. Unauthorized reproduction is prohibited.