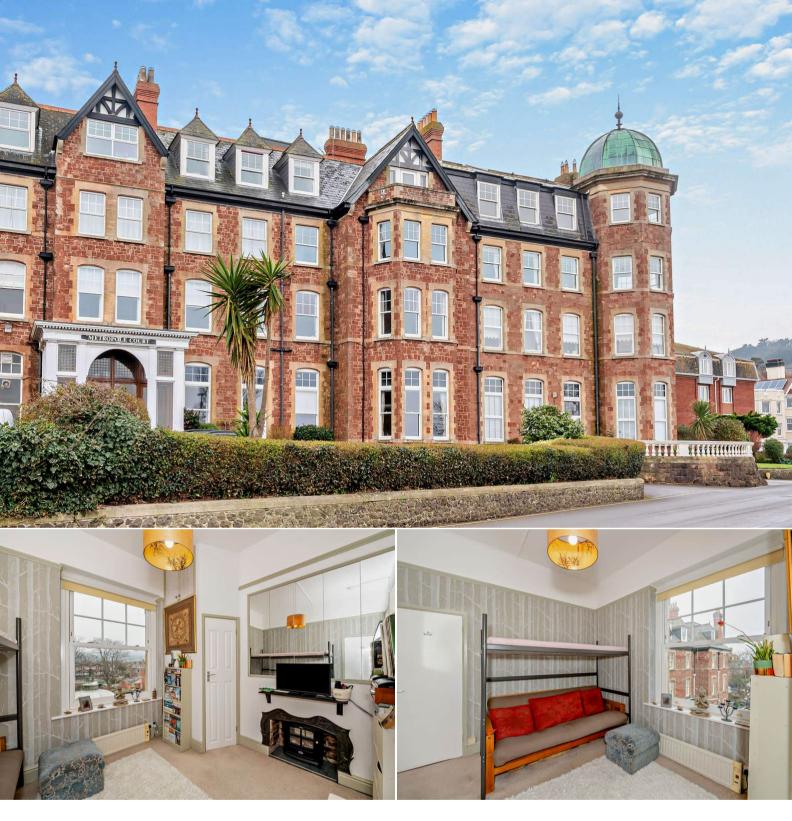

Metropole Court Minehead Somerset TA24 5QR Offers In Excess Of £100,000

bettermeve

## Metropole Court Minehead

Bettermove are proud to present this studio apartment in Minehead.

The property benefits from double glazing, electric heating throughout and has off street parking available via the garage and residents parking.

The council tax band is A.

This is a share of freehold property and the service charge from April 2025 will be £2,000pa paid half yearly.

The interior of this beautifully presented property comprises a spacious living/bedroom, w/c, fitted kitchen and shower room.