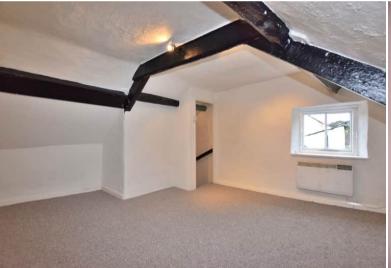

The interior of this property has original character features throughout and briefly comprises of the living room with a log burner and the fitted kitchen on the ground floor. The first floor consists of two bedrooms and the family bathroom. The second floor hosts the third bedroom.