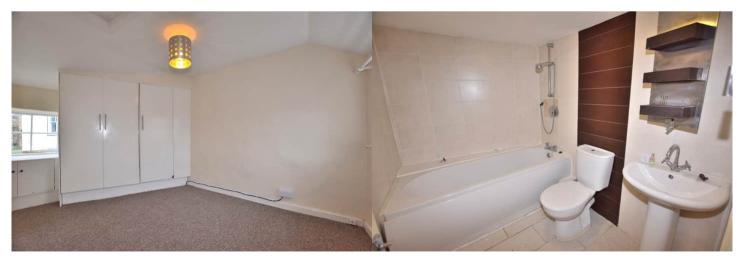

The interior of this property has original character features throughout and briefly comprises of the living room with a log burner and the fitted kitchen on the ground floor. The first floor consists of two bedrooms and the family bathroom. The second floor hosts the third bedroom.