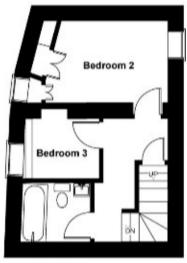

The interior of this property has original character features throughout and briefly comprises of the living room with a log burner and the fitted kitchen on the ground floor. The first floor consists of two bedrooms and the family bathroom. The second floor hosts the third bedroom.

## Rookery Neuk

**GROUND FLOOR** 

FIRST FLOOR

SECOND FLOOR

SKETCH PLAN NOT TO SCALE FOR IDENTIFICATION ONLY
The placement and size of all walls, doors, windows, staircases and fixtures are only
approximate and cannot be relied upon as anything other than an illustration for guidance
purposes only. No representation has been made by the seller, the agent or PotterPlans
www.potterplans.co.uk