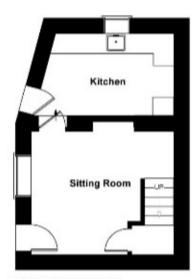

The interior of this property has original character features throughout and briefly comprises of the living room with a log burner and the fitted kitchen on the ground floor. The first floor consists of two bedrooms and the family bathroom. The second floor hosts the third bedroom.

## Rookery Neuk

**GROUND FLOOR** 

FIRST FLOOR

SECOND FLOOR

SKETCH PLAN NOT TO SCALE FOR IDENTIFICATION ONLY
The placement and size of all walls, doors, windows, staircases and fixtures are only
approximate and cannot be relied upon as anything other than an illustration for guidance
purposes only. No representation has been made by the seller, the agent or PotterPlans
www.potterplans.co.uk