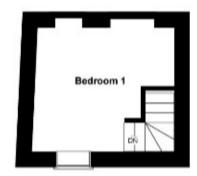

The interior of this property has original character features throughout and briefly comprises of the living room with a log burner and the fitted kitchen on the ground floor. The first floor consists of two bedrooms and the family bathroom. The second floor hosts the third bedroom.

## Rookery Neuk

**GROUND FLOOR** 

FIRST FLOOR

SECOND FLOOR

SKETCH PLAN NOT TO SCALE FOR IDENTIFICATION ONLY
The placement and size of all walls, doors, windows, staircases and fixtures are only
approximate and cannot be relied upon as anything other than an illustration for guidance
purposes only. No representation has been made by the seller, the agent or PotterPlans
www.potterplans.co.uk