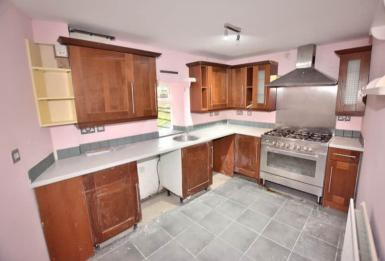

The interior of this property has original character features throughout and briefly comprises of the living room with a log burner and the fitted kitchen on the ground floor. The first floor consists of two bedrooms and the family bathroom. The second floor hosts the third bedroom.