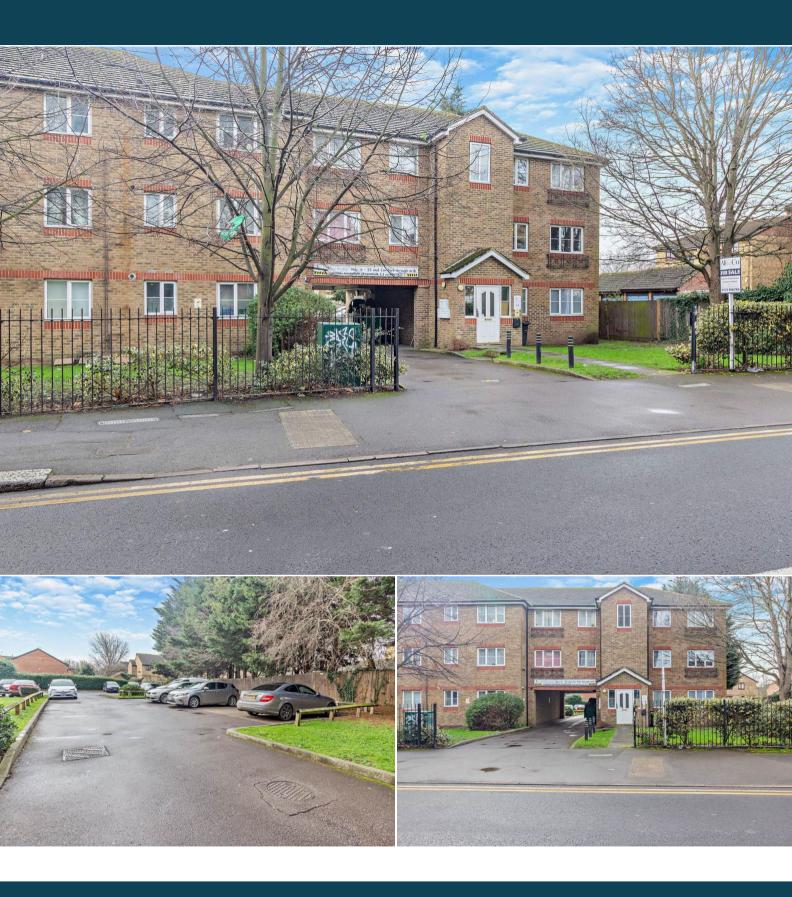

## Argent Street Grays

Bettermove are proud to present this 2 bedroom top floor flat in the sought after area of Grays, available with no forward chain.

The property benefits from double glazing, electric heating throughout and has off street parking available via the residential car park. The council tax band is C.

The property is tenanted and will be sold with tenants in situ for immediate investment - rental yields can be obtained through Bettermove.

This is a leasehold property with 104 years remaining on the lease; the ground rent is £150 per annum and the service charge is £1,400 per annum.

The interior of this property comprises the open plan living space with the fitted kitchen, two bedrooms and the family bathroom situated on the top floor of the building.

Located in the popular town of Grays, the property is close to a range of amenities, including shops, supermarkets, restaurants and pubs. Excellent transport connections can be found from Grays Train Station, the M25 and many local bus routes.