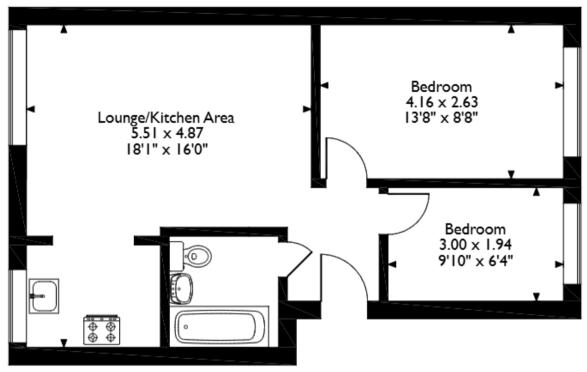

## Trinity House, Argent Street, Grays Approximate Gross Internal Area 46 Sq M/496 Sq Ft

Second Floor Flat

Please note that the location of doors, windows and other items are approximate and this floorplan is to be used for illustrative purposes only. Unauthorized reproduction is prohibited.