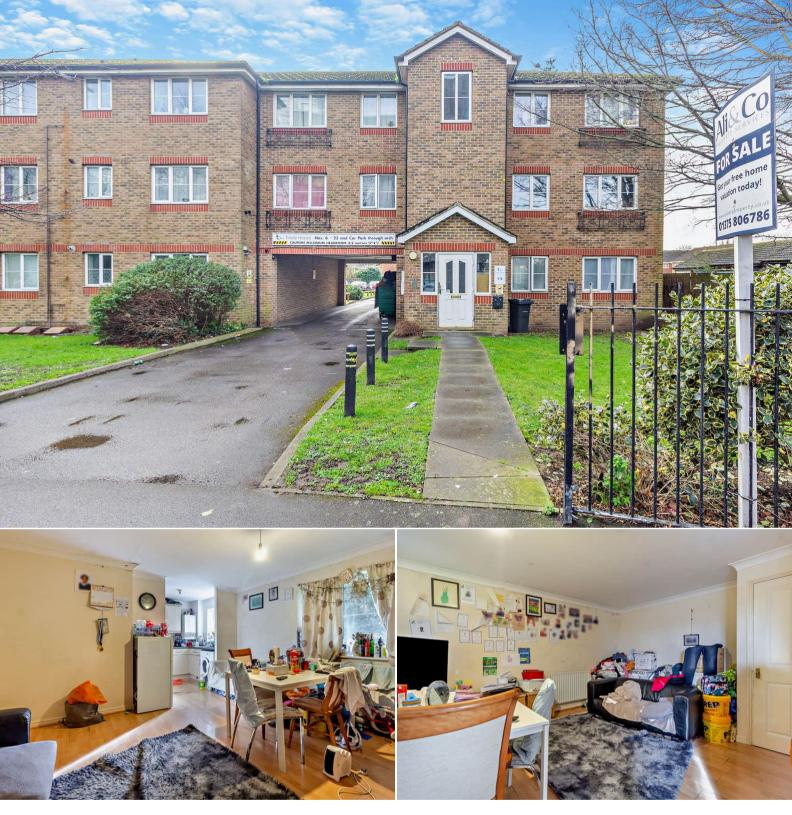

Trinity House Argent Street Grays Essex RM17 6RJ Offers in Excess of £168,000

bettermeve

## Argent Street Grays

Bettermove are proud to present this 2 bedroom top floor flat in the sought after area of Grays, available with no forward chain.

The property benefits from double glazing, electric heating throughout and has off street parking available via the residential car park. The council tax band is C.

The property is tenanted and will be sold with tenants in situ for immediate investment - rental yields can be obtained through Bettermove.

This is a leasehold property with 104 years remaining on the lease; the ground rent is £150 per annum and the service charge is £1,400 per annum.

The interior of this property comprises the open plan living space with the fitted kitchen, two bedrooms and the family bathroom situated on the top floor of the building.

Located in the popular town of Grays, the property is close to a range of amenities, including shops, supermarkets, restaurants and pubs. Excellent transport connections can be found from Grays Train Station, the M25 and many local bus routes.