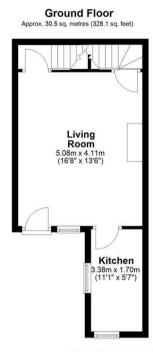

The property benefits from double glazing, gas central heating throughout.

The council tax band is A.

The interior of this property comprises a spacious living room and fitted kitchen on the ground floor. The first floor consists of 1 bedroom and the family bathroom. The second floor holds the second bedroom. The exterior boasts a private rear yard, perfect for enjoying the summer months.