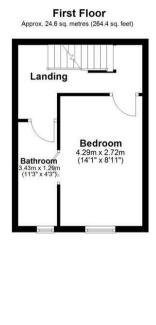

The property benefits from double glazing, gas central heating throughout.

The council tax band is A.

The interior of this property comprises a spacious living room and fitted kitchen on the ground floor. The first floor consists of 1 bedroom and the family bathroom. The second floor holds the second bedroom. The exterior boasts a private rear yard, perfect for enjoying the summer months.