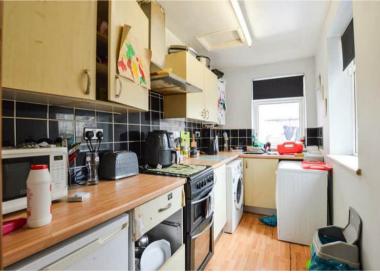

The property benefits from double glazing, gas central heating throughout.

The council tax band is A.

The interior of this property comprises a spacious living room and fitted kitchen on the ground floor. The first floor consists of 1 bedroom and the family bathroom. The second floor holds the second bedroom. The exterior boasts a private rear yard, perfect for enjoying the summer months.