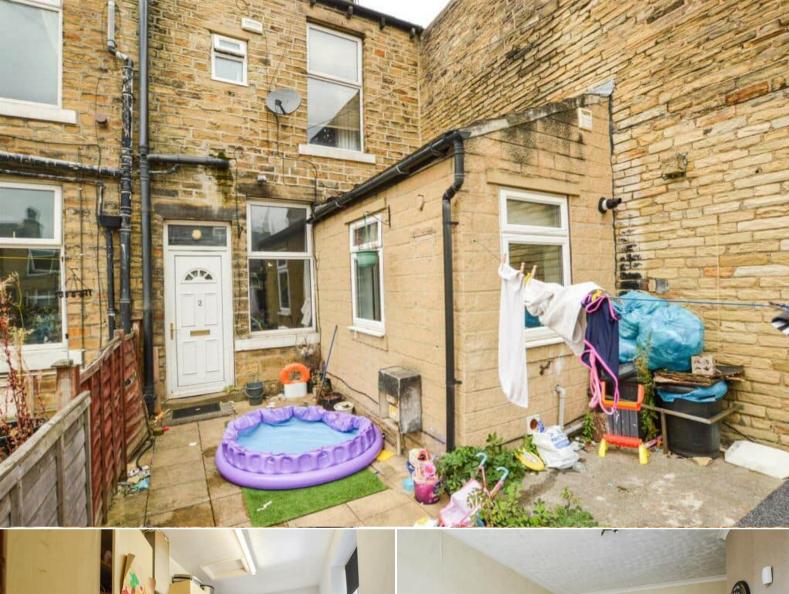

The property benefits from double glazing, gas central heating throughout.

The council tax band is A.

The interior of this property comprises a spacious living room and fitted kitchen on the ground floor. The first floor consists of 1 bedroom and the family bathroom. The second floor holds the second bedroom. The exterior boasts a private rear yard, perfect for enjoying the summer months.

Located in the popular town of Elland, the property is close to a range of amenities, including shops, supermarkets, restaurants and pubs. Excellent transport connections can be found from the A629, M62 and many local bus routes.