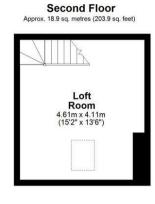

The property benefits from double glazing, gas central heating throughout.

The council tax band is A.

The interior of this property comprises a spacious living room and fitted kitchen on the ground floor. The first floor consists of 1 bedroom and the family bathroom. The second floor holds the second bedroom. The exterior boasts a private rear yard, perfect for enjoying the summer months.

## Basement Approx. 11.6 sq. metres (125.0 sq. feet)

Total area: approx. 85.6 sq. metres (921.4 sq. feet)

20-22 Bridge End, Leeds, LS1 4DJ t: 0330 004 0050 e: hello@bettermove.co.uk www.bettermove.co.uk