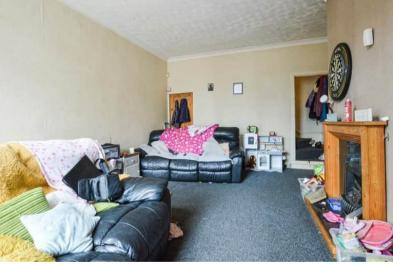

The property benefits from double glazing, gas central heating throughout.

The council tax band is A.

The interior of this property comprises a spacious living room and fitted kitchen on the ground floor. The first floor consists of 1 bedroom and the family bathroom. The second floor holds the second bedroom. The exterior boasts a private rear yard, perfect for enjoying the summer months.