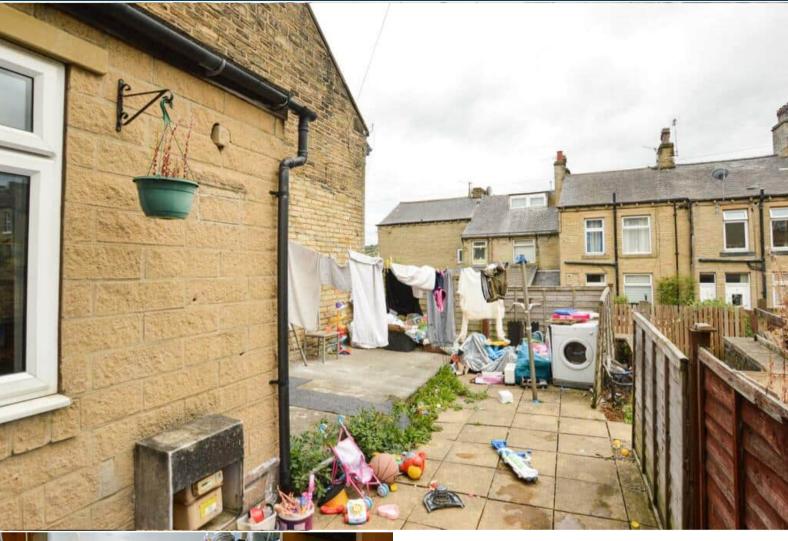

The property benefits from double glazing, gas central heating throughout.

The council tax band is A.

The interior of this property comprises a spacious living room and fitted kitchen on the ground floor. The first floor consists of 1 bedroom and the family bathroom. The second floor holds the second bedroom. The exterior boasts a private rear yard, perfect for enjoying the summer months.