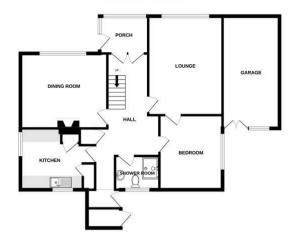

This exciting opportunity should not be missed! All enquiries can be made through Bettermove on 0330 004 0050.

GROUND FLOOR 1021 sq.ft. (94.9 sq.m.) approx.

1ST FLOOR 372 sq.ft. (34.6 sq.m.) approx.

TOTAL FLOOR AREA: 1394 sq.ft. (129.5 sq.m.) approx. While every alternet has been made to ensure the accuracy of the floorpian contained here, measurements of both, workson, and they alter has a day provide and the representation of the provide the second sec