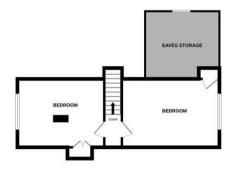

The council tax band is D.

The interior of this property comprises a spacious living room, dining room, bedroom, family shower room and fitted kitchen on the ground floor. The first floor consists of 2 bedrooms and eves storage. The exterior boasts a private rear garden, perfect for enjoying the summer months.

This exciting opportunity should not be missed! All enquiries can be made through Bettermove on 0330 004 0050.

GROUND FLOOR 1021 sq.ft. (94.9 sq.m.) approx.

1ST FLOOR 372 sq.ft. (34.6 sq.m.) approx.

TOTAL FLOOR AREA: 1394 sq.ft. (129.5 sq.m.) approx. While every alternet has been made to ensure the accuracy of the floorpian contained here, measurements of both, workson, and they alter has a day provide and the representation of the provide the second sec