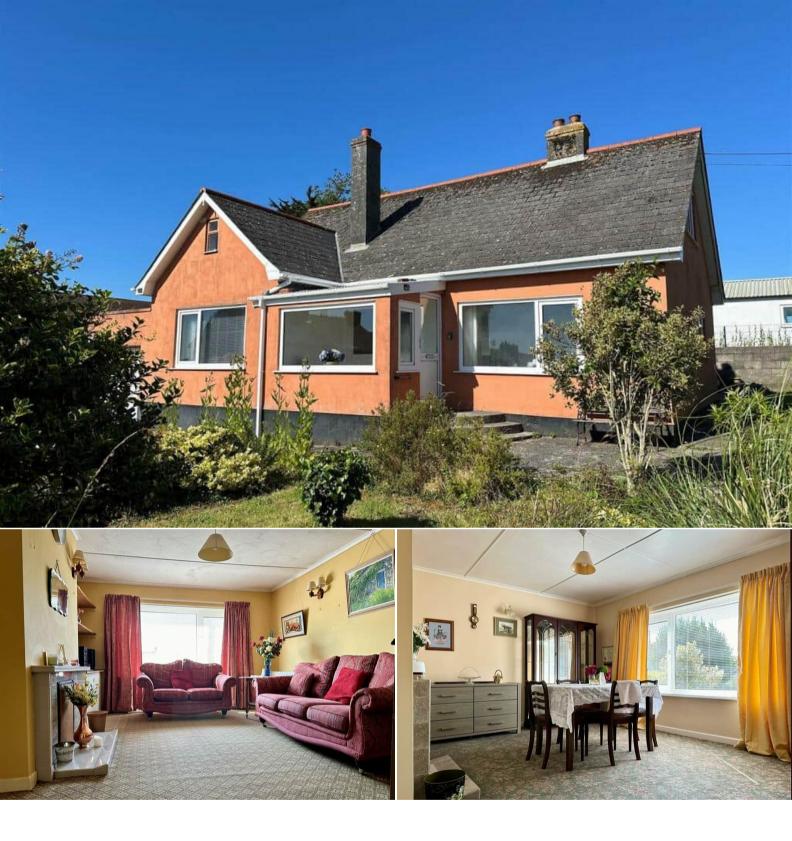

## Meneage Street Helston

Bettermove are proud to present this 3 bedroom detached house in Helston available with no forward chain.

The property benefits from double glazing, electric heating throughout and has off street parking available.

The council tax band is D.

The interior of this property comprises a spacious living room, dining room, bedroom, family shower room and fitted kitchen on the ground floor. The first floor consists of 2 bedrooms and eves storage. The exterior boasts a private rear garden, perfect for enjoying the summer months.

Located in the popular town of Helston, the property is close to a range of amenities, including shops, supermarkets, restaurants and pubs. Excellent transport connections can be found from the A394 and local bus routes.