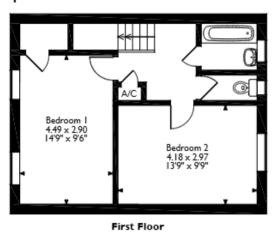

The property benefits from double glazing, gas central heating throughout and has off street parking available.

The council tax band is A.

The interior of this property comprises a spacious living room and fitted kitchen on the ground floor. The first floor consists of 2 bedrooms and the family bathroom. The exterior boasts a private rear yard, perfect for enjoying the summer months.

## Old Moat Way, Birmingham Approximate Gross Internal Area Main House = 81 Sq M/872 Sq Ft Outbuilding = 1 Sq M/11 Sq Ft Total = 82 Sq M/883 Sq Ft

Please note that the location of doors, windows and other items are approximate and this floorplan is to be used for illustrative purposes only. Unauthorized reproduction is prohibited.