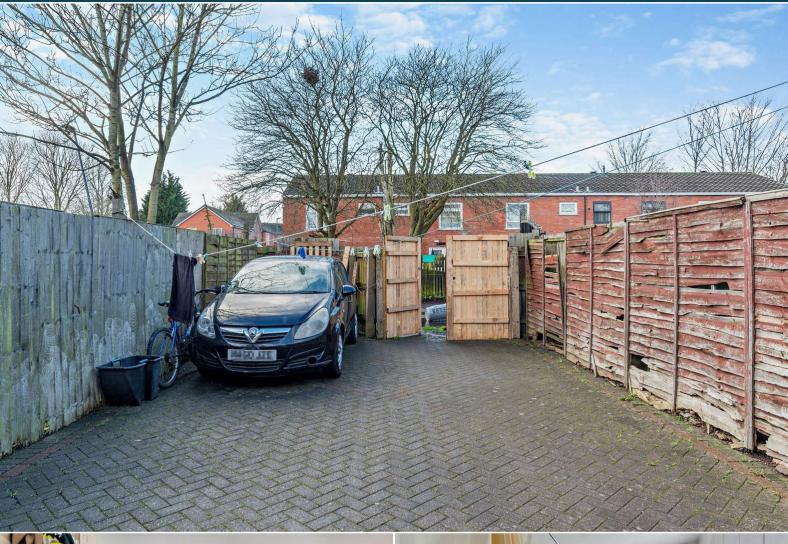

The property benefits from double glazing, gas central heating throughout and has off street parking available.

The council tax band is A.

The interior of this property comprises a spacious living room and fitted kitchen on the ground floor. The first floor consists of 2 bedrooms and the family bathroom. The exterior boasts a private rear yard, perfect for enjoying the summer months.

Located in the popular area of Ward End, the property is close to a range of amenities, including shops, supermarkets, restaurants and pubs. Excellent transport connections can be found from the A4040, M6 and many local bus routes.