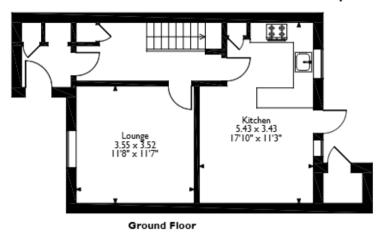

## Old Moat Way, Birmingham Approximate Gross Internal Area Main House = 81 Sq M/872 Sq Ft Outbuilding = 1 Sq M/11 Sq Ft Total = 82 Sq M/883 Sq Ft

Please note that the location of doors, windows and other items are approximate and this floorplan is to be used for illustrative purposes only. Unauthorized reproduction is prohibited.