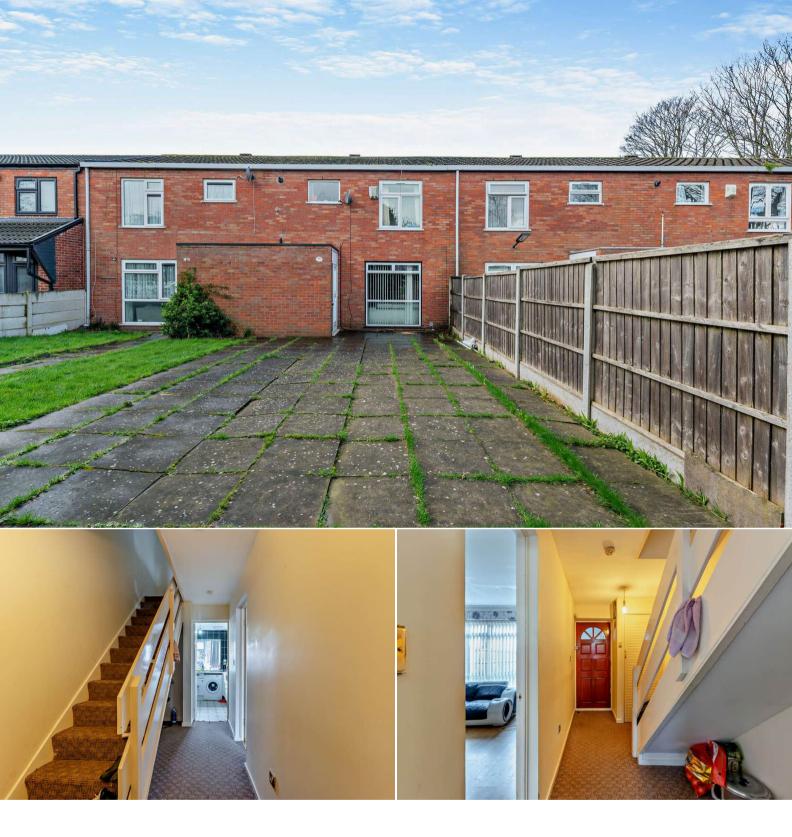

## Old Moat Way Birmingham

Bettermove are proud to present this 2 bedroom terraced house in Birmingham available with no forward chain.

The property is currently tenanted and it will be sold with tenants in situ for immediate investment. Rental yields can be obtained through Bettermove.

The property benefits from double glazing, gas central heating throughout and has off street parking available.

The council tax band is A.

The interior of this property comprises a spacious living room and fitted kitchen on the ground floor. The first floor consists of 2 bedrooms and the family bathroom. The exterior boasts a private rear yard, perfect for enjoying the summer months.

Located in the popular area of Ward End, the property is close to a range of amenities, including shops, supermarkets, restaurants and pubs. Excellent transport connections can be found from the A4040, M6 and many local bus routes.