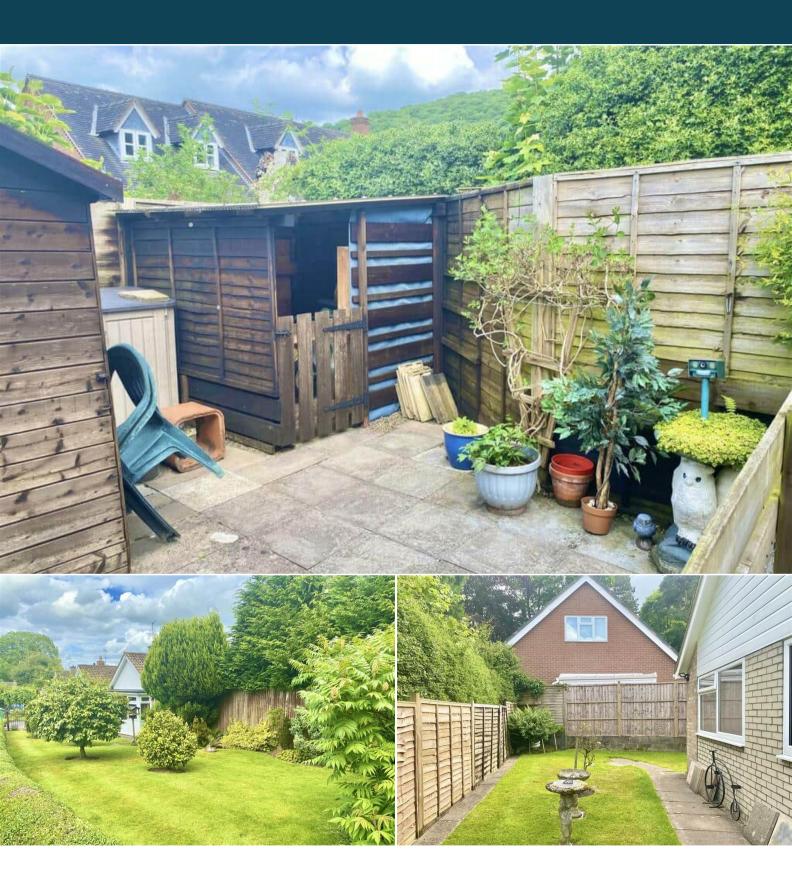

The interior of this property comprises a spacious living & dining room, the fitted kitchen, utility area with access to the garage, two double bedrooms and the family bathroom. The exterior boasts a private rear garden with access to the workshop, perfect for enjoying the summer months.