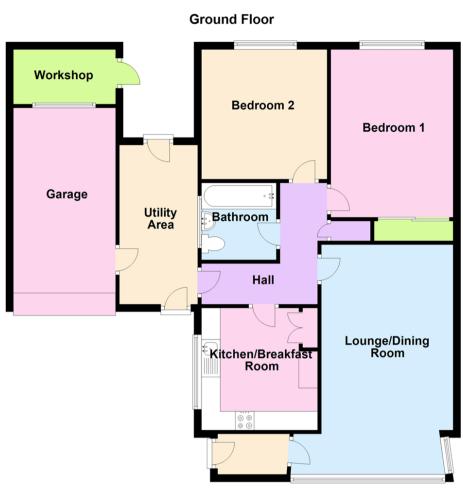

The interior of this property comprises a spacious living & dining room, the fitted kitchen, utility area with access to the garage, two double bedrooms and the family bathroom. The exterior boasts a private rear garden with access to the workshop, perfect for enjoying the summer months.

This exciting opportunity should not be missed! All enquiries can be made through Bettermove on 0330 004 0050.

Illustration For Identification Purposes Only. Not To Scale. Plan produced using PlanUp.

20-22 Bridge End, Leeds, LS1 4DJ t: 0330 004 0050 e: hello@bettermove.co.uk www.bettermove.co.uk