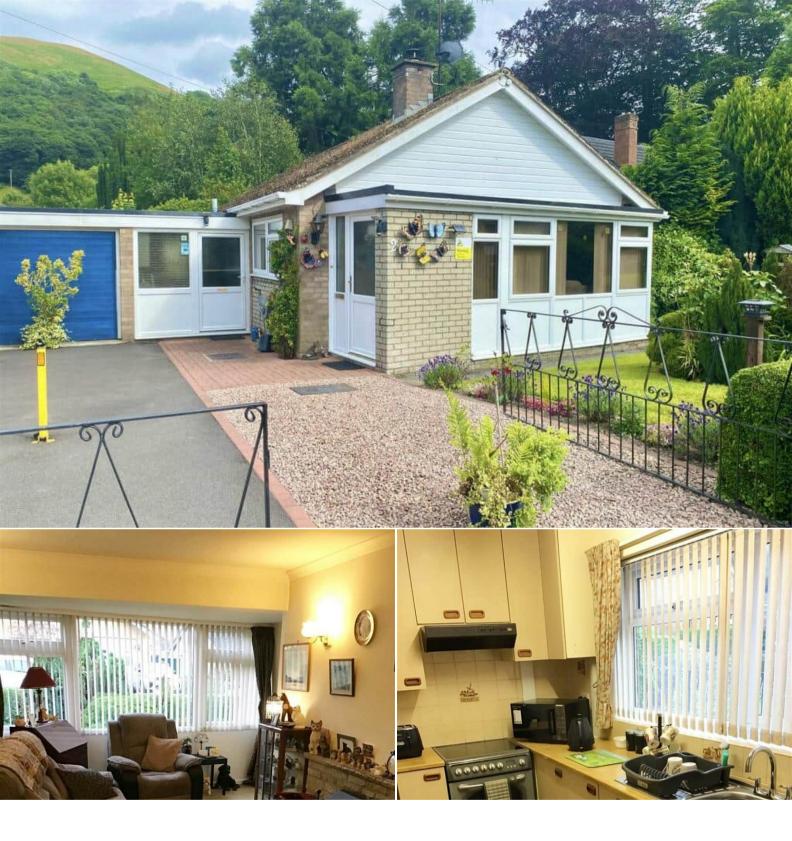

## **Church Stretton**

Bettermove are proud to present this 2 bedroom Detached Bungalow in Little Stretton available with no forward chain.

The property benefits from double glazing, electric heating throughout and has off street parking available via the driveway and single garage. The council tax band is D.

The interior of this property comprises a spacious living & dining room, the fitted kitchen, utility area with access to the garage, two double bedrooms and the family bathroom. The exterior boasts a private rear garden with access to the workshop, perfect for enjoying the summer months.

Located a short distance away from the town center of Church Stretton, the property is close to a range of amenities, including shops, supermarkets, restaurants and pubs. Excellent transport connections can be found from Church Stretton Train Station, the A49 and many local bus routes.