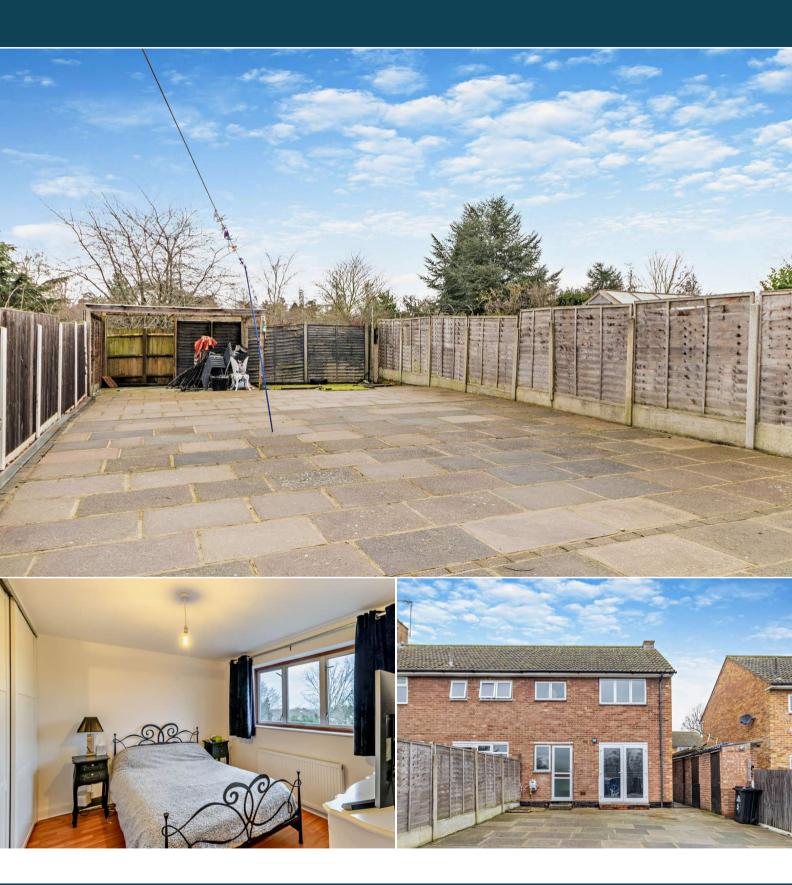

## Barrow Lane Waltham Cross

Bettermove are proud to present this 2 bedroom terraced house in Cheshunt.

The property benefits from double glazing, gas central heating throughout and has off street parking available.

The council tax band is D.

The interior of this beautifully presented property comprises a spacious living room and fitted kitchen on the ground floor. The first floor consists of 2 bedrooms and the family bathroom. The exterior boasts a front & rear garden, perfect for enjoying the summer months.