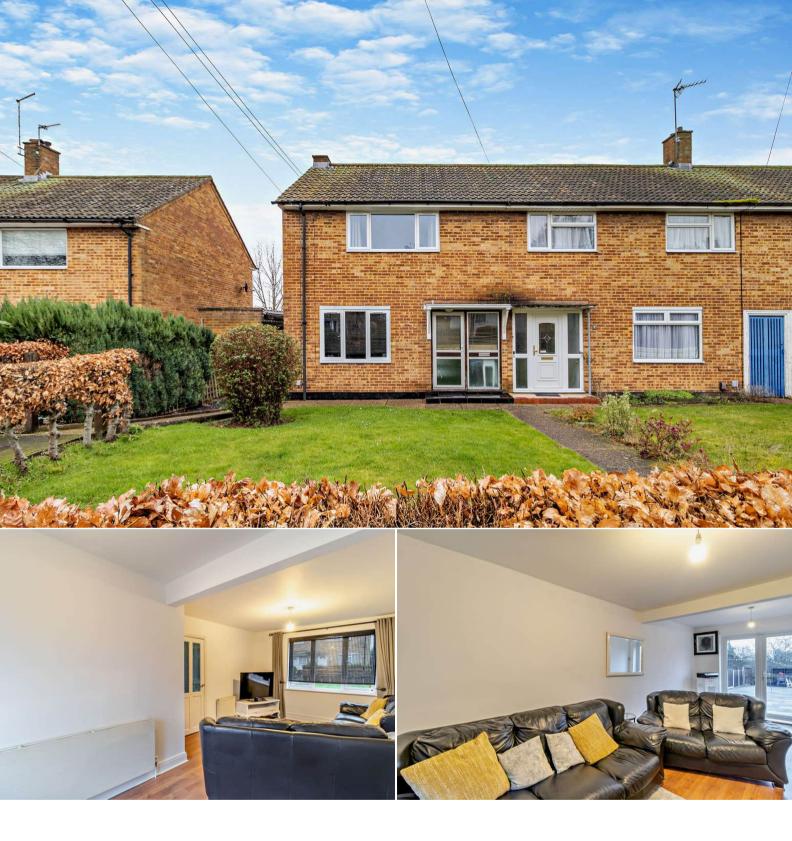

## Barrow Lane Waltham Cross

Bettermove are proud to present this 2 bedroom terraced house in Cheshunt.

The property benefits from double glazing, gas central heating throughout and has off street parking available.

The council tax band is D.

The interior of this beautifully presented property comprises a spacious living room and fitted kitchen on the ground floor. The first floor consists of 2 bedrooms and the family bathroom. The exterior boasts a front & rear garden, perfect for enjoying the summer months.

Located in the popular town of Cheshunt, the property is close to a range of amenities, including shops, supermarkets, restaurants and pubs. Excellent transport connections can be found from the A10, M25 and many local bus routes.