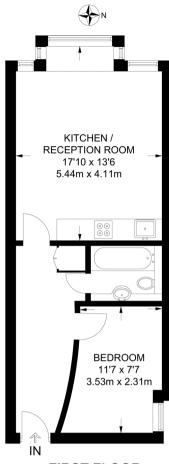

The interior of this beautifully presented property comprises a spacious living room, fitted kitchen, 1 bedroom and the bathroom.

Located in the popular town of Kingston upon Thames, the property is close to a range of amenities, including shops, supermarkets, restaurants and pubs. Excellent transport connections can be found from the A307, A308 and many local public transport routes.

## APPROXIMATE GROSS INTERNAL AREA 446 SQ FT / 41.4 SQ M

This plan has been drawn for illustrative and identification purposes only.

20-22 Bridge End, Leeds, LS1 4DJ t: 0330 004 0050 e: hello@bettermove.co.uk www.bettermove.co.uk