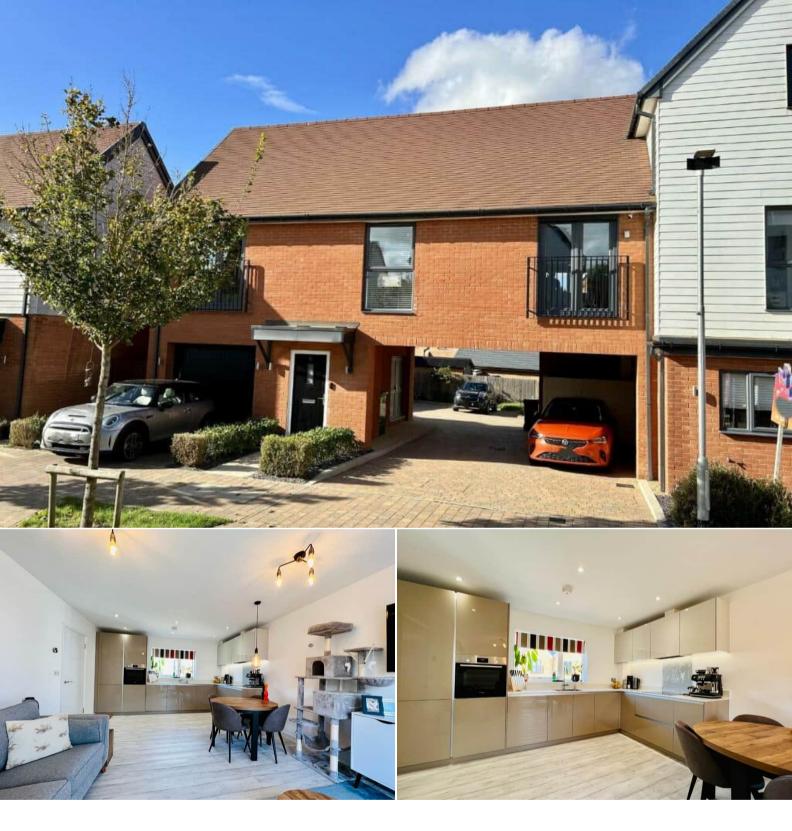

## Woodland Rise Ashford

Bettermove are proud to present this 2 bedroom Coach House in the sought after area of Chilmington Green.

The property benefits from double glazing, gas central heating throughout and has off street parking available via the allocated parking space. The council tax band is B.

The interior of this beautifully presented property is accessed privately from the ground floor leading up to the entrance hallway, spacious and open plan living room, dining area and the fitted kitchen, two double bedrooms and the family bathroom.

Located in the popular residential area of Chilmington Green, the property is close to a range of amenities, including shops, supermarkets, restaurants and pubs. Excellent transport connections can be found from Ashford Train Station, the M20 and many local bus routes.