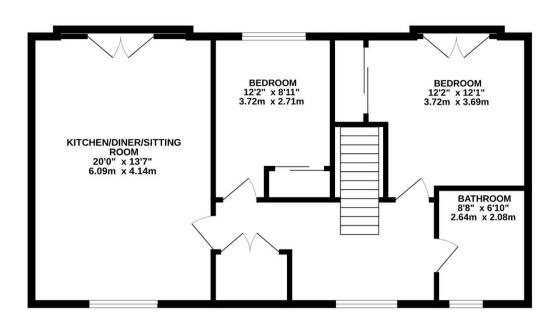

The interior of this beautifully presented property is accessed privately from the ground floor leading up to the entrance hallway, spacious and open plan living room, dining area and the fitted kitchen, two double bedrooms and the family bathroom.

This exciting opportunity should not be missed! All enquiries can be made through Bettermove on 0330 004 0050.

GROUND FLOOR 1ST FLOOR

Whilst every attempt has been made to ensure the accuracy of the floorplan contained here, measurements of doors, windows, rooms and any other items are approximate and no responsibility is taken for any error, omission or mis-statement. This plan is for illustrative purposes only and should be used as such by any prospective purchaser. The services, systems and appliances shown have not been tested and no guarantee as to their orbality or efficiency can be given.