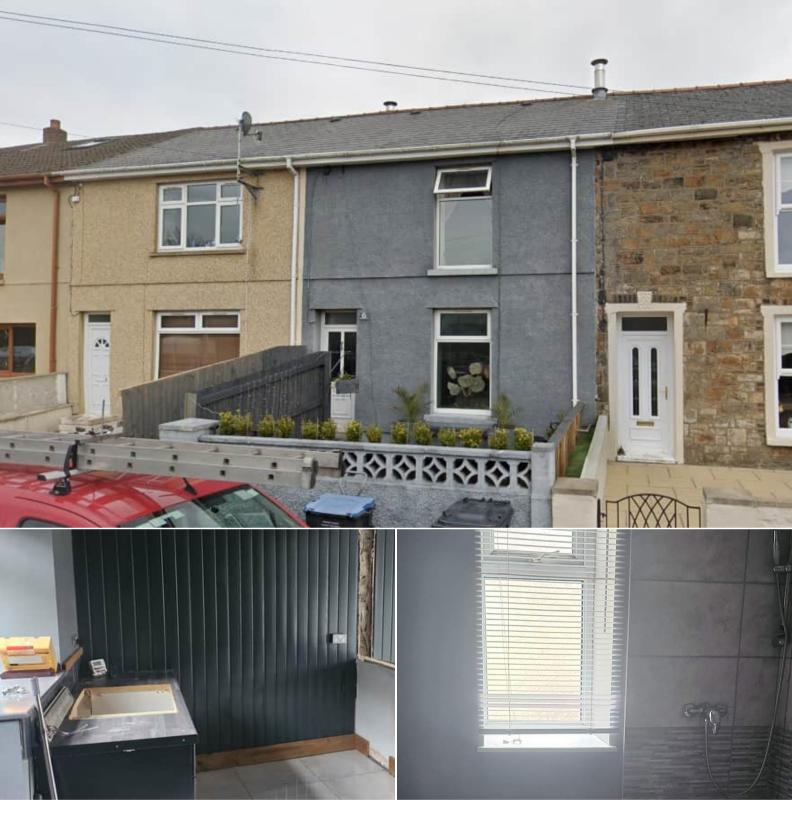

## Prospect Place Tredegar

Bettermove are proud to present this 2 bedroom terraced house in Geargetown available with no forward chain.

The property benefits from double glazing, gas central heating throughout.

The council tax band is B.

The interior of this property comprises a spacious living room and fitted kitchen on the ground floor. The first floor consists of 2 bedrooms and the family bathroom. The exterior boasts a private rear garden, perfect for enjoying the summer months.