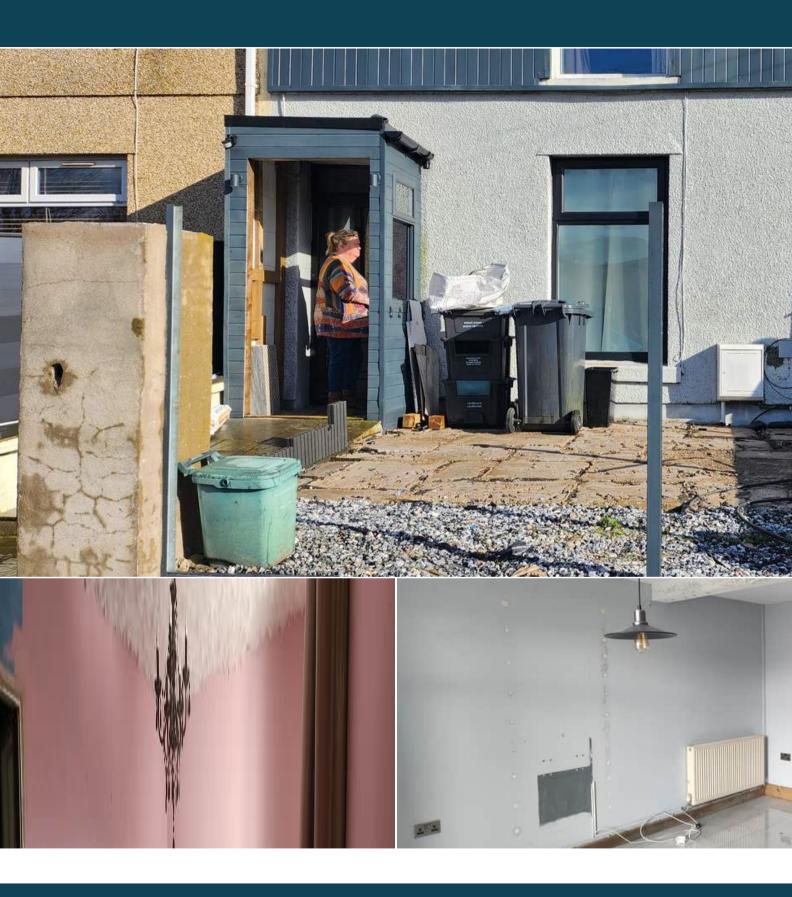

The council tax band is B.

The interior of this property comprises a spacious living room and fitted kitchen on the ground floor. The first floor consists of 2 bedrooms and the family bathroom. The exterior boasts a private rear garden, perfect for enjoying the summer months.