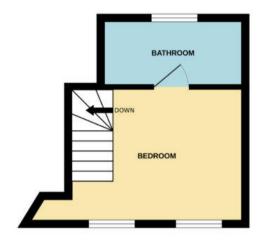

The interior of this property comprises a spacious living room with dining area and the fitted kitchen on the ground floor. The first floor consists of one double bedroom and the ensuite shower room. The exterior boasts a side garden, perfect for enjoying the summer months.