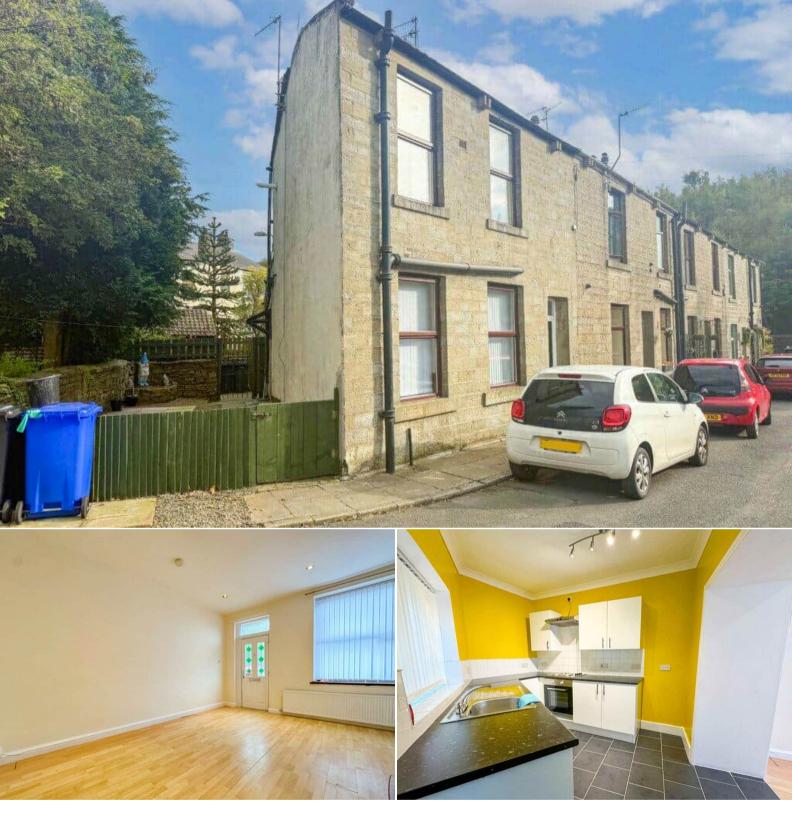

## Mark Street Bacup

Bettermove are proud to present this 1 bedroom End of Terrace House in Bacup, available with no forward chain.

The property benefits from double glazing, gas central heating throughout and has off street parking available. The council tax band is A.

The interior of this property comprises a spacious living room with dining area and the fitted kitchen on the ground floor. The first floor consists of one double bedroom and the ensuite shower room. The exterior boasts a side garden, perfect for enjoying the summer months.

Located in the popular town of Bacup, the property is close to a range of amenities, including shops, supermarkets, restaurants and pubs. Excellent transport connections can be found from the A56 and many local bus routes.