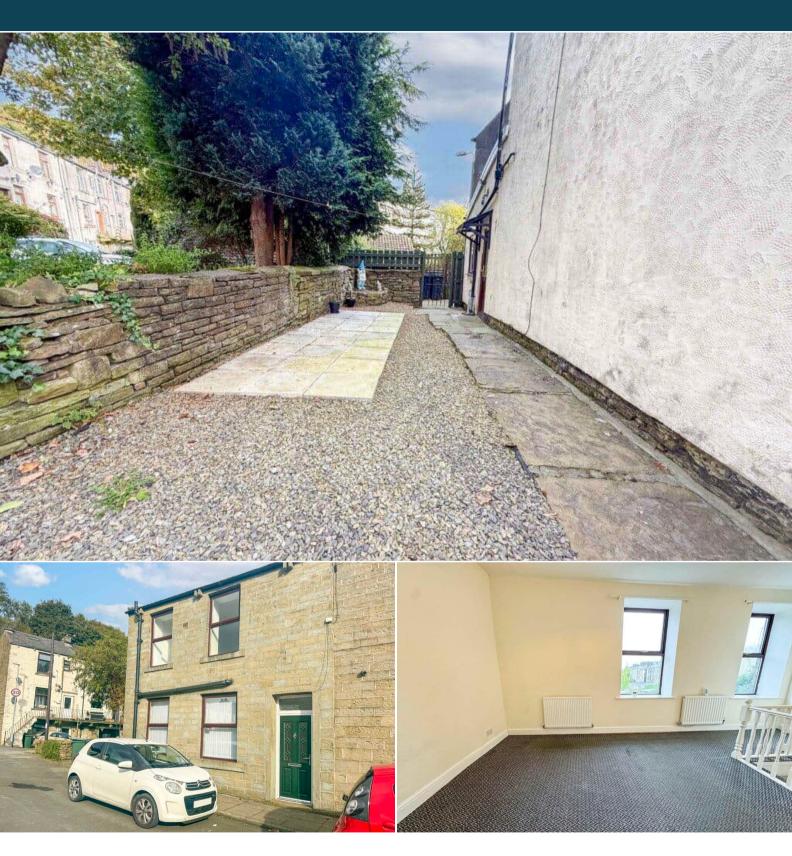

## Mark Street Bacup

Bettermove are proud to present this 1 bedroom End of Terrace House in Bacup, available with no forward chain.

The property benefits from double glazing, gas central heating throughout and has off street parking available. The council tax band is A.

The interior of this property comprises a spacious living room with dining area and the fitted kitchen on the ground floor. The first floor consists of one double bedroom and the ensuite shower room. The exterior boasts a side garden, perfect for enjoying the summer months.

Located in the popular town of Bacup, the property is close to a range of amenities, including shops, supermarkets, restaurants and pubs. Excellent transport connections can be found from the A56 and many local bus routes.