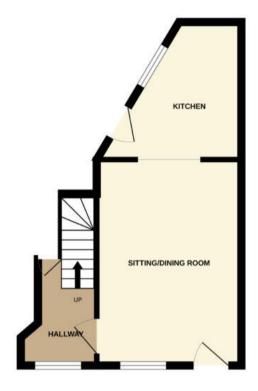

The interior of this property comprises a spacious living room with dining area and the fitted kitchen on the ground floor. The first floor consists of one double bedroom and the ensuite shower room. The exterior boasts a side garden, perfect for enjoying the summer months.