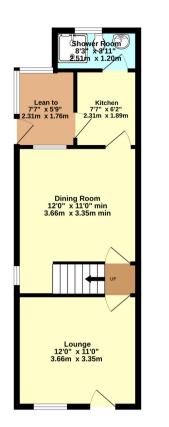

This exciting opportunity should not be missed! All enquiries can be made through Bettermove on 0330 004 0050.

| TOTAL FLOOR AREA : 739 sq.ft. (68.6 sq.m.) approx.                                                                                                                                                                                                                                                                                                                                                                                                                                   |
|--------------------------------------------------------------------------------------------------------------------------------------------------------------------------------------------------------------------------------------------------------------------------------------------------------------------------------------------------------------------------------------------------------------------------------------------------------------------------------------|
| Whilst every attemp has been made to ensure the accuracy of the floorplan contained here, measurements<br>of doors, windows, noom sand any of other litens are approximate and no respective purchaser. This plan is for illustrative purposes only and should be used as such by any<br>prospective purchaser. The services, systems and applications shown have not been tested and no guarantee<br>as to their openability or efficiency can be given.<br>Made with Metrock 20225 |