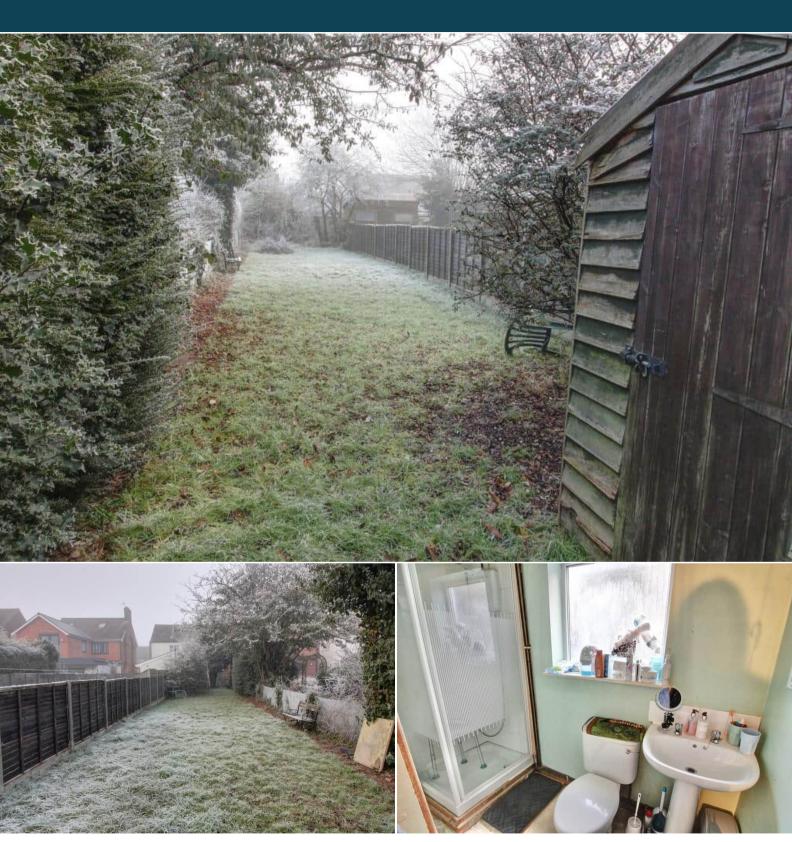

The property benefits from double glazing, gas central heating throughout and has off street parking available to the front of the property. The council tax band is B.

The interior of this property comprises a spacious living room, dining room, the fitted kitchen and the family bathroom on the ground floor. The first floor consists of two double bedrooms. The exterior boasts a private rear garden, perfect for enjoying the summer months.