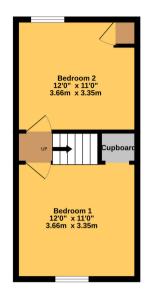

The property benefits from double glazing, gas central heating throughout and has off street parking available to the front of the property. The council tax band is B.

The interior of this property comprises a spacious living room, dining room, the fitted kitchen and the family bathroom on the ground floor. The first floor consists of two double bedrooms. The exterior boasts a private rear garden, perfect for enjoying the summer months.

This exciting opportunity should not be missed! All enquiries can be made through Bettermove on 0330 004 0050.

| TOTAL FLOOR AREA : 739 sq.ft. (68.6 sq.m.) approx.                                                                                                                                                                                                                                                                                                                                                                                                                                   |
|--------------------------------------------------------------------------------------------------------------------------------------------------------------------------------------------------------------------------------------------------------------------------------------------------------------------------------------------------------------------------------------------------------------------------------------------------------------------------------------|
| Whilst every attemp has been made to ensure the accuracy of the floorplan contained here, measurements<br>of doors, windows, noom sand any of other litens are approximate and no respective purchaser. This plan is for illustrative purposes only and should be used as such by any<br>prospective purchaser. The services, systems and applications shown have not been tested and no guarantee<br>as to their openability or efficiency can be given.<br>Made with Metrock 20225 |