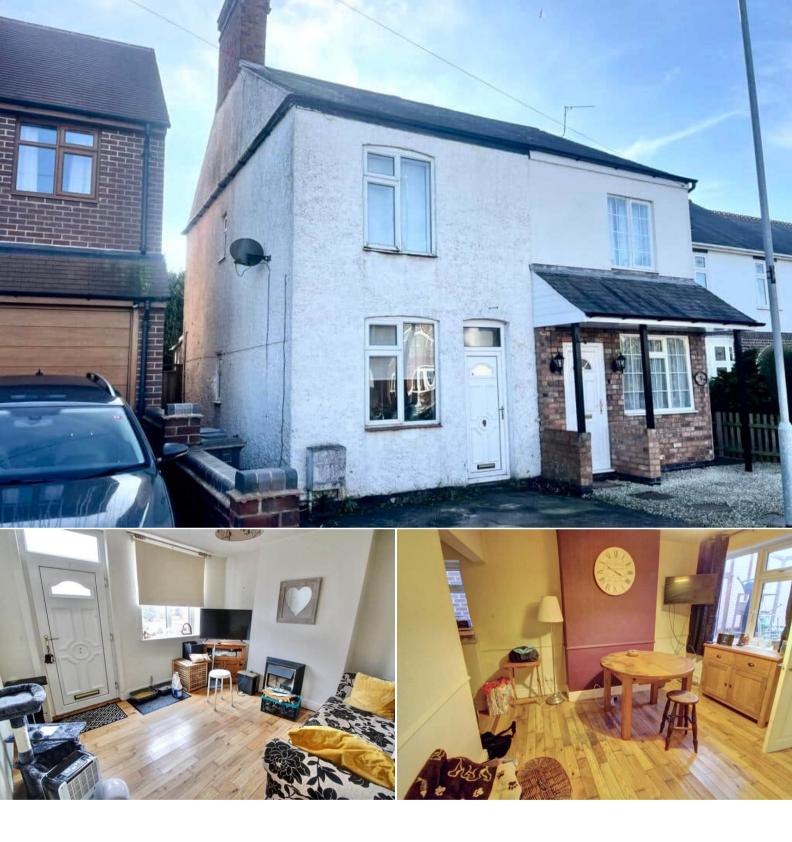

## Sketchley Road Hinckley

Bettermove are proud to present this 2 bedroom Semi-Detached House in the sought after area of Burbage. This property requires some modernisation throughout to bring it up to its full potential.

The property benefits from double glazing, gas central heating throughout and has off street parking available to the front of the property. The council tax band is B.

The interior of this property comprises a spacious living room, dining room, the fitted kitchen and the family bathroom on the ground floor. The first floor consists of two double bedrooms. The exterior boasts a private rear garden, perfect for enjoying the summer months.