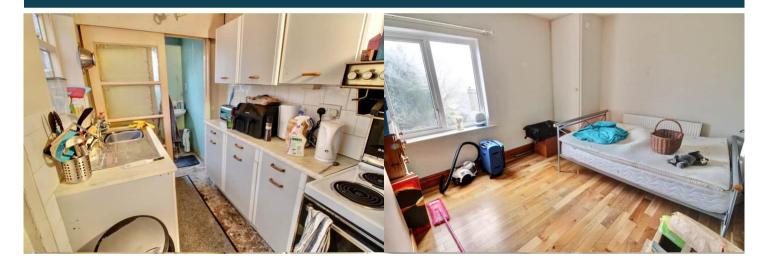

The property benefits from double glazing, gas central heating throughout and has off street parking available to the front of the property. The council tax band is B.

The interior of this property comprises a spacious living room, dining room, the fitted kitchen and the family bathroom on the ground floor. The first floor consists of two double bedrooms. The exterior boasts a private rear garden, perfect for enjoying the summer months.