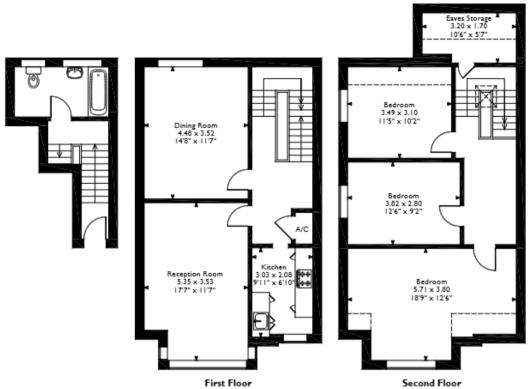

## London Road, St. Leonards-on-Sea, East SussexApproximate Gross Internal Area Main House = 115 Sq M/1237 Sq Ft

Please note that the location of doors, windows and other items are approximate and this floorplan is to be used for illustrative purposes only. Unauthorized reproduction is prohibited.