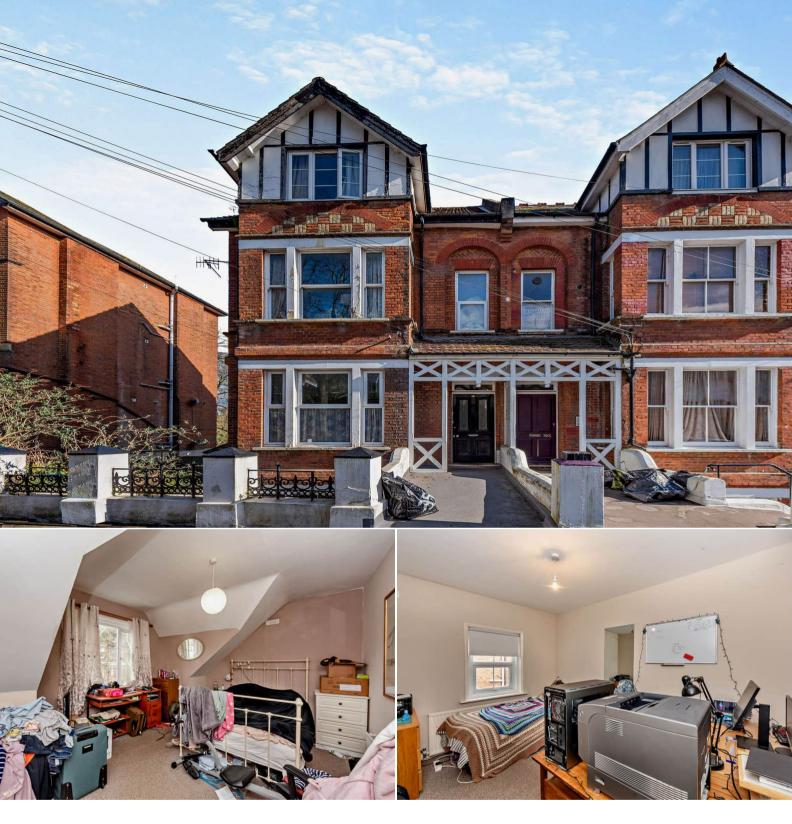

## London Road St Leonards-on-Sea

Bettermove are proud to present this 3 bedroom maisonette in St Leonards-on-Sea available with no forward chain.

The property is currently tenanted and it will be sold with tenants in situ for immediate investment. Rental yields can be obtained through Bettermove.

The interior of this property comprises a spacious living room, fitted kitchen, 3 bedrooms and the family bathroom.

Located in the popular town of St Leonards-on-Sea, the property is close to a range of amenities, including shops, supermarkets, restaurants and pubs. Excellent transport connections can be found from the A21, A259 and many local bus routes.