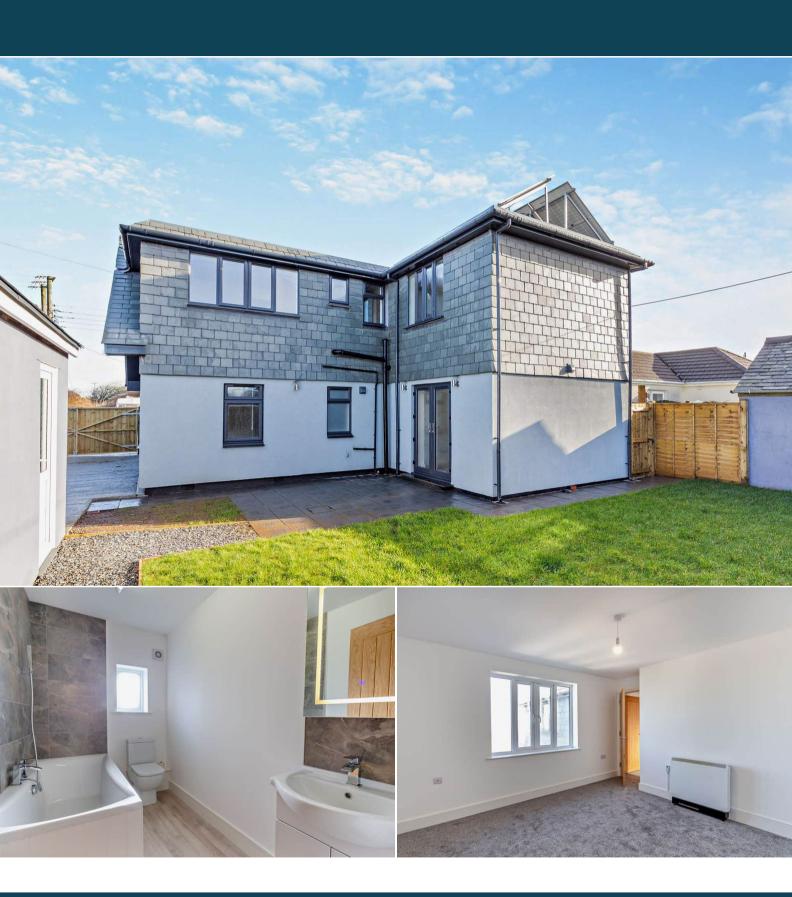

## Atlantic Road Delabole

Bettermove are proud to present this 5 bedroom detached house in Delabole available with no forward chain.

The property benefits from double glazing, electric heating throughout and has off street parking available via the drive and garage.

The council tax band is B.

The interior of this beautifully presented property comprises a spacious living room, study/bedroom, shower room and fitted kitchen diner on the ground floor. The first floor consists of 4 bedrooms, en-suite and the family bathroom. The exterior boasts a private rear garden, perfect for enjoying the summer months.