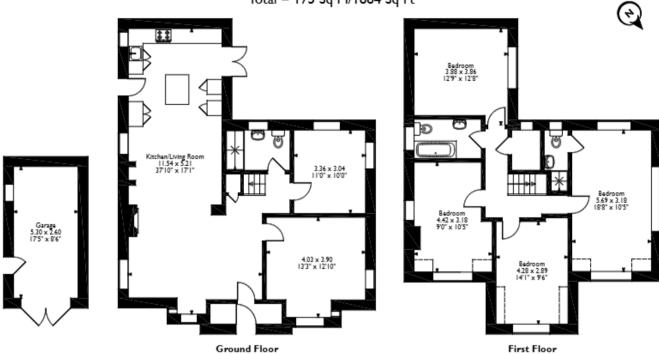

This exciting opportunity should not be missed! All enquiries can be made through Bettermove on 0330 004 0050.

Atlantic Road, Delabole Approximate Gross Internal Area Main House = 161 Sq M/1733 Sq Ft Garage = 14 Sq M/151 Sq Ft Total = 175 Sq M/1884 Sq Ft

Please note that the location of doors, windows and other items are approximate and this floorplan is to be used for illustrative purposes only. Unauthorized reproduction is prohibited.

20-22 Bridge End, Leeds, LS1 4DJ t: 0330 004 0050 e: hello@bettermove.co.uk www.bettermove.co.uk