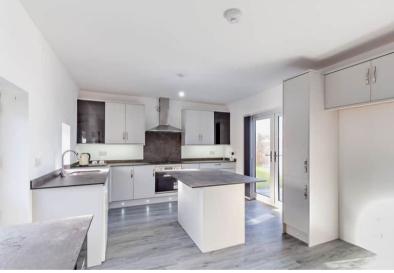

The council tax band is B.

The interior of this beautifully presented property comprises a spacious living room, study/bedroom, shower room and fitted kitchen diner on the ground floor. The first floor consists of 4 bedrooms, en-suite and the family bathroom. The exterior boasts a private rear garden, perfect for enjoying the summer months.