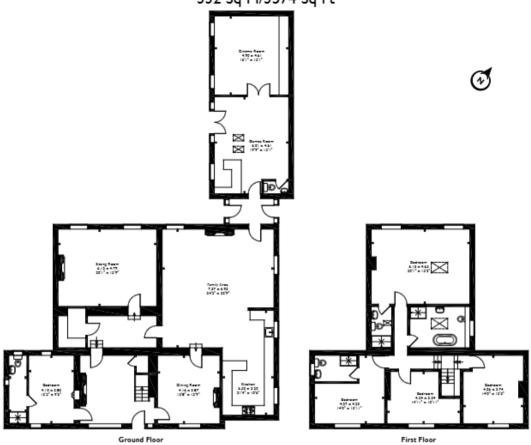

## Fairways, Thornholme, Driffield Approximate Gross Internal Area 332 Sq M/3574 Sq Ft

Please note that the location of doors, windows and other items are approximate and this floorplan is to be used for illustrative purposes only. Unauthorized reproduction is prohibited.