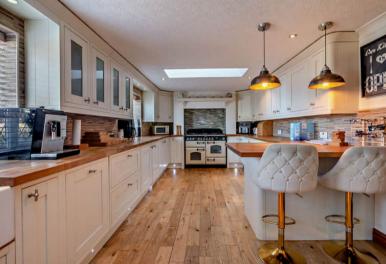

The interior of this beautifully presented property comprises a spacious and open plan family room with the fitted kitchen, two additional reception rooms, one double bedrooms with an ensuite bathroom on the ground floor of the building. The first floor consists of four bedrooms including the master bedroom with an ensuite bathroom and the family bathroom. The exterior boasts a private rear garden, perfect for enjoying the summer months. At the rear of the site is a large commercial building with planning consent for light industrial use.