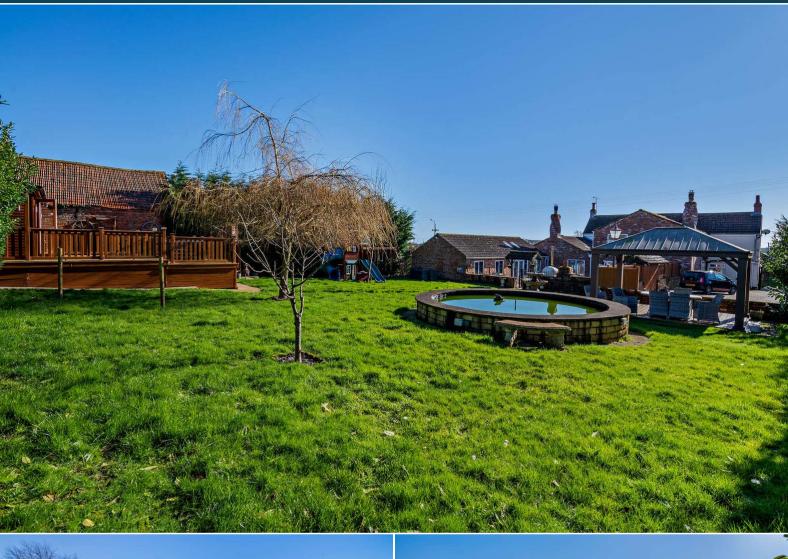

The interior of this beautifully presented property comprises a spacious and open plan family room with the fitted kitchen, two additional reception rooms, one double bedrooms with an ensuite bathroom on the ground floor of the building. The first floor consists of four bedrooms including the master bedroom with an ensuite bathroom and the family bathroom. The exterior boasts a private rear garden, perfect for enjoying the summer months. At the rear of the site is a large commercial building with planning consent for light industrial use.