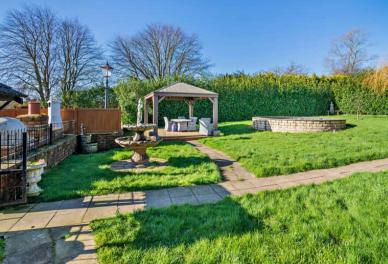

The interior of this beautifully presented property comprises a spacious and open plan family room with the fitted kitchen, two additional reception rooms, one double bedrooms with an ensuite bathroom on the ground floor of the building. The first floor consists of four bedrooms including the master bedroom with an ensuite bathroom and the family bathroom. The exterior boasts a private rear garden, perfect for enjoying the summer months. At the rear of the site is a large commercial building with planning consent for light industrial use.