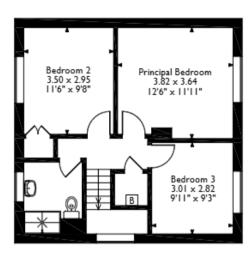

This allows you rights to purchase within a given timeframe (typically 8-12 weeks) which gives you time to prepare funding, surveys, and searches.

Walton Road, Walton on the Naze, Essex Approximate Gross Internal Area Main House = 103 Sq M/1109 Sq Ft Garage = 4 Sq M/43 Sq Ft Outbuilding = 10 Sq M/108 Sq Ft Total = 117 Sq M/1260 Sq Ft

First Floor

Please note that the location of doors, windows and other items are approximate and this floorplan is to be used for illustrative purposes only. Unauthorized reproduction is prohibited.

20-22 Bridge End, Leeds, LS1 4DJ t: 0330 004 0050 e: hello@bettermove.co.uk www.bettermove.co.uk