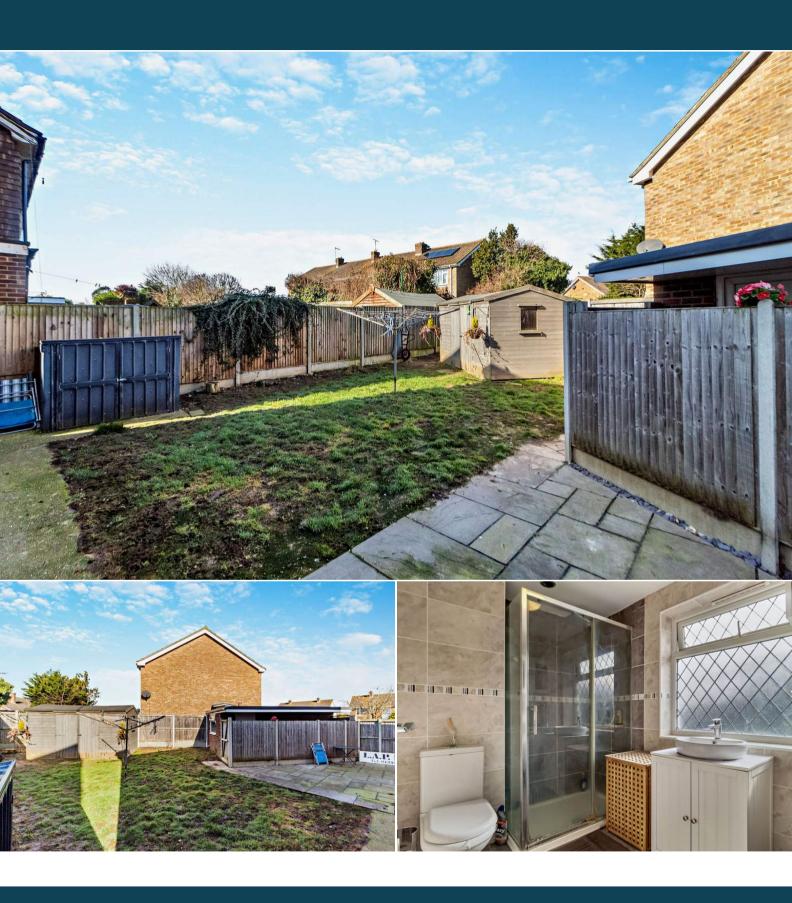

The interior of this property comprises a spacious living room with dining area, the fitted kitchen and a convenient WC on the ground floor. The first floor consists of three bedrooms and the family bathroom. The exterior boasts a private rear and front gardens, perfect for enjoying the summer months.