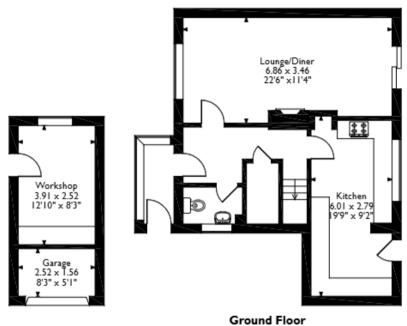

This allows you rights to purchase within a given timeframe (typically 8-12 weeks) which gives you time to prepare funding, surveys, and searches.

Walton Road, Walton on the Naze, Essex Approximate Gross Internal Area Main House = 103 Sq M/1109 Sq Ft Garage = 4 Sq M/43 Sq Ft Outbuilding = 10 Sq M/108 Sq Ft Total = 117 Sq M/1260 Sq Ft

First Floor

Please note that the location of doors, windows and other items are approximate and this floorplan is to be used for illustrative purposes only. Unauthorized reproduction is prohibited.

20-22 Bridge End, Leeds, LS1 4DJ t: 0330 004 0050 e: hello@bettermove.co.uk www.bettermove.co.uk