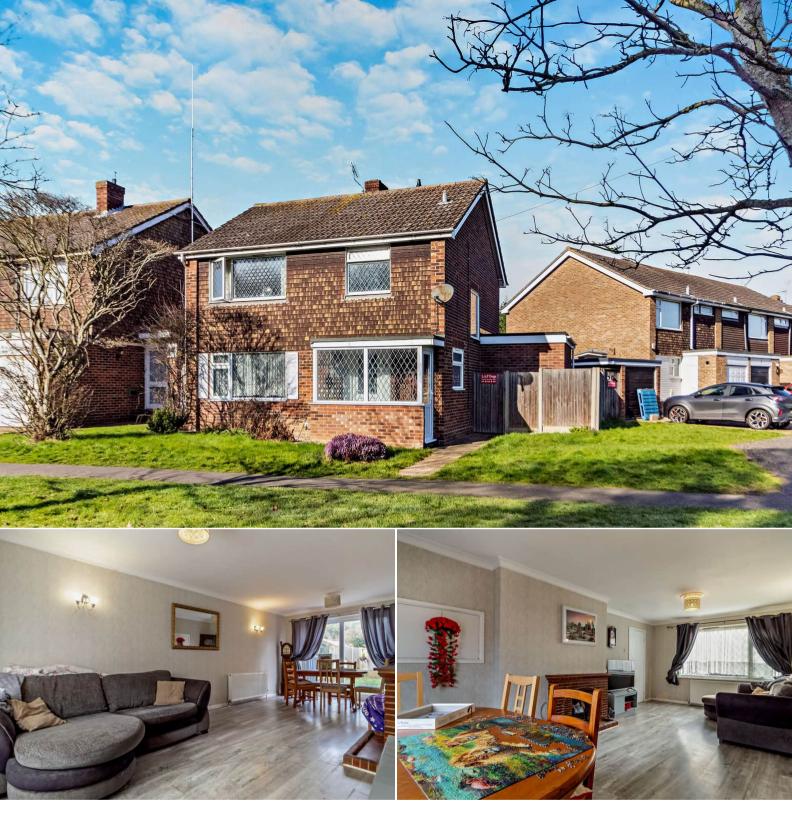

## Walton on the Naze

Bettermove are proud to present this 3 bedroom Detached House in the sought after area of Walton on the Naze.

The property benefits from double glazing, gas central heating throughout and has off street parking available via the driveway. The council tax band is D.

The interior of this property comprises a spacious living room with dining area, the fitted kitchen and a convenient WC on the ground floor. The first floor consists of three bedrooms and the family bathroom. The exterior boasts a private rear and front gardens, perfect for enjoying the summer months.

Located in the popular town of Walton on the Naze, the property is close to a range of amenities, including shops, supermarkets, restaurants and pubs. Excellent transport connections can be found from Walton on the Naze Train Station and many local bus routes.