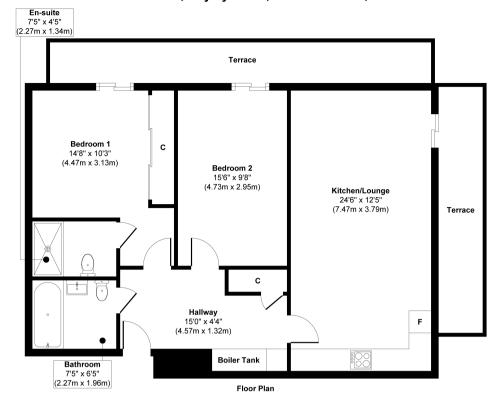

## Approx. Gross Internal Floor Area 845 sq. ft / 78.58 sq. m

Whilst every attempt has been made to ensure the accuracy of the floor plan contained here, measurements of doors, windows, rooms and any other items are approximate and no responsibility is taken for any error, omission, or mis-statement. The measurements should not be relied upon for valuation, transaction and/of funding purposes. This plan is for illustrative purposes only and should be used as such by any prospective purchaser or tenant.