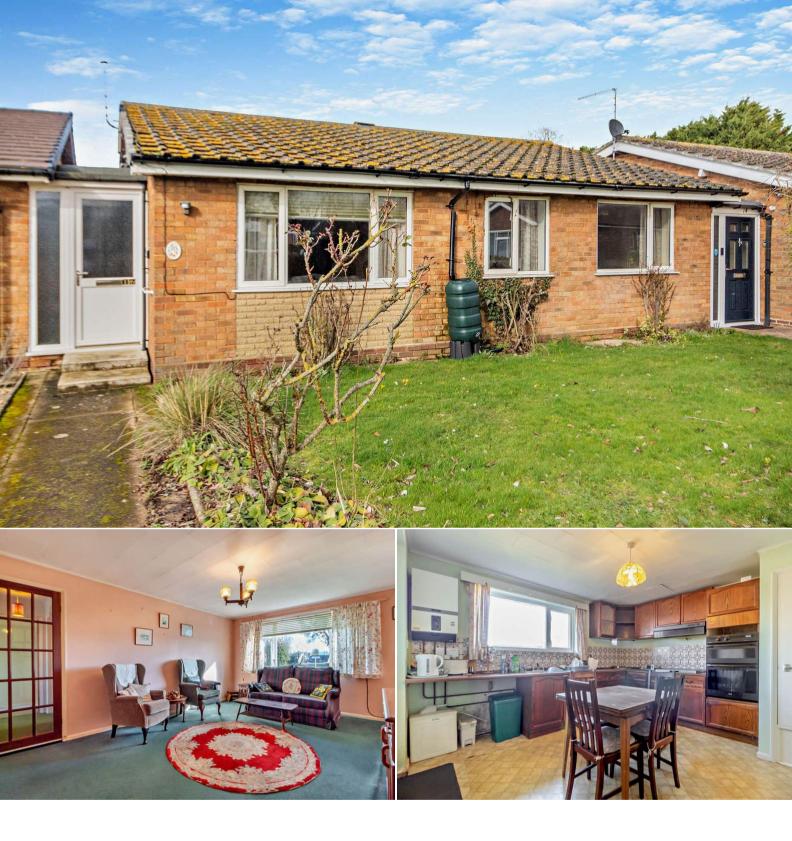

## Orchard Place Woodbridge

Bettermove are proud to present this 3 bedroom link detached bungalow in Wickham Market available with no forward chain.

The property benefits from double glazing, gas central heating throughout and has off street parking available via the double garage.

The council tax band is C.

The interior of this property comprises a spacious living room, utility room, 3 bedrooms, shower room and fitted kitchen diner. The exterior boasts a private rear garden, perfect for enjoying the summer months.