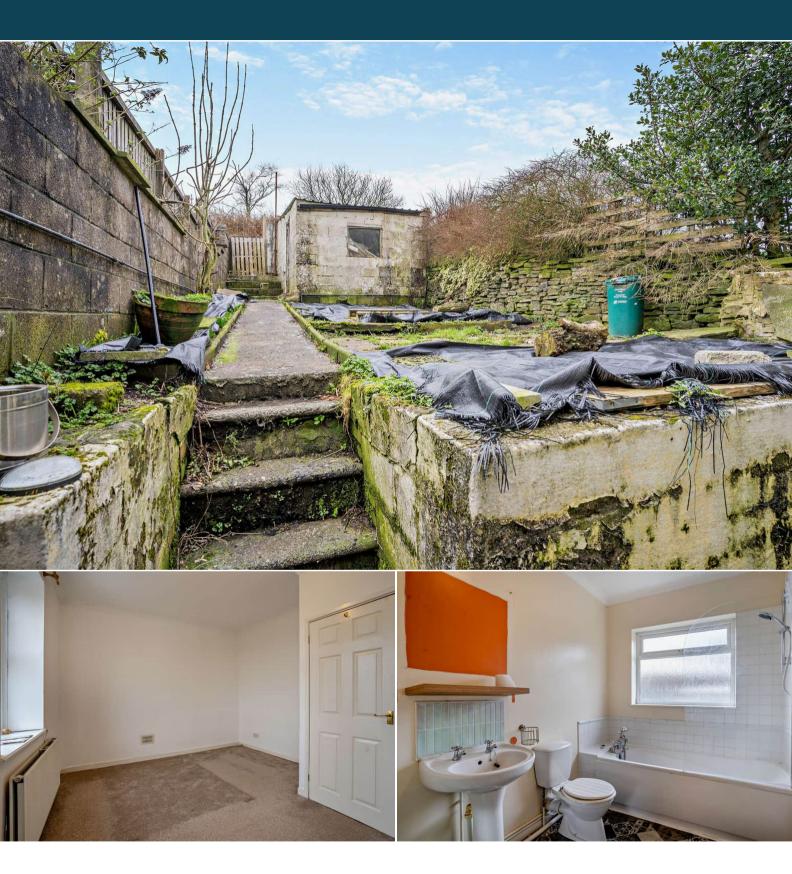

## Tonyrefail Road Pontypridd

Bettermove are proud to present this 2 bedroom terraced house in Pontypridd available with no forward chain.

The property benefits from double glazing, gas central heating throughout.

The council tax band is C.

The interior of this property comprises a spacious living room and fitted kitchen on the ground floor. The first floor consists of 2 bedrooms and the family bathroom. The exterior boasts a private rear garden, perfect for enjoying the summer months.