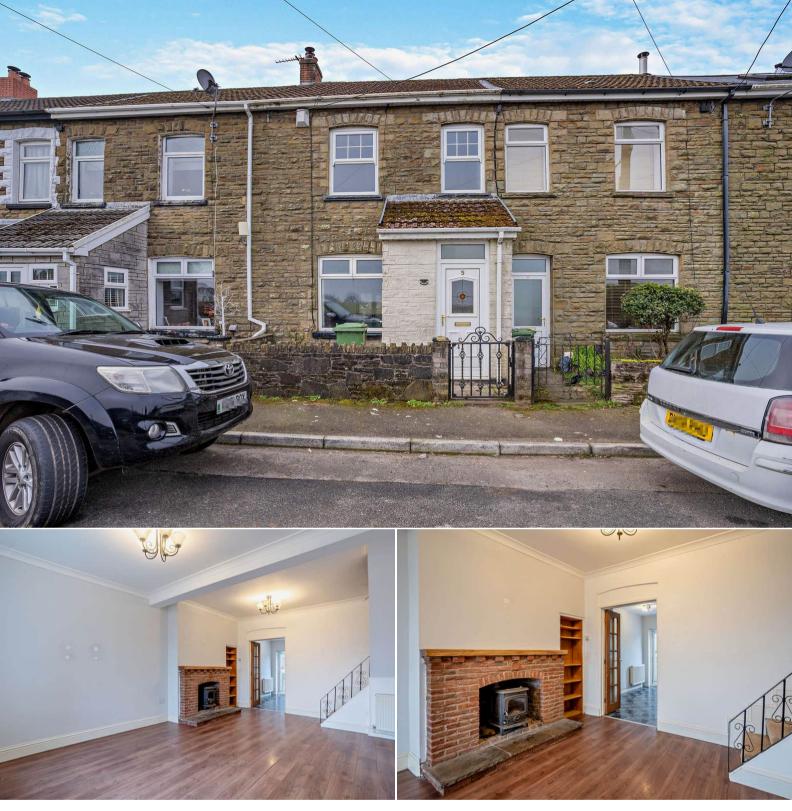

## Tonyrefail Road Pontypridd

Bettermove are proud to present this 2 bedroom terraced house in Pontypridd available with no forward chain.

The property benefits from double glazing, gas central heating throughout.

The council tax band is C.

The interior of this property comprises a spacious living room and fitted kitchen on the ground floor. The first floor consists of 2 bedrooms and the family bathroom. The exterior boasts a private rear garden, perfect for enjoying the summer months.