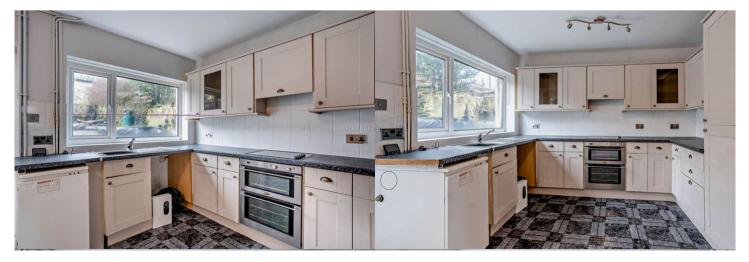

The council tax band is C.

The interior of this property comprises a spacious living room and fitted kitchen on the ground floor. The first floor consists of 2 bedrooms and the family bathroom. The exterior boasts a private rear garden, perfect for enjoying the summer months.