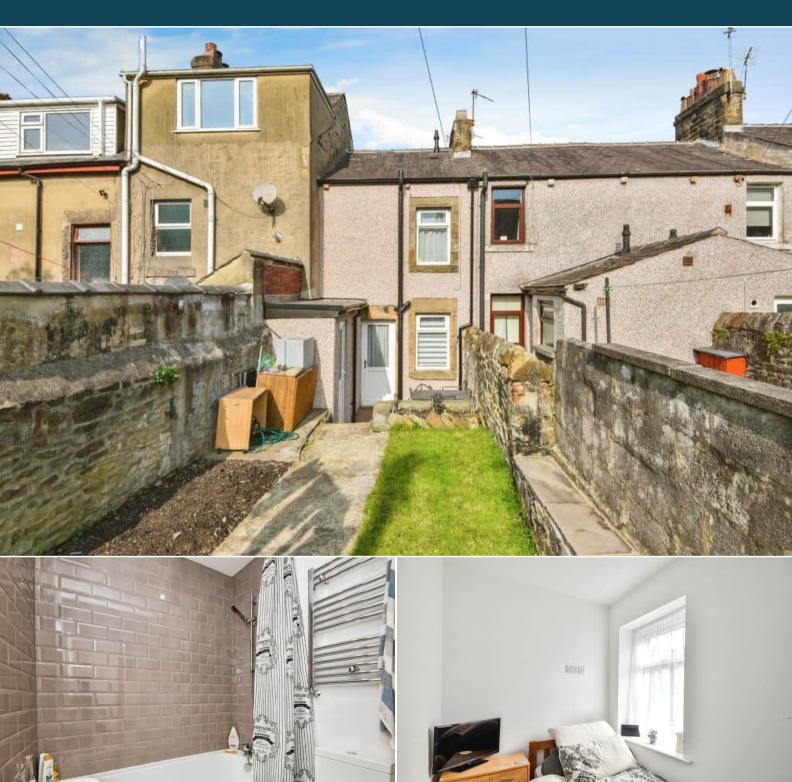

The interior of this beautifully presented property comprises a spacious living room and fitted kitchen on the ground floor. The first floor consists of 2 bedrooms and the family bathroom. The exterior boasts a private rear garden, perfect for enjoying the summer months.