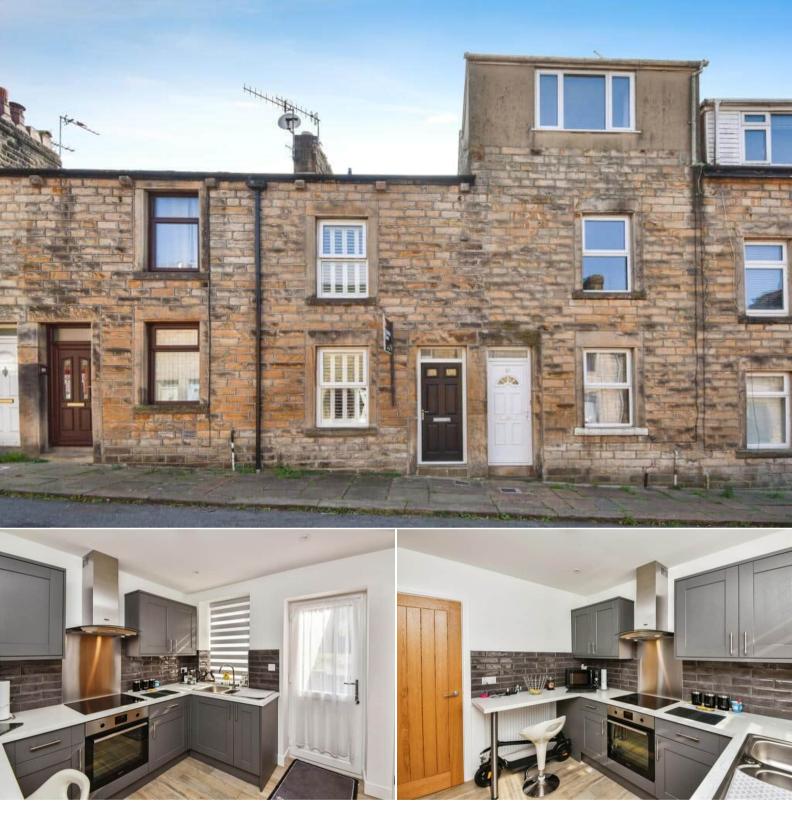

## Adelphi Street Lancaster

Bettermove are proud to present this 2 bedroom terraced house in Lancaster.

The property benefits from double glazing, gas central heating throughout.

The council tax band is A.

The interior of this beautifully presented property comprises a spacious living room and fitted kitchen on the ground floor. The first floor consists of 2 bedrooms and the family bathroom. The exterior boasts a private rear garden, perfect for enjoying the summer months.

Located in the popular town of Lancaster, the property is close to a range of amenities, including shops, supermarkets, restaurants and pubs. Excellent transport connections can be found from the M6, A6 and many local bus routes.