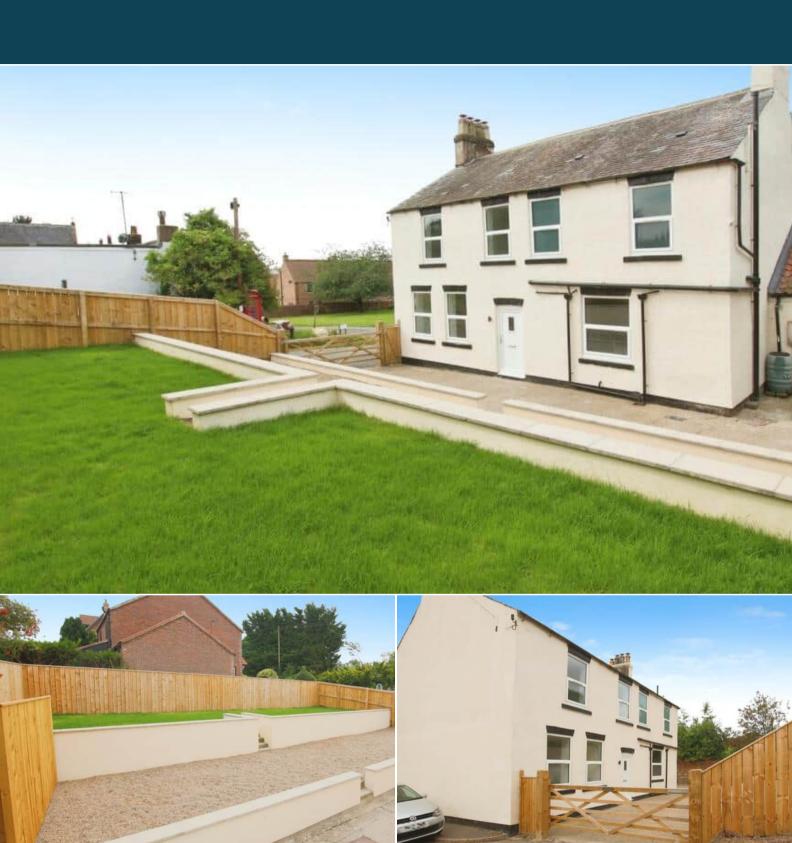

The interior of the home has been renovated throughout, providing a fresh and modern living environment. The exterior boasts a spacious garden that has been recently landscaped, perfect for outdoor activities or relaxation. Private parking adds to the convenience, ensuring you have a secure spot for your vehicle.