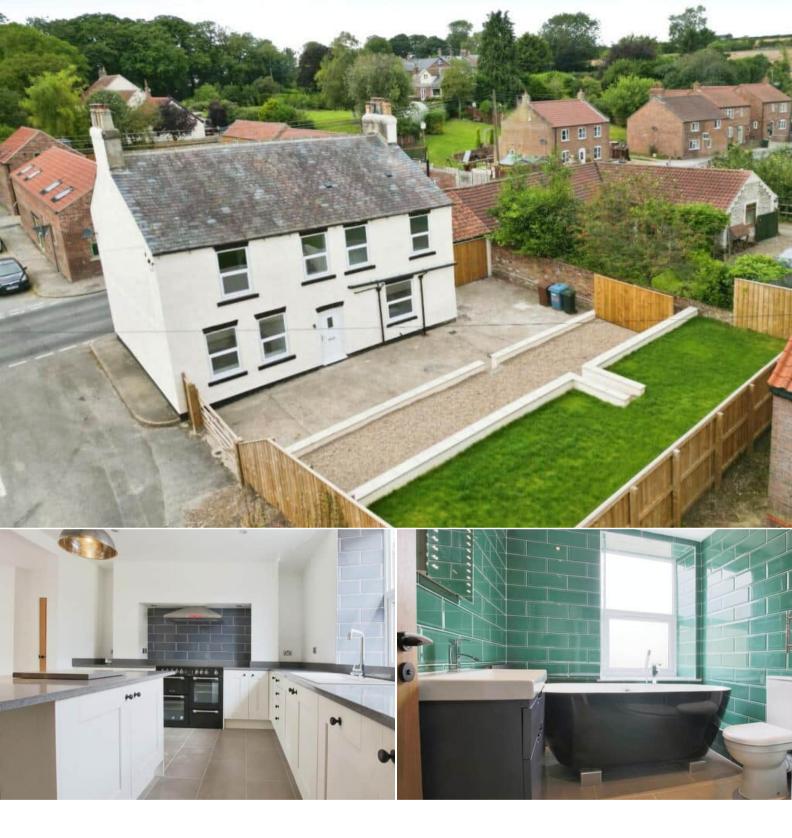

## Driffield

Located in the heart of Driffield, this detached house offers ample space for a growing family. It features four bedrooms and two bathrooms, designed to accommodate modern living. The property is freehold, providing you with complete ownership and peace of mind

The interior of the home has been renovated throughout, providing a fresh and modern living environment. The exterior boasts a spacious garden that has been recently landscaped, perfect for outdoor activities or relaxation. Private parking adds to the convenience, ensuring you have a secure spot for your vehicle.

The property benefits double glazing, gas central heating and the council tax band is D.

Driffield provides a welcoming community atmosphere with access to local amenities and schools. With its blend of rural charm and modern conveniences, it's an appealing location for families. Act now to secure this property in a sought-after area.