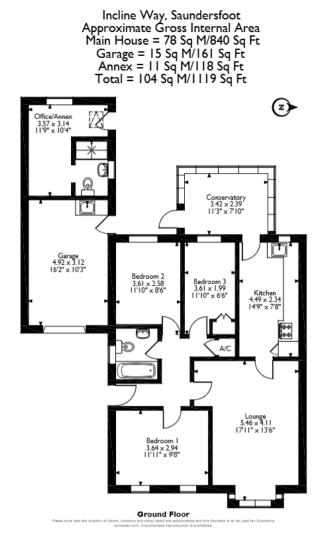

The property is tenanted and will be sold with tenants in situ for immediate investment - rental yields can be obtained through Bettermove.

The interior of this property comprises a spacious living room, the fitted kitchen & conservatory, three bedrooms and the family bathroom. The exterior boasts a private rear garden, double garage and an office with WC, perfect for enjoying the summer months.