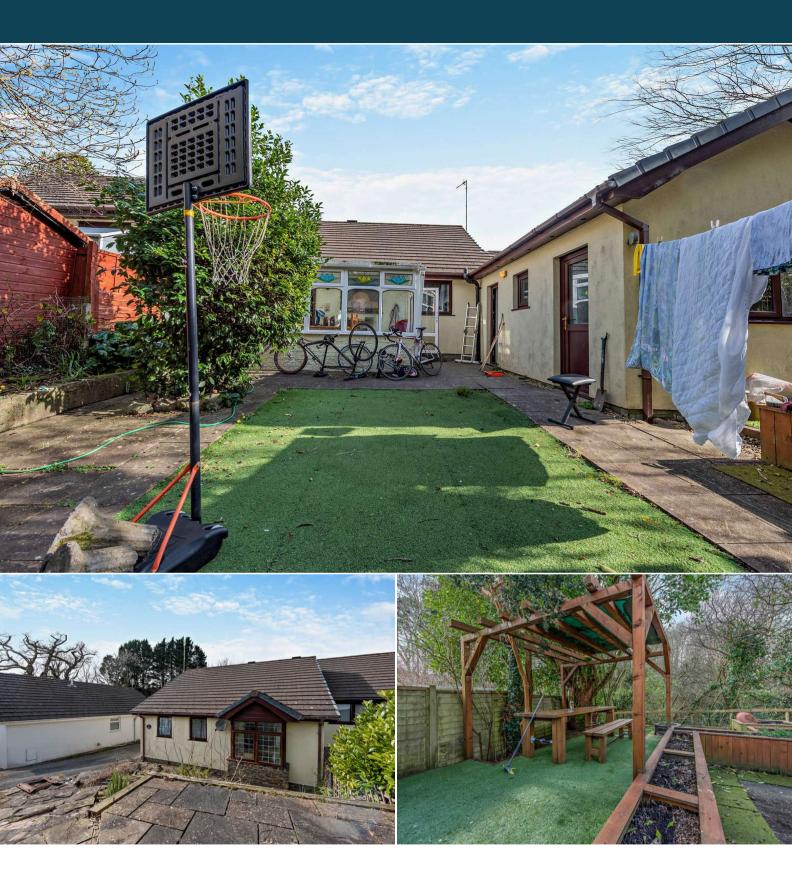

The property is tenanted and will be sold with tenants in situ for immediate investment - rental yields can be obtained through Bettermove.

The interior of this property comprises a spacious living room, the fitted kitchen & conservatory, three bedrooms and the family bathroom. The exterior boasts a private rear garden, double garage and an office with WC, perfect for enjoying the summer months.