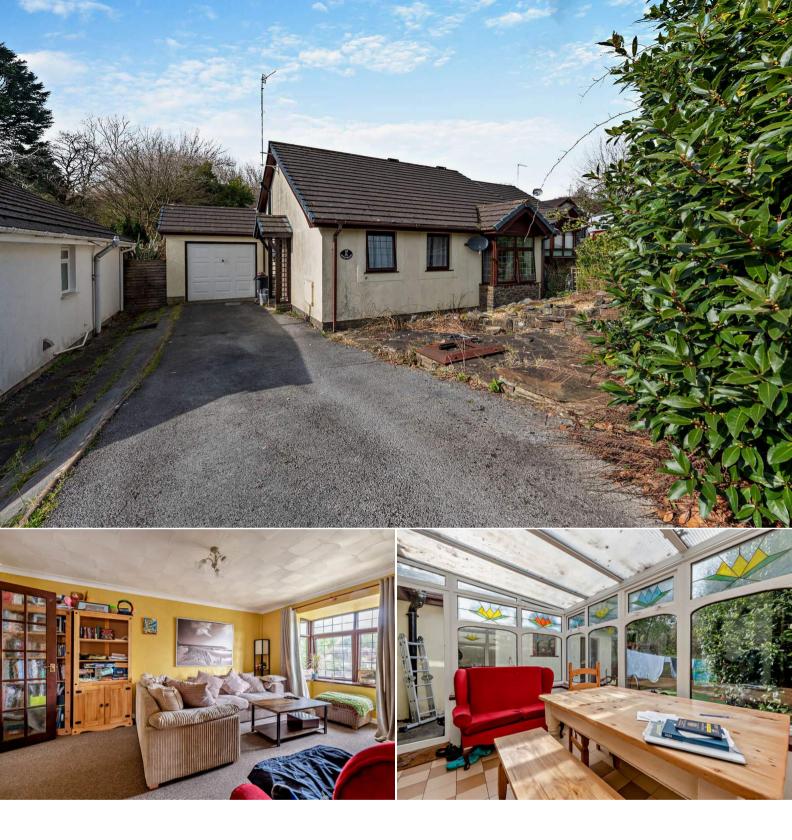

## Incline Way Saundersfoot

Bettermove are proud to present this 2 bedroom semi-detached Bungalow in Saundersfoot, available with no forward chain.

The property benefits from double glazing, gas central heating throughout and has off street parking available via the driveway and the garage. The council tax band is D.

The property is tenanted and will be sold with tenants in situ for immediate investment - rental yields can be obtained through Bettermove.

The interior of this property comprises a spacious living room, the fitted kitchen & conservatory, three bedrooms and the family bathroom. The exterior boasts a private rear garden, double garage and an office with WC, perfect for enjoying the summer months.