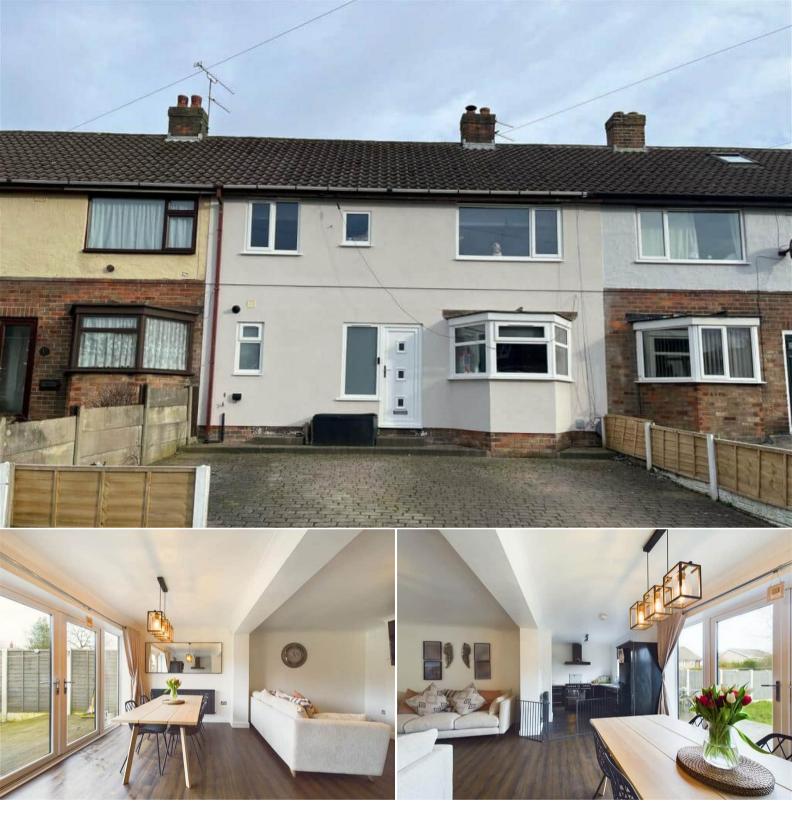

## Rothwell Drive Ormskirk

Bettermove are proud to present this impressive 3 bedroom Terraced House in the sought after area of Aughton.

The property benefits from double glazing, gas central heating throughout and has off street parking available via the private double driveway. The council tax band is C.

The interior of this beautifully presented property comprises a spacious and open plan kitchen/diner with access to the utility room and a separate living room on the ground floor. The first floor consists of three bedrooms and the family bathroom. The exterior of the property boasts a private rear garden accessed via the kitchen/ diner, perfect for enjoying the summer months.