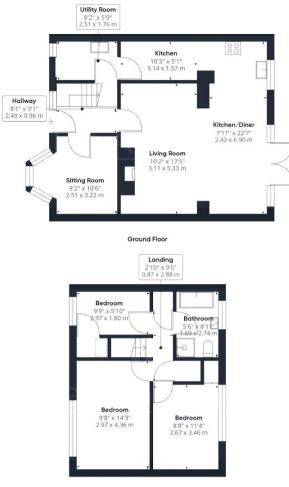

This exciting opportunity should not be missed! All enquiries can be made through Bettermove on 0330 004 0050.

Floor 1

Approximate total area<sup>th</sup> 1054.43 ft<sup>2</sup>

97.96 m<sup>2</sup>

20-22 Bridge End, Leeds, LS1 4DJ t: 0330 004 0050 e: hello@bettermove.co.uk www.bettermove.co.uk