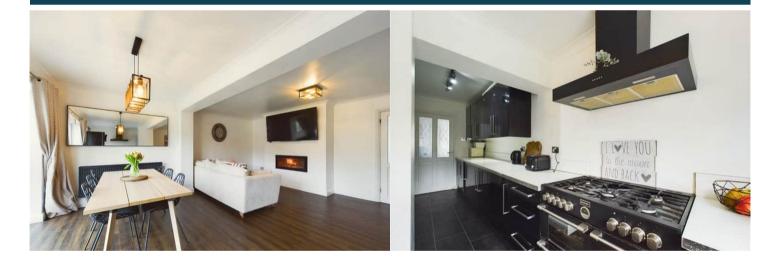

The interior of this beautifully presented property comprises a spacious and open plan kitchen/diner with access to the utility room and a separate living room on the ground floor. The first floor consists of three bedrooms and the family bathroom. The exterior of the property boasts a private rear garden accessed via the kitchen/ diner, perfect for enjoying the summer months.