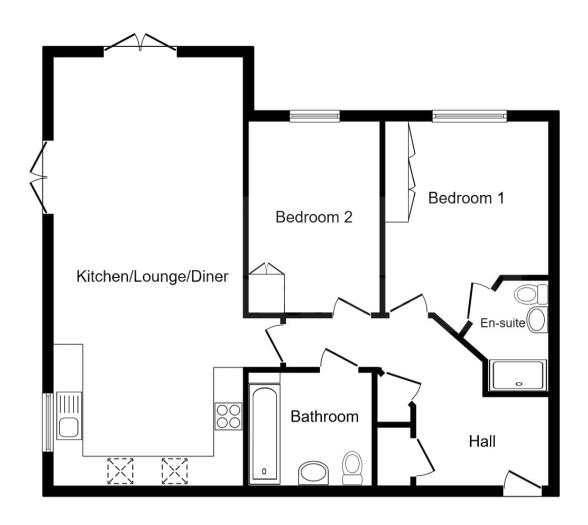

The interior of this property comprises a spacious and open plan living room with the fitted kitchen, two bedrooms including the master bedroom with an ensuite bathroom and the family bathroom situated on the top floor of the building. There is lift access available in the building to each floor.