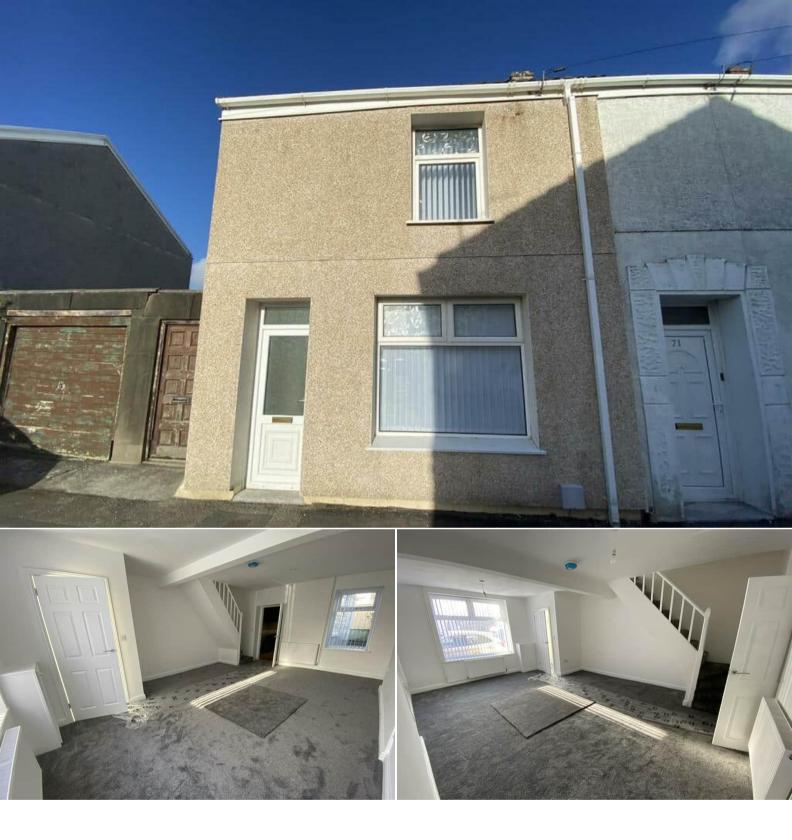

## Llewellyn Street Llanelli

Bettermove are proud to present this 2 bedroom terraced house in Llanelli available with no forward chain.

The property benefits from double glazing, gas central heating throughout.

The council tax band is B.

The interior of this beautifully presented property comprises a spacious living room, bathroom and fitted kitchen on the ground floor. The first floor consists of 2 bedrooms. The exterior boasts a private rear garden, perfect for enjoying the summer months.