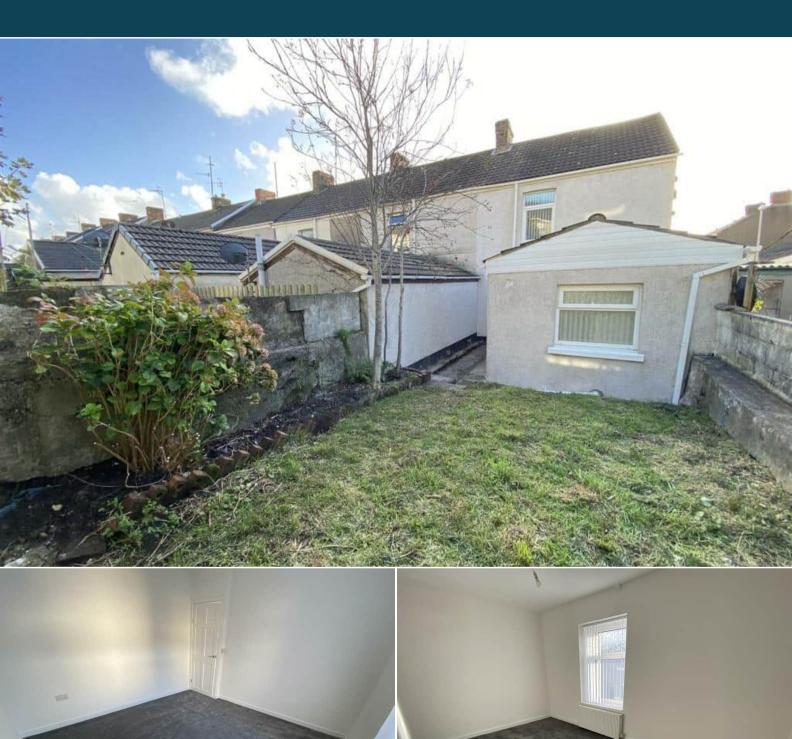

The council tax band is B.

The interior of this beautifully presented property comprises a spacious living room, bathroom and fitted kitchen on the ground floor. The first floor consists of 2 bedrooms. The exterior boasts a private rear garden, perfect for enjoying the summer months.