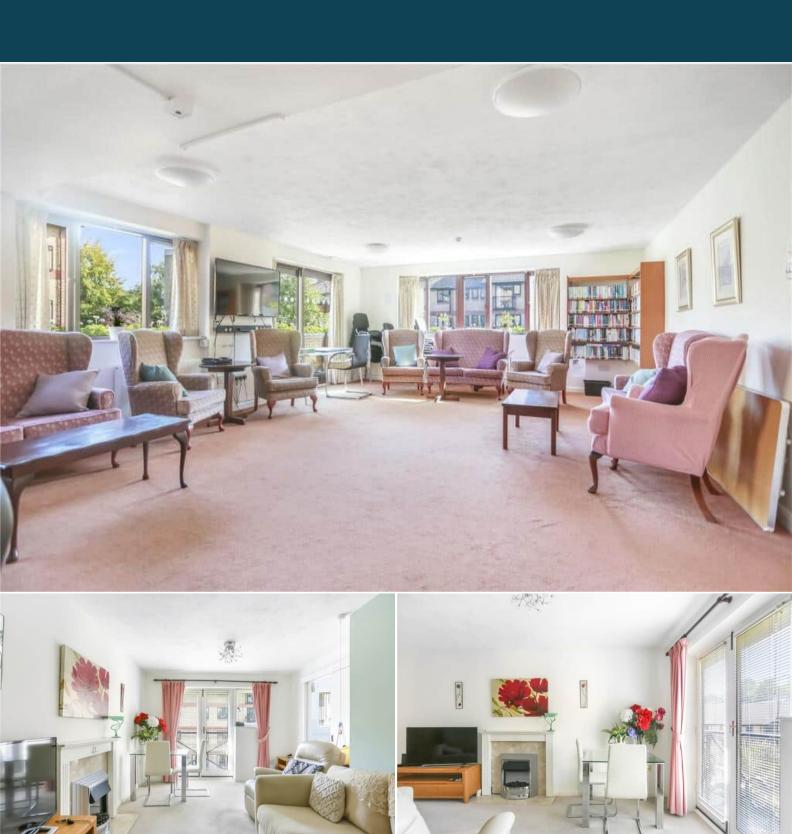

The council tax band is C.

This is a leasehold property with 63 years remaining on the lease; the ground rent and the service charge is approximately £350pcm.

The interior of this property comprises a spacious living room, fitted kitchen, 1 bedroom and the bathroom.