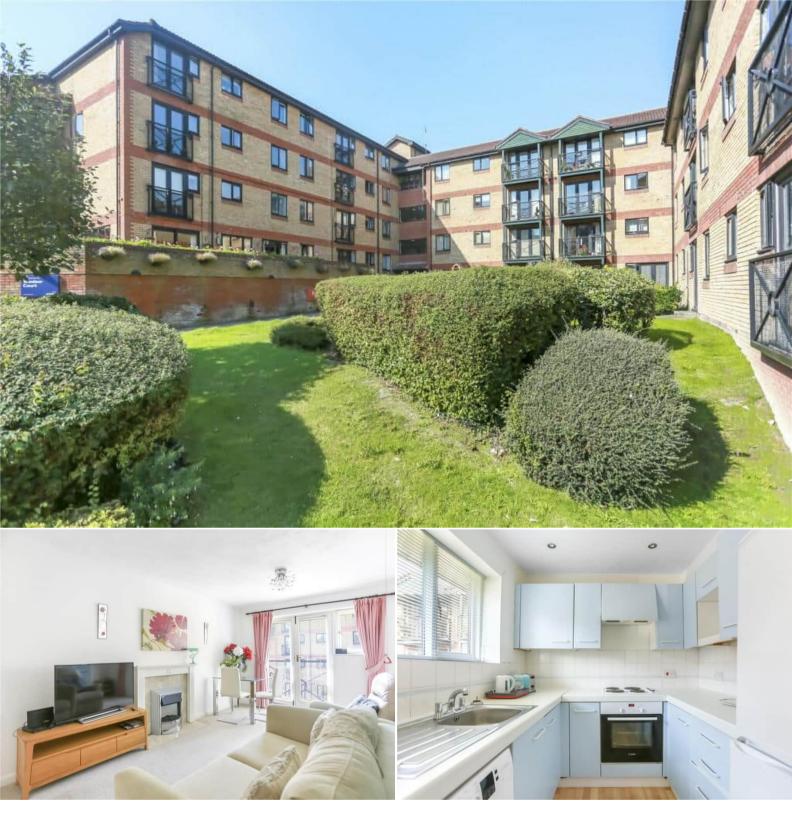

## Tongdean Lane Brighton

Bettermove are proud to present this 1 bedroom retirement flat in Brighton available with no forward chain/welcoming cash buyers only.

The property benefits from double glazing, electric heating throughout.

The council tax band is C.

This is a leasehold property with 63 years remaining on the lease; the ground rent and the service charge is approximately £350pcm.

The interior of this property comprises a spacious living room, fitted kitchen, 1 bedroom and the bathroom.

Located in the popular area of Withdean, the property is close to a range of amenities, including shops, supermarkets, restaurants and pubs. Excellent transport connections can be found from the A23, Preston Park rail station and local bus routes.