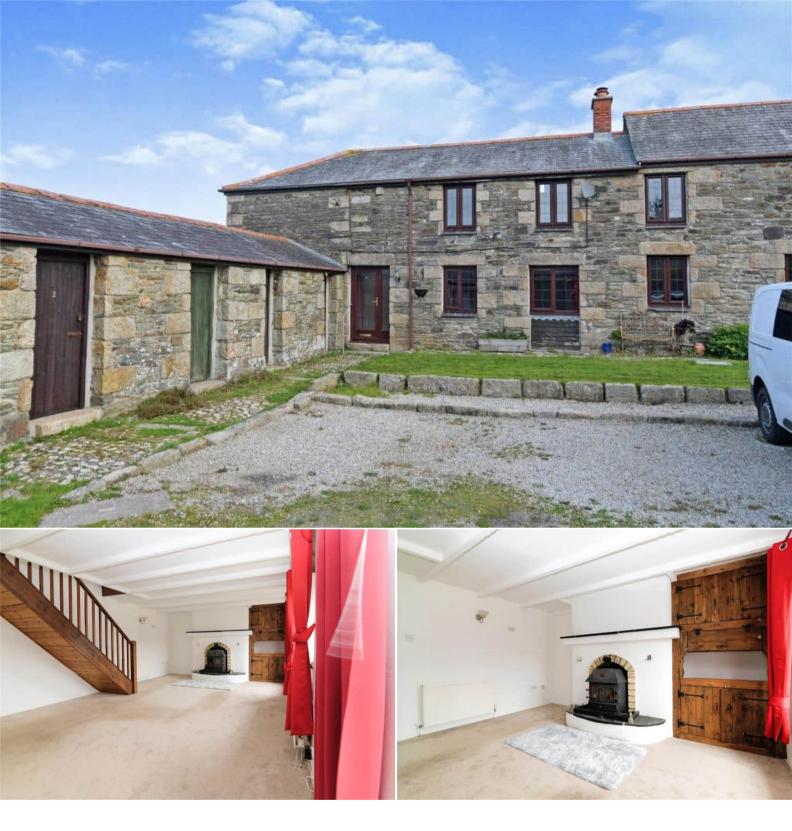

## Camborne

Bettermove are proud to present this 4 bedroom End of Terrace House in Kehelland, available with no forward chain.

The property benefits from double glazing, LPG Gas heating throughout and has off street parking available. The council tax band is D.

The interior of this property comprises a spacious living room, the fitted kitchen with a utility attached, one double bedroom and an ensuite bathroom on the ground floor. The first floor consists of three bedrooms and the family bathroom. The exterior boasts a private rear garden, perfect for enjoying the summer months.

Located within Kehelland, excellent transport connections can be found from the A30, Camborne Train Station and many local bus routes to local nearby towns and amenities.

This exciting opportunity should not be missed! All enquiries can be made through Bettermove on 0330 004 0050.