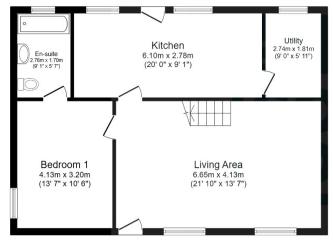

**Ground Floor** 

**First Floor** 

## The Old Barns

Total floor area 113.5 sq.m. (1,222 sq.ft.) approx

This floor plan is for illustrative purposes only. It is not drawn to scale. Any measurements, floor areas (including any total floor area), openings and orientation are approximate. No details are guaranteed, they cannot be relied upon for any purpose and they do not form part of any agreement. No liability is taken for any error, omission or misstatement. A party must rely upon its own inspection(s).