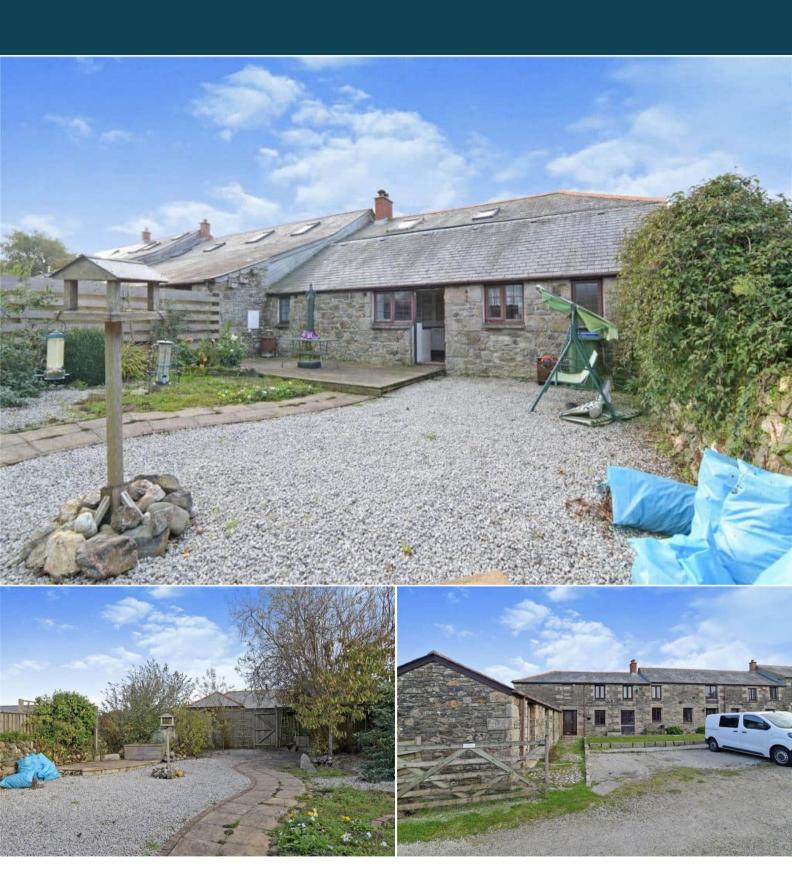

## Camborne

Bettermove are proud to present this 4 bedroom End of Terrace House in Kehelland, available with no forward chain.

The property benefits from double glazing, LPG Gas heating throughout and has off street parking available. The council tax band is D.

The interior of this property comprises a spacious living room, the fitted kitchen with a utility attached, one double bedroom and an ensuite bathroom on the ground floor. The first floor consists of three bedrooms and the family bathroom. The exterior boasts a private rear garden, perfect for enjoying the summer months.

Located within Kehelland, excellent transport connections can be found from the A30, Camborne Train Station and many local bus routes to local nearby towns and amenities.

This exciting opportunity should not be missed! All enquiries can be made through Bettermove on 0330 004 0050.