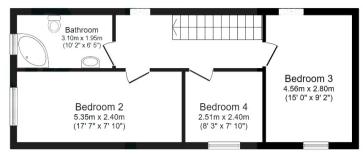

The interior of this property comprises a spacious living room, the fitted kitchen with a utility attached, one double bedroom and an ensuite bathroom on the ground floor. The first floor consists of three bedrooms and the family bathroom. The exterior boasts a private rear garden, perfect for enjoying the summer months.

**Ground Floor** 

**First Floor** 

## The Old Barns

Total floor area 113.5 sq.m. (1,222 sq.ft.) approx

This floor plan is for illustrative purposes only. It is not drawn to scale. Any measurements, floor areas (including any total floor area), openings and orientation are approximate. No details are guaranteed, they cannot be relied upon for any purpose and they do not form part of any agreement. No liability is taken for any error, omission or misstatement. A party must rely upon its own inspection(s).