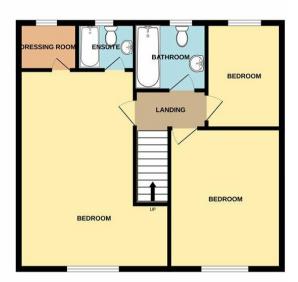

The interior of this property comprises a spacious living room and the fitted kitchen on the ground floor. The first floor consists of three bedrooms, including the master bedroom with an ensuite bathroom and the family bathroom. The exterior boasts a private rear garden, perfect for enjoying the summer months.