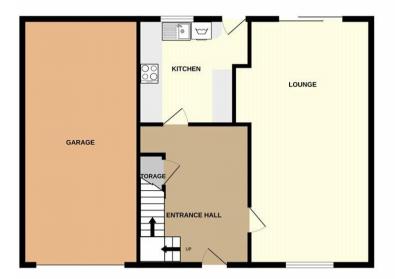

The interior of this property comprises a spacious living room and the fitted kitchen on the ground floor. The first floor consists of three bedrooms, including the master bedroom with an ensuite bathroom and the family bathroom. The exterior boasts a private rear garden, perfect for enjoying the summer months.

This exciting opportunity should not be missed! All enquiries can be made through Bettermove on 0330 004 0050.

TOTAL FLOOR AREA: 1507 sq.ft. (140.0 sq.m.) approx.

Whilst every attempt has been made to ensure the accuracy of the floorplan contained here, measurements of doors, windows, rooms and any other items are approximate and no responsibility is taken for any error, omission or mis-statement. This plan is for illustrative purposes only and should be used as such by any prospective purchaser. The services, systems and appliances shown have not been tested and no guarantee as to their operability or efficiency can be given.