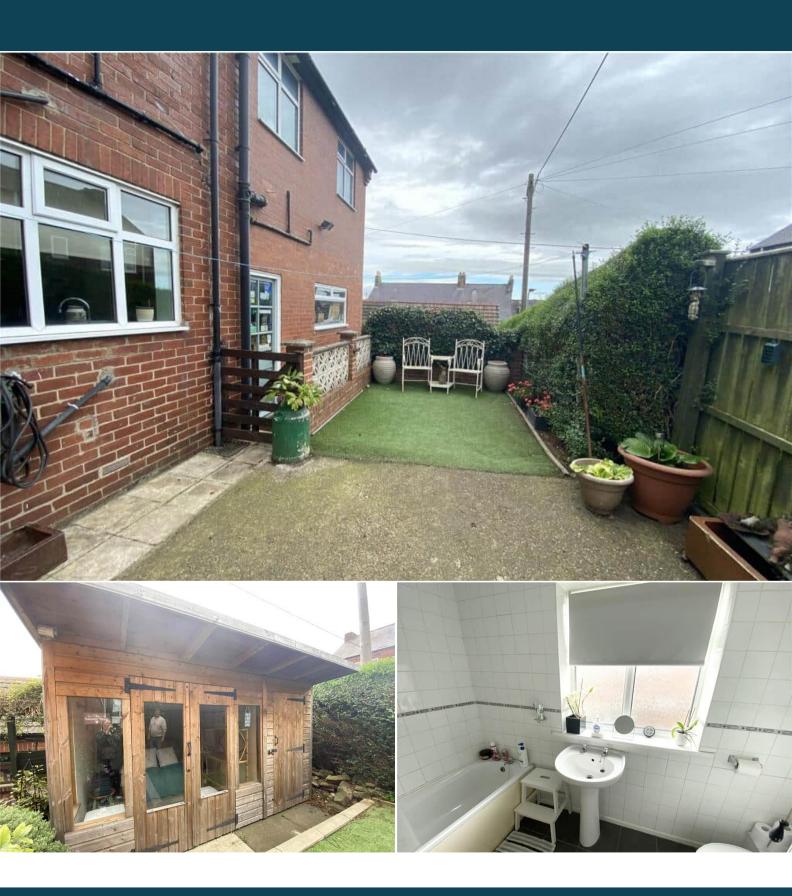

The interior of this property comprises a spacious living room and the fitted kitchen on the ground floor. The first floor consists of three bedrooms, including the master bedroom with an ensuite bathroom and the family bathroom. The exterior boasts a private rear garden, perfect for enjoying the summer months.