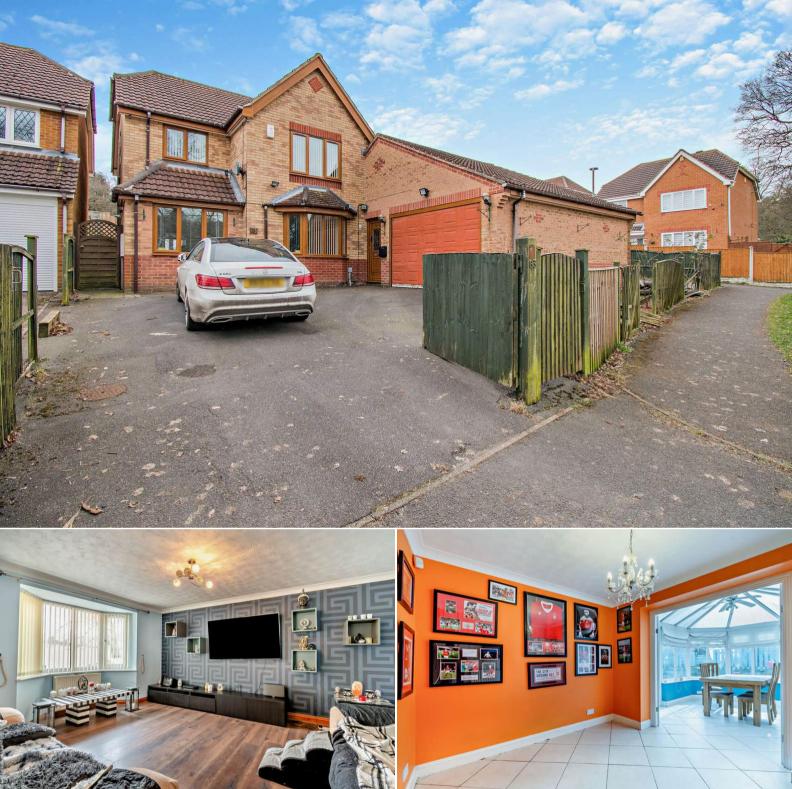

## Bestwood Lodge Drive Nottingham

Bettermove are proud to present this impressive 4 bedroom Detached House in the sought after area of Arnold.

The property benefits from double glazing, gas central heating throughout and has ample off street parking available via the driveway and garage. The council tax band is E.

The interior of this well presented property comprises a spacious living room with access to the loft room, dining room, additional reception room, the fitted kitchen, conservatory and a convenient WC on the ground floor. The first floor consists of four bedrooms, including the master bedroom with an ensuite bathroom and the family bathroom. The exterior boasts a private rear low maintenance garden, perfect for enjoying the summer months.