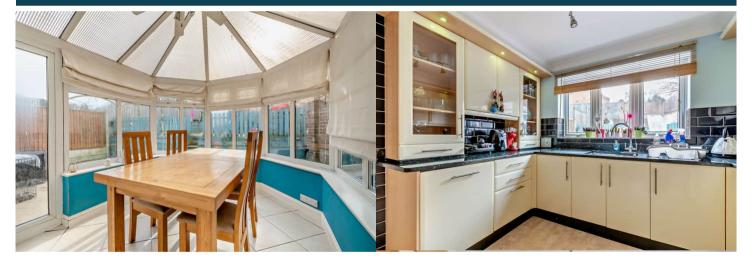

The interior of this well presented property comprises a spacious living room with access to the loft room, dining room, additional reception room, the fitted kitchen, conservatory and a convenient WC on the ground floor. The first floor consists of four bedrooms, including the master bedroom with an ensuite bathroom and the family bathroom. The exterior boasts a private rear low maintenance garden, perfect for enjoying the summer months.