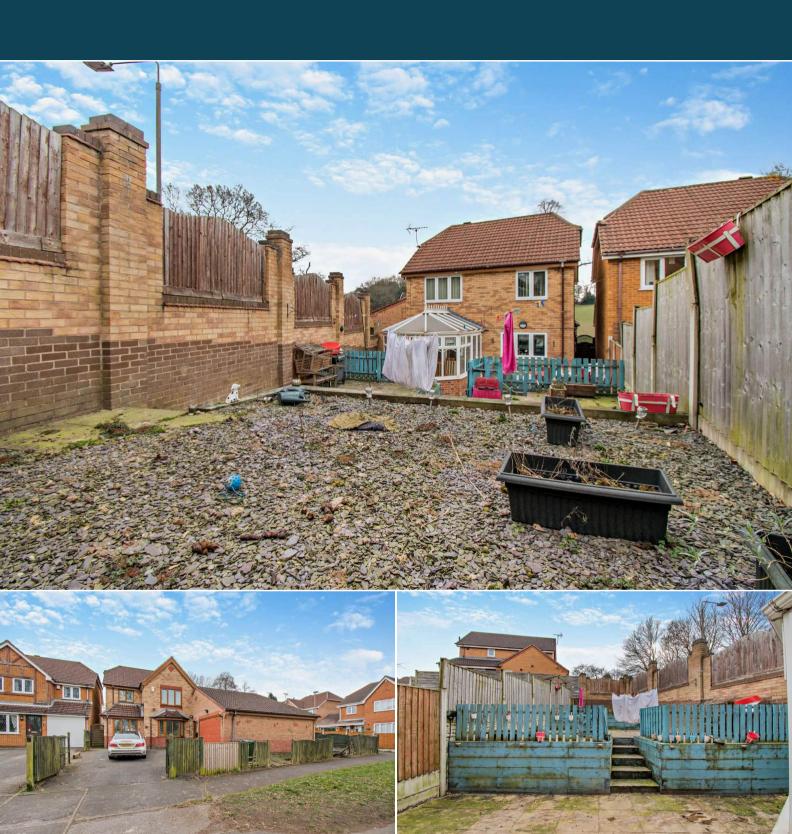

The interior of this well presented property comprises a spacious living room with access to the loft room, dining room, additional reception room, the fitted kitchen, conservatory and a convenient WC on the ground floor. The first floor consists of four bedrooms, including the master bedroom with an ensuite bathroom and the family bathroom. The exterior boasts a private rear low maintenance garden, perfect for enjoying the summer months.