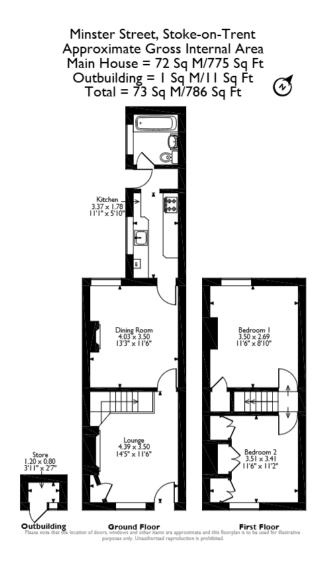

The council tax band is A.

The interior of this property comprises a spacious living room, dining room, bathroom and fitted kitchen on the ground floor. The first floor consists of 2 bedrooms. The exterior boasts a private rear yard, perfect for enjoying the summer months.