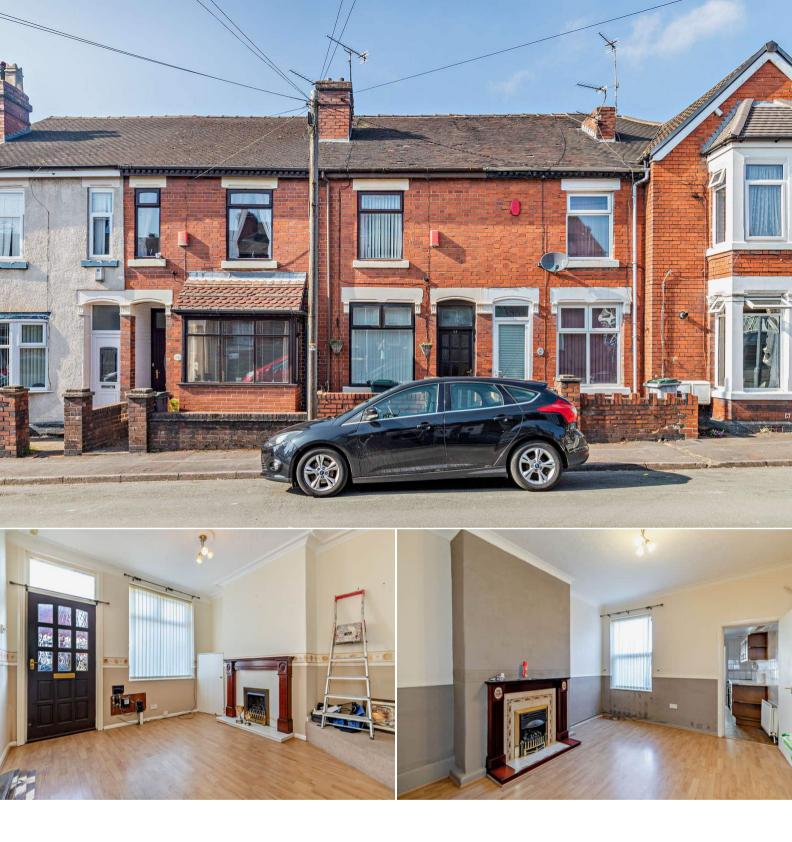

## Minster Street Stoke-on-Trent

Bettermove are proud to present this 2 bedroom terraced house in Stoke-on-Trent available with no forward chain.

The property benefits from double glazing, gas central heating throughout.

The council tax band is A.

The interior of this property comprises a spacious living room, dining room, bathroom and fitted kitchen on the ground floor. The first floor consists of 2 bedrooms. The exterior boasts a private rear yard, perfect for enjoying the summer months.

Located in the popular city of Stoke-on-Trent, the property is close to a range of amenities, including shops, supermarkets, restaurants and pubs. Excellent transport connections can be found from the A5272, A53 and many local bus routes.