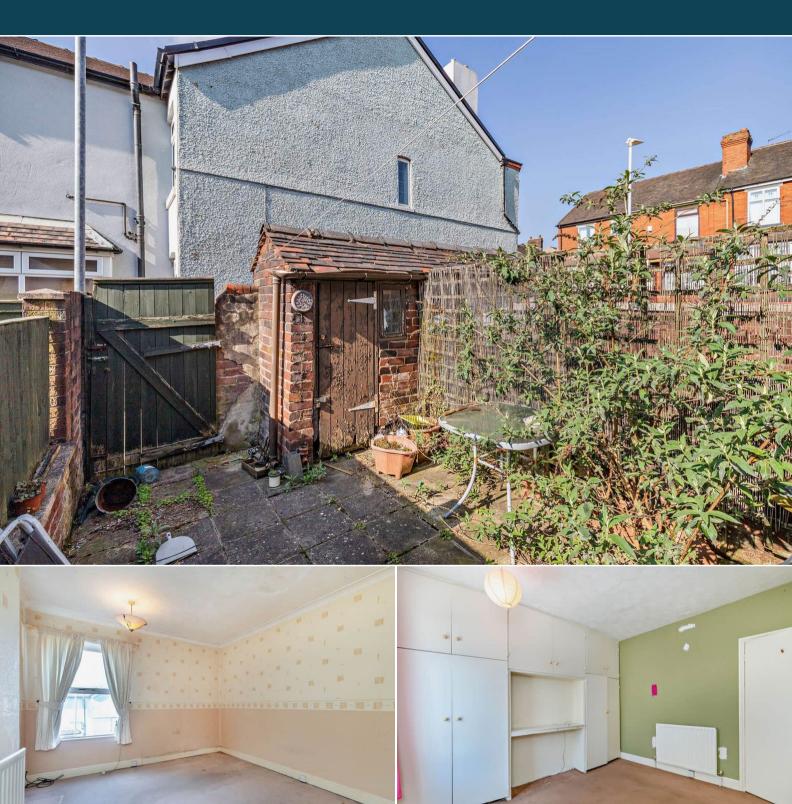

## Minster Street Stoke-on-Trent

Bettermove are proud to present this 2 bedroom terraced house in Stoke-on-Trent available with no forward chain.

The property benefits from double glazing, gas central heating throughout.

The council tax band is A.

The interior of this property comprises a spacious living room, dining room, bathroom and fitted kitchen on the ground floor. The first floor consists of 2 bedrooms. The exterior boasts a private rear yard, perfect for enjoying the summer months.