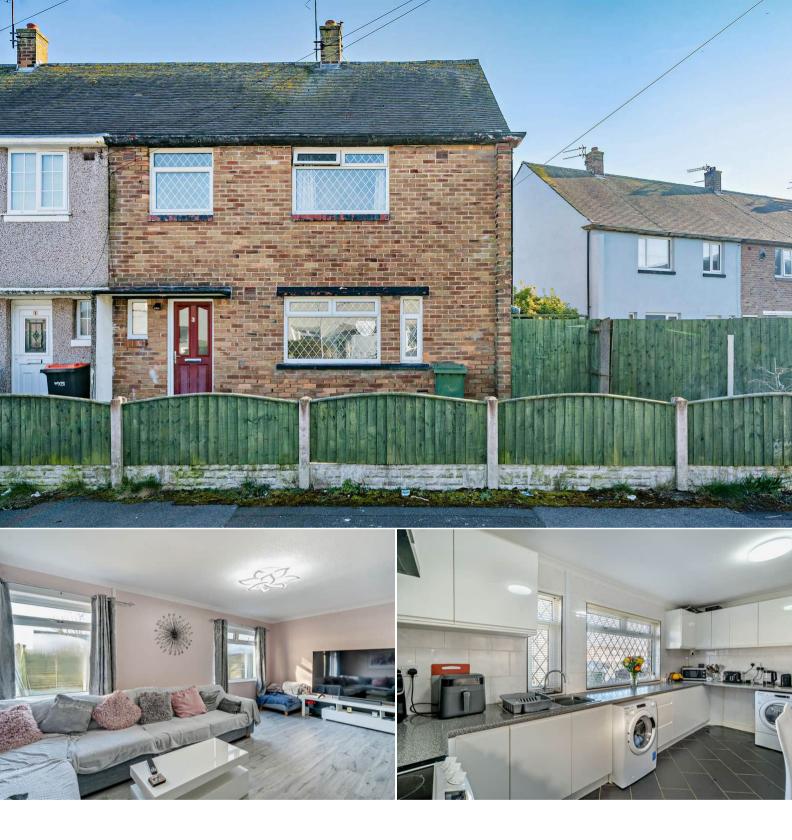

## Birkbeck Place Fleetwood

Bettermove are proud to present this 3 bedroom Semi-Detached House in the sought after area of Fleetwood.

The property benefits from double glazing, gas central heating throughout and has ample on street parking with the potential to have off street parking. The council tax band is A.

The interior of this property comprises a spacious living room and the fitted kitchen with dining area on the ground floor. The first floor consists of Three bedrooms and the family bathroom. The exterior boasts a private rear and front garden, perfect for enjoying the summer months.

Located in the popular town of Fleetwood, the property is close to a range of amenities, including shops, supermarkets, restaurants and pubs. Excellent transport connections can be found from many tram and rail stations, the A585 and Many local bus routes.