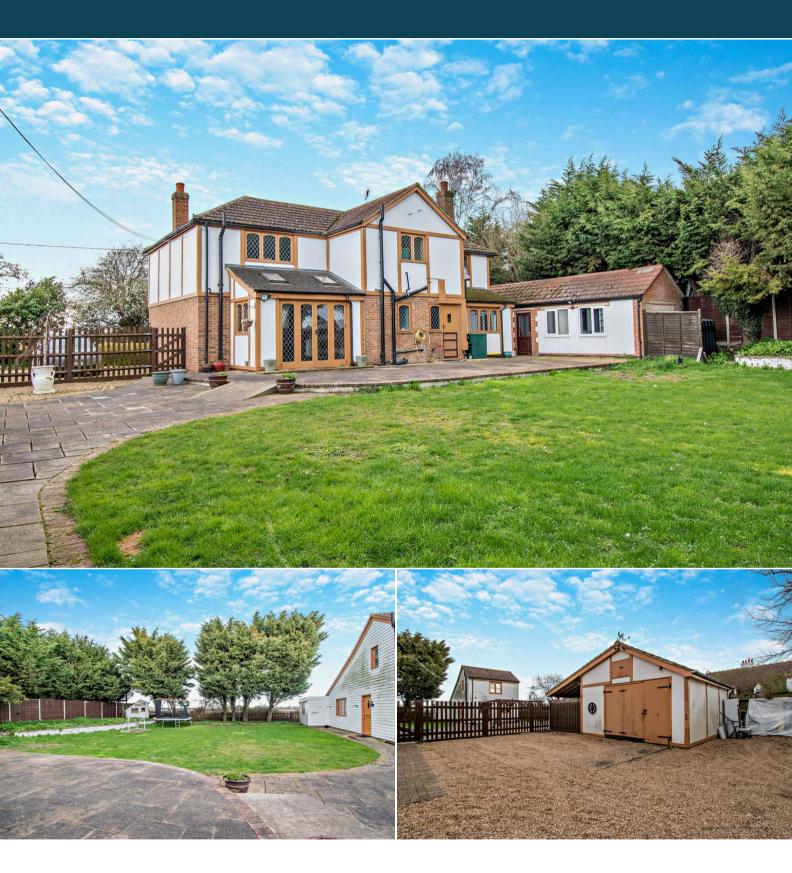

The council tax band is G.

The interior of this beautifully presented property comprises a spacious living room, conservatory, bedroom, shower room, laundry room, large hallway and fitted kitchen diner on the ground floor. The first floor consists of 4 bedrooms, en-suite bathroom to the master bedroom and the family bathroom. The detached annex boasts a living room, dining room, utility room, shower room and fitted kitchen on the ground floor. The first floor holds a spacious double bedroom. The exterior boasts a private rear garden, perfect for enjoying the summer months.