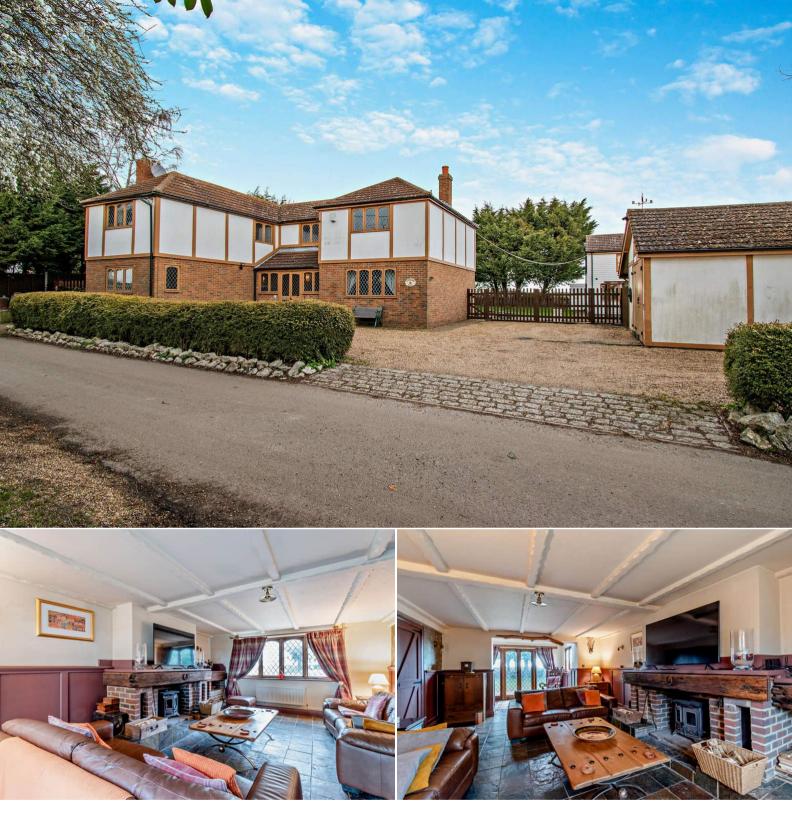

## Jacobs Lane Rochester

Bettermove are proud to present this 5 bedroom detached house in Hoo.

The property benefits from double glazing, gas central heating throughout and has off street parking available via the drive and garage.

The council tax band is G.

The interior of this beautifully presented property comprises a spacious living room, conservatory, bedroom, shower room, laundry room, large hallway and fitted kitchen diner on the ground floor. The first floor consists of 4 bedrooms, en-suite bathroom to the master bedroom and the family bathroom. The detached annex boasts a living room, dining room, utility room, shower room and fitted kitchen on the ground floor. The first floor holds a spacious double bedroom. The exterior boasts a private rear garden, perfect for enjoying the summer months.