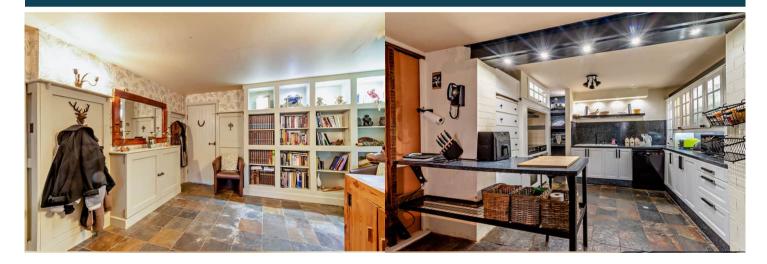

The council tax band is G.

The interior of this beautifully presented property comprises a spacious living room, conservatory, bedroom, shower room, laundry room, large hallway and fitted kitchen diner on the ground floor. The first floor consists of 4 bedrooms, en-suite bathroom to the master bedroom and the family bathroom. The detached annex boasts a living room, dining room, utility room, shower room and fitted kitchen on the ground floor. The first floor holds a spacious double bedroom. The exterior boasts a private rear garden, perfect for enjoying the summer months.