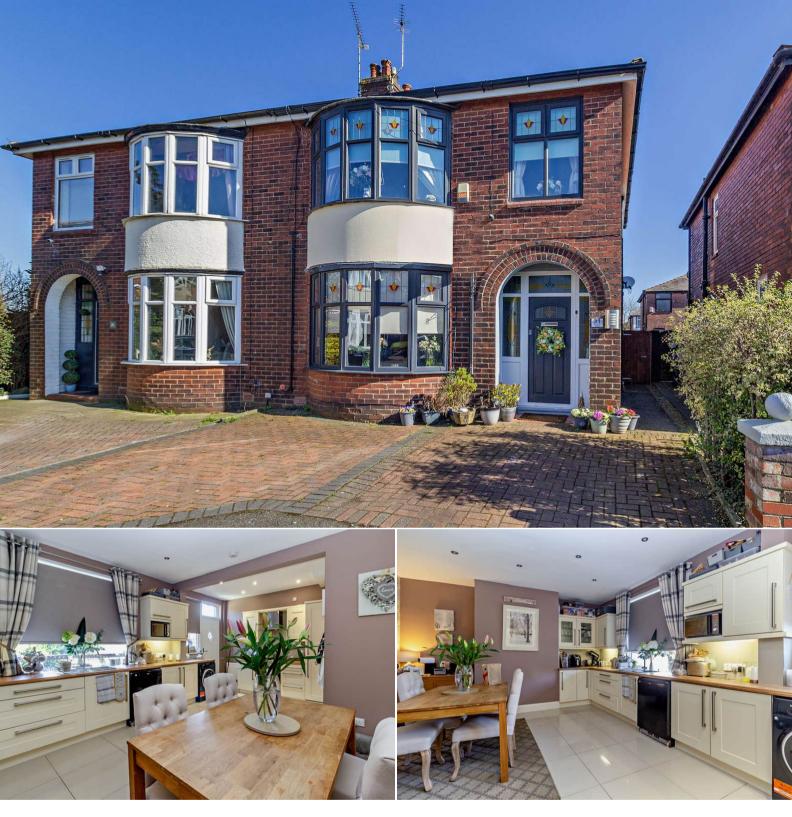

## Passmonds Crescent Rochdale

Bettermove are proud to present this 3 bedroom semi-detached house in Rochdale.

The property benefits from double glazing, gas central heating throughout and has off street parking available.

The council tax band is C.

This is a leasehold property with 999 years on the lease from 1933; the ground rent is £3.75pa.

The interior of this beautifully presented property comprises a spacious living room and fitted kitchen diner on the ground floor. The first floor consists of 3 bedrooms and the family shower room. The exterior boasts a private rear garden, perfect for enjoying the summer months.