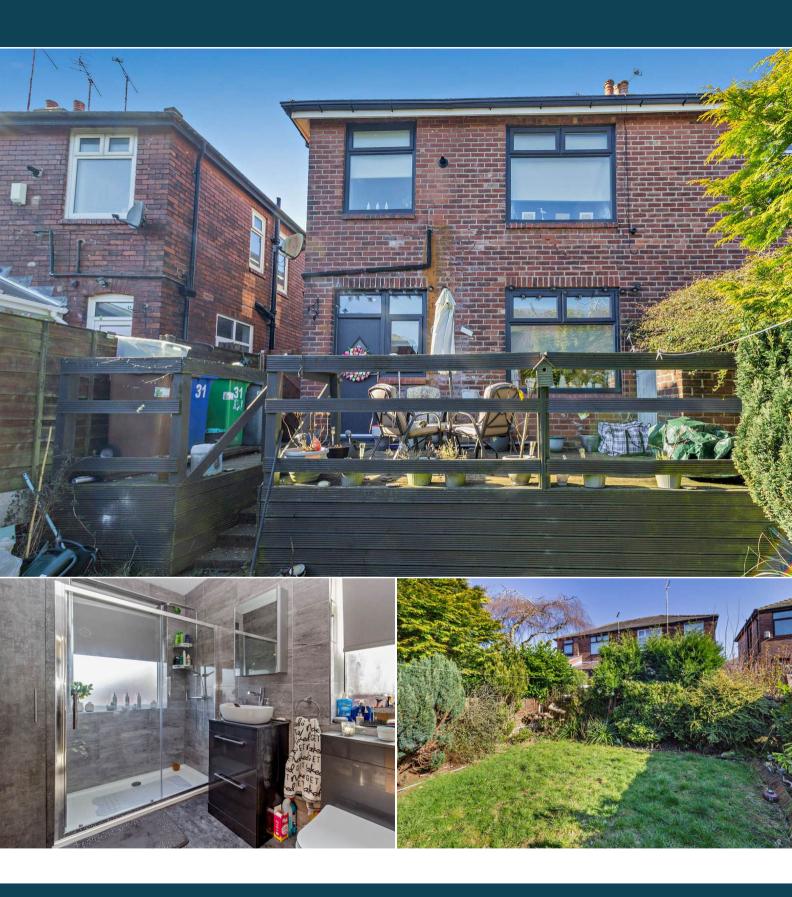

The council tax band is C.

This is a leasehold property with 999 years on the lease from 1933; the ground rent is £3.75pa.

The interior of this beautifully presented property comprises a spacious living room and fitted kitchen diner on the ground floor. The first floor consists of 3 bedrooms and the family shower room. The exterior boasts a private rear garden, perfect for enjoying the summer months.