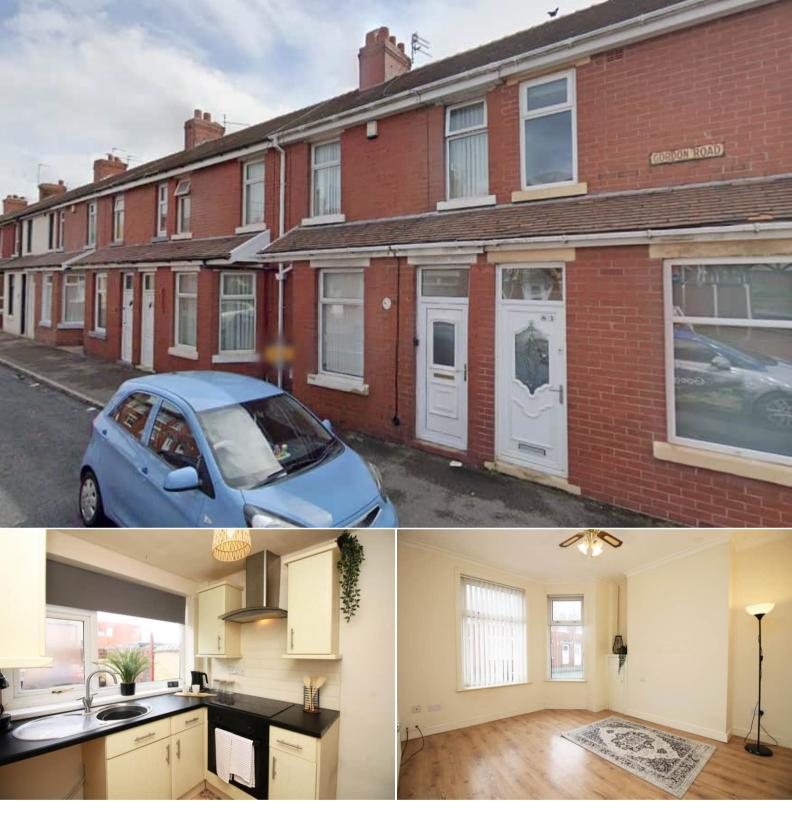

## Gordon Road Fleetwood

Bettermove are proud to present this 3 bedroom terraced house in Fleetwood available with no forward chain.

The property benefits from double glazing, gas central heating throughout.

The council tax band is A.

The interior of this property comprises a spacious living room, dining room and fitted kitchen on the ground floor. The first floor consists of 3 bedrooms and the family bathroom. The exterior boasts a private rear yard, perfect for enjoying the summer months.