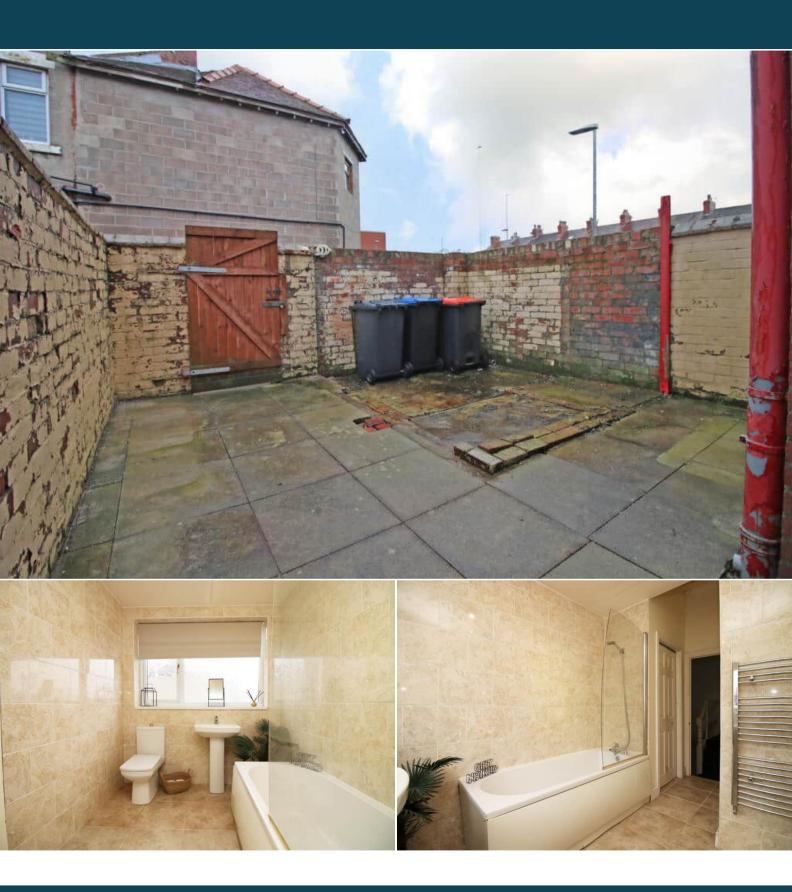

The council tax band is A.

The interior of this property comprises a spacious living room, dining room and fitted kitchen on the ground floor. The first floor consists of 3 bedrooms and the family bathroom. The exterior boasts a private rear yard, perfect for enjoying the summer months.