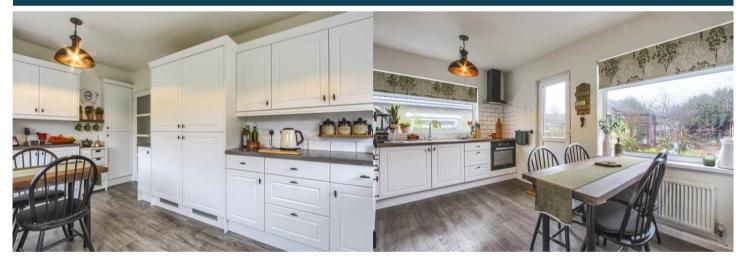

The interior of this well presented property comprises a spacious living room, the fitted kitchen with a dining area, two double bedrooms and the family bathroom with ample storage space throughout. The loft has also been converted into a useable space and storage, currently being used as an office. The exterior boasts a private rear and front garden, perfect for enjoying the summer months.