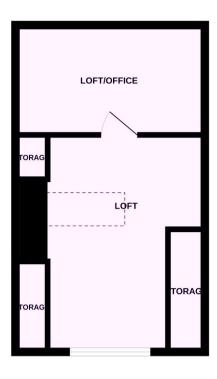

The interior of this well presented property comprises a spacious living room, the fitted kitchen with a dining area, two double bedrooms and the family bathroom with ample storage space throughout. The loft has also been converted into a useable space and storage, currently being used as an office. The exterior boasts a private rear and front garden, perfect for enjoying the summer months.

This exciting opportunity should not be missed! All enquiries can be made through Bettermove on 0330 004 0050.

GROUND FLOOR 1ST FLOOR

20-22 Bridge End, Leeds, LS1 4DJ t: 0330 004 0050 e: hello@bettermove.co.uk www.bettermove.co.uk