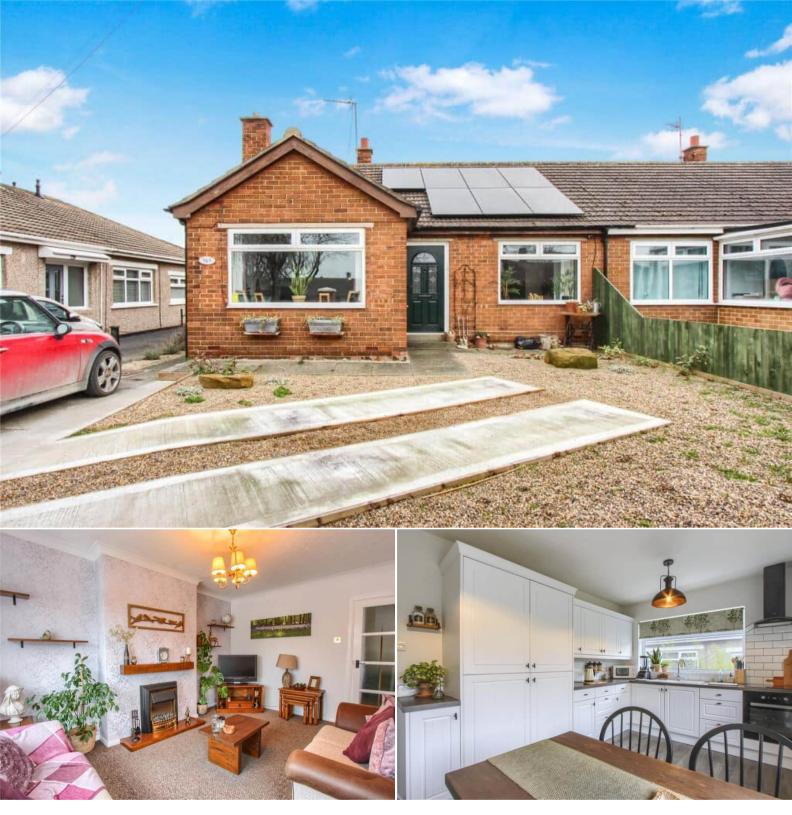

## Church Lane Middlesbrough

Bettermove are proud to present this 2 bedroom Semi-Detached Bungalow in Eston available with no forward chain.

The property benefits from double glazing, solar panels, gas central heating throughout and has private off street parking available via the driveway and the garage. The council tax band is C.

The interior of this well presented property comprises a spacious living room, the fitted kitchen with a dining area, two double bedrooms and the family bathroom with ample storage space throughout. The loft has also been converted into a useable space and storage, currently being used as an office. The exterior boasts a private rear and front garden, perfect for enjoying the summer months.