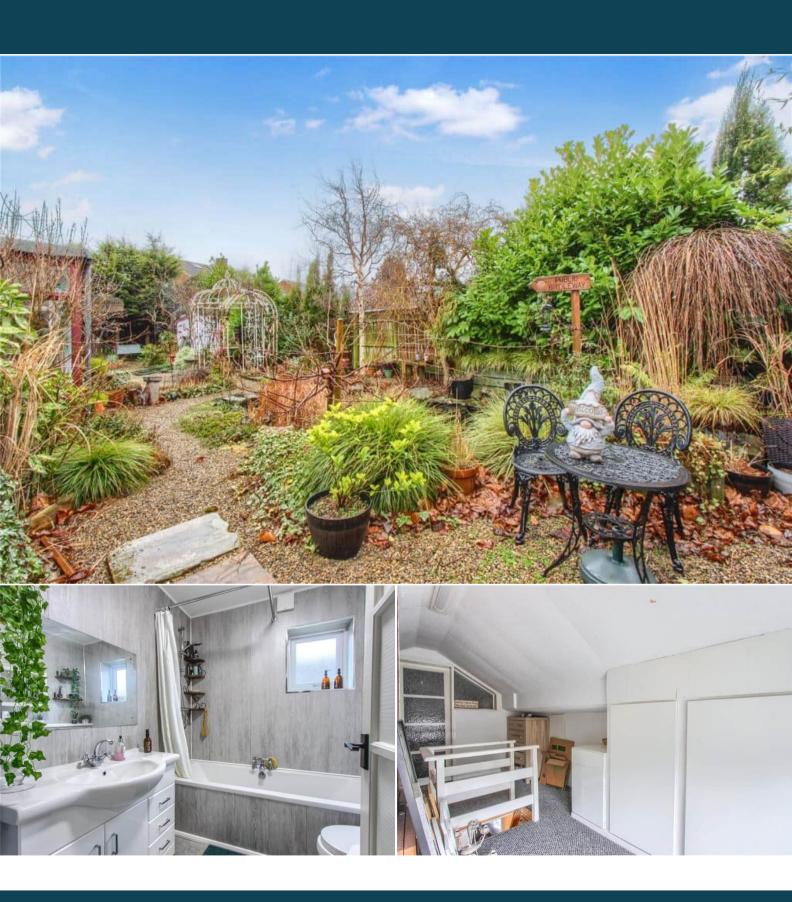

The interior of this well presented property comprises a spacious living room, the fitted kitchen with a dining area, two double bedrooms and the family bathroom with ample storage space throughout. The loft has also been converted into a useable space and storage, currently being used as an office. The exterior boasts a private rear and front garden, perfect for enjoying the summer months.