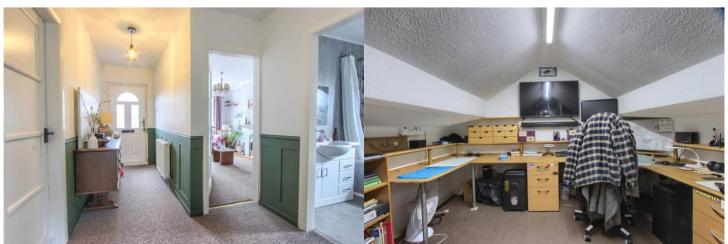

The interior of this well presented property comprises a spacious living room, the fitted kitchen with a dining area, two double bedrooms and the family bathroom with ample storage space throughout. The loft has also been converted into a useable space and storage, currently being used as an office. The exterior boasts a private rear and front garden, perfect for enjoying the summer months.