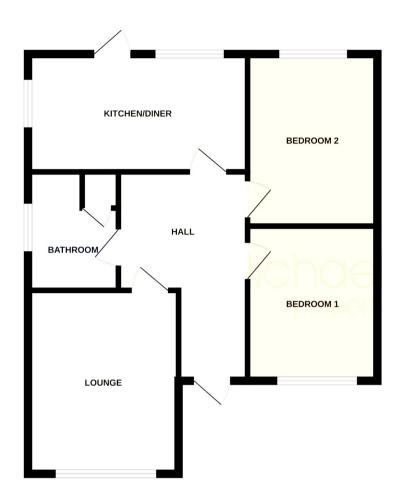

The interior of this well presented property comprises a spacious living room, the fitted kitchen with a dining area, two double bedrooms and the family bathroom with ample storage space throughout. The loft has also been converted into a useable space and storage, currently being used as an office. The exterior boasts a private rear and front garden, perfect for enjoying the summer months.