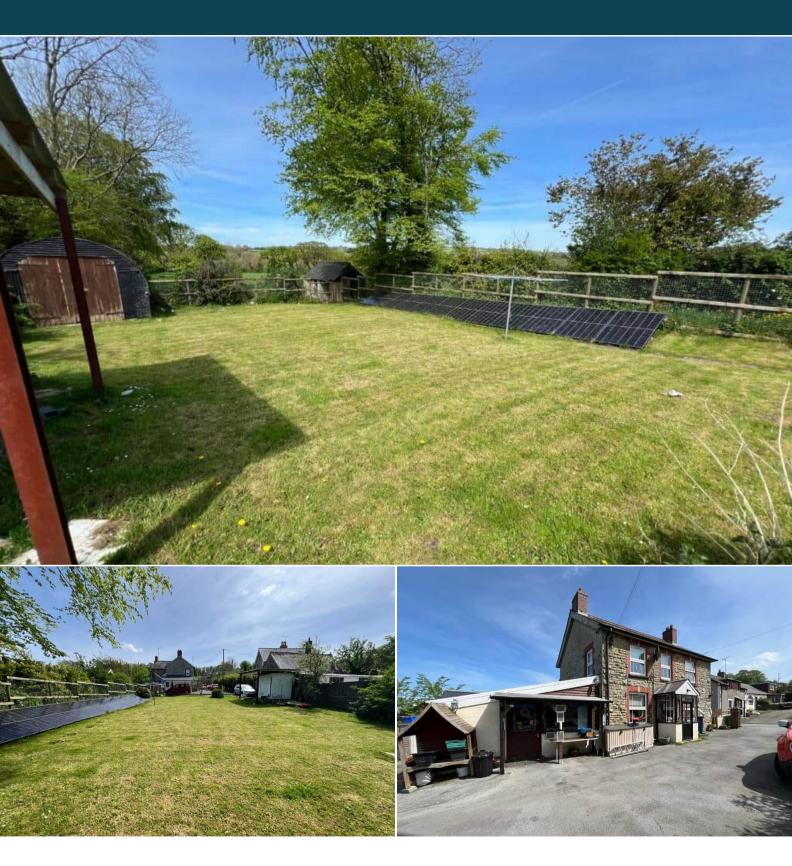

The property benefits from double glazing, solar panels, air source heat pump and has ample off street parking available. The council tax band is E.

The interior of this beautifully presented property comprises the entrance hallway, spacious living room, Kitchen/Dining Room, second reception room and a double bedroom on the ground floor. The first floor consist of 3 Bedrooms including the master bedroom with an ensuite bathroom and the family bathroom. The exterior boasts a private large rear garden, perfect for enjoying the summer months.