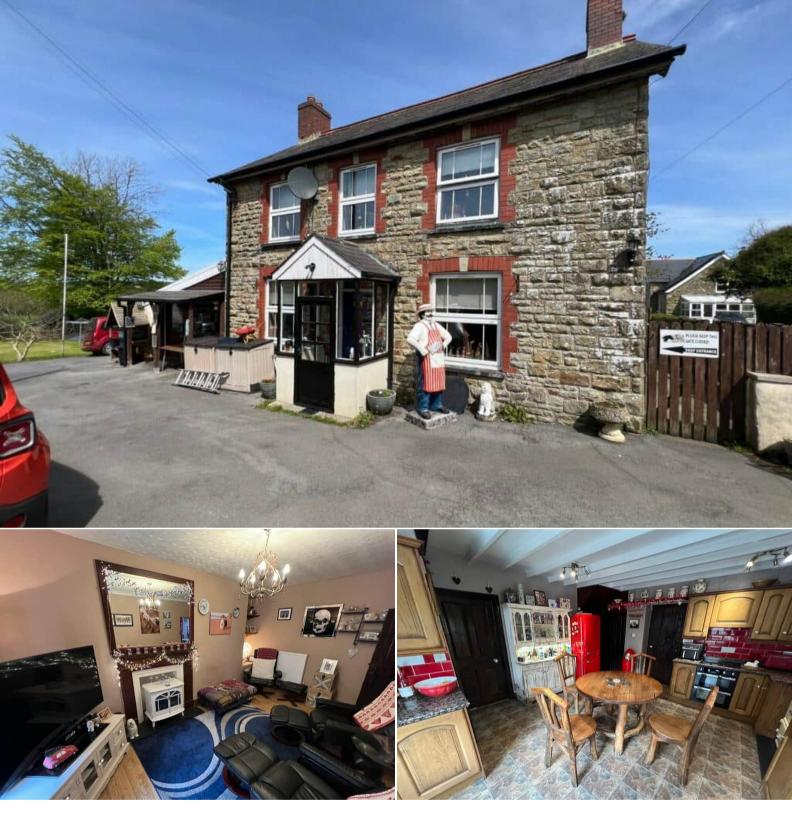

## Llandysul

Bettermove are proud to present this impressive 3 bedroom Detached House in Rhydlewis available with no forward chain. This property provides ample opportunity for further developments and currently has a commercial unit running as a successful butcher and farm shop. This can be utilised for a range of purposes subject to the relevant planning permissions being obtained. This purchase of the Business can be discuss via separate negotiation, please contact Bettermove for further information.

The property benefits from double glazing, solar panels, air source heat pump and has ample off street parking available. The council tax band is E.

The interior of this beautifully presented property comprises the entrance hallway, spacious living room, Kitchen/Dining Room, second reception room and a double bedroom on the ground floor. The first floor consist of 3 Bedrooms including the master bedroom with an ensuite bathroom and the family bathroom. The exterior boasts a private large rear garden, perfect for enjoying the summer months.