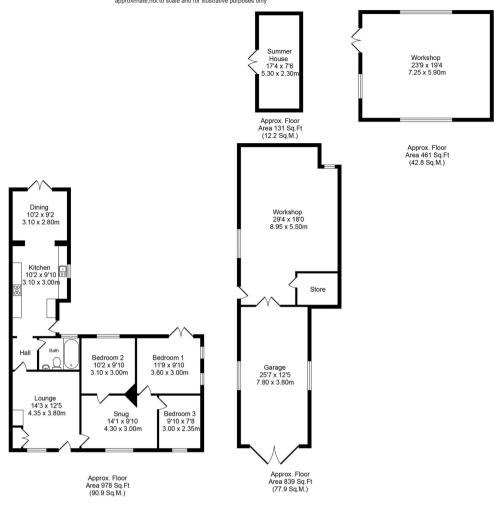

## Total Approx. Floor Area 2409 Sq.ft. (223.8 Sq.M.)

Whilst every effort is made to accurately reproduce these floor plans,measurements are approximate,not to scale and for illustrative purposes only

20-22 Bridge End, Leeds, LS1 4DJ t: 0330 004 0050 e: hello@bettermove.co.uk www.bettermove.co.uk