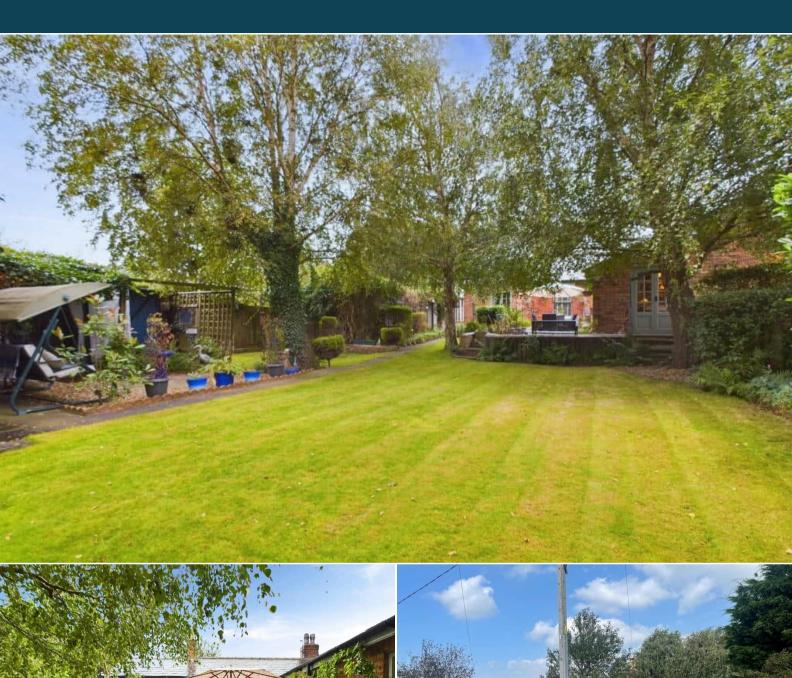

The interior of this well presented property comprises a spacious living room with a multi-fuel log-burning fireplace, dining room and fitted kitchen on the ground floor. The first floor consists of X bedrooms and the family bathroom. The exterior boasts a private rear garden, perfect for enjoying the summer months. The exterior of the property also benefits from two outbuildings and a large detached garage.