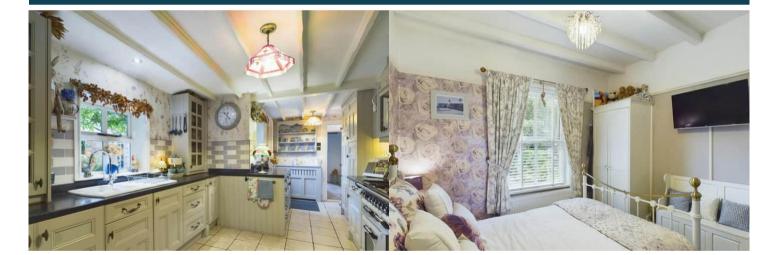

The interior of this well presented property comprises a spacious living room with a multi-fuel log-burning fireplace, dining room and fitted kitchen on the ground floor. The first floor consists of X bedrooms and the family bathroom. The exterior boasts a private rear garden, perfect for enjoying the summer months. The exterior of the property also benefits from two outbuildings and a large detached garage.