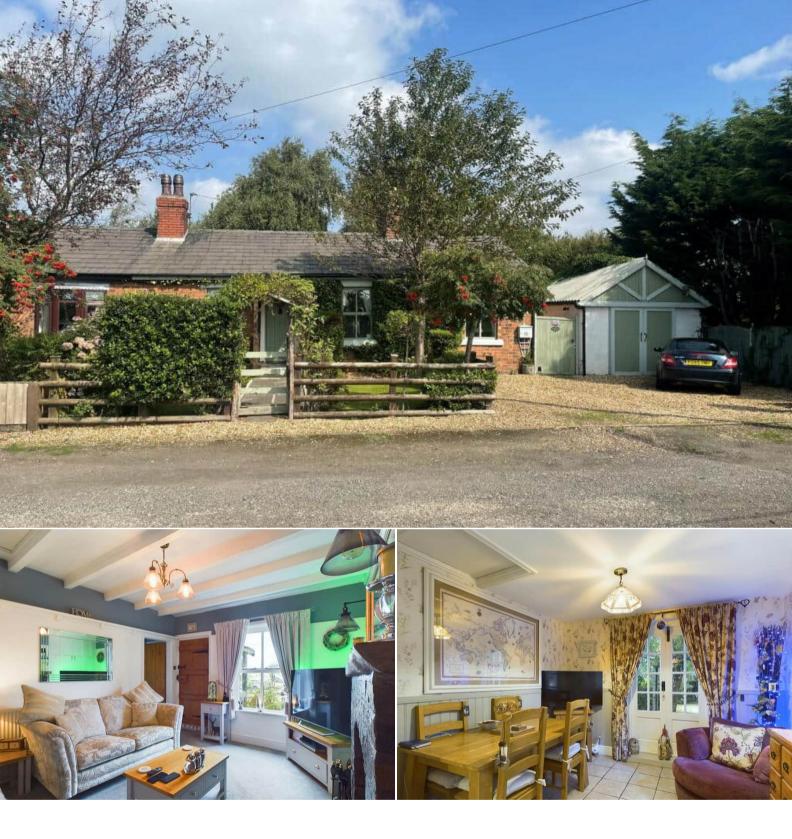

## Martin Lane Ormskirk

Bettermove are proud to present this 3 bedroom Semi-Detached Bungalow in the sought after area of Burscough with open views over surrounding countryside.

The property benefits from double glazing, LPG heating throughout, Septic Tank and has off street parking available via the driveway and the garage. The council tax band is C.

The interior of this well presented property comprises a spacious living room with a multi-fuel log-burning fireplace, dining room and fitted kitchen on the ground floor. The first floor consists of X bedrooms and the family bathroom. The exterior boasts a private rear garden, perfect for enjoying the summer months. The exterior of the property also benefits from two outbuildings and a large detached garage.