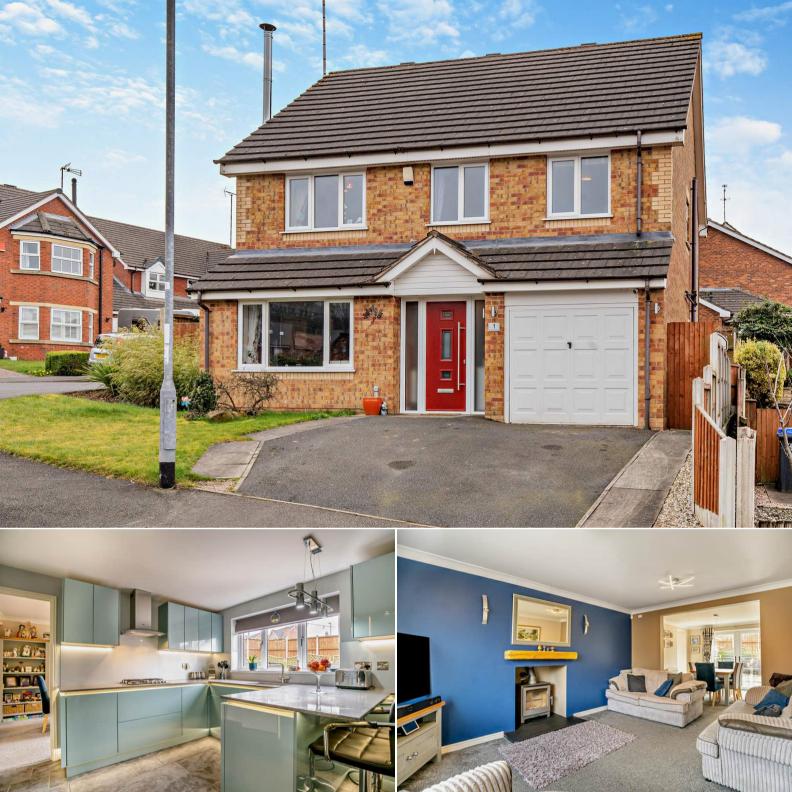

## Redhill Drive Stoke-on-Trent

Bettermove are proud to present this 6 bedroom detached house in Stoke-on-Trent.

The property benefits from double glazing, gas central heating throughout and has off street parking available via the driveway and garage.

The council tax band is E.

The interior of this beautifully presented property comprises a spacious living room, dining room, sun room, utility room and fitted kitchen on the ground floor. The first floor consists of 4 bedrooms, en-suite and the family bathroom. The second floor holds a further 2 bedrooms. The exterior boasts a private rear garden, perfect for enjoying the summer months.