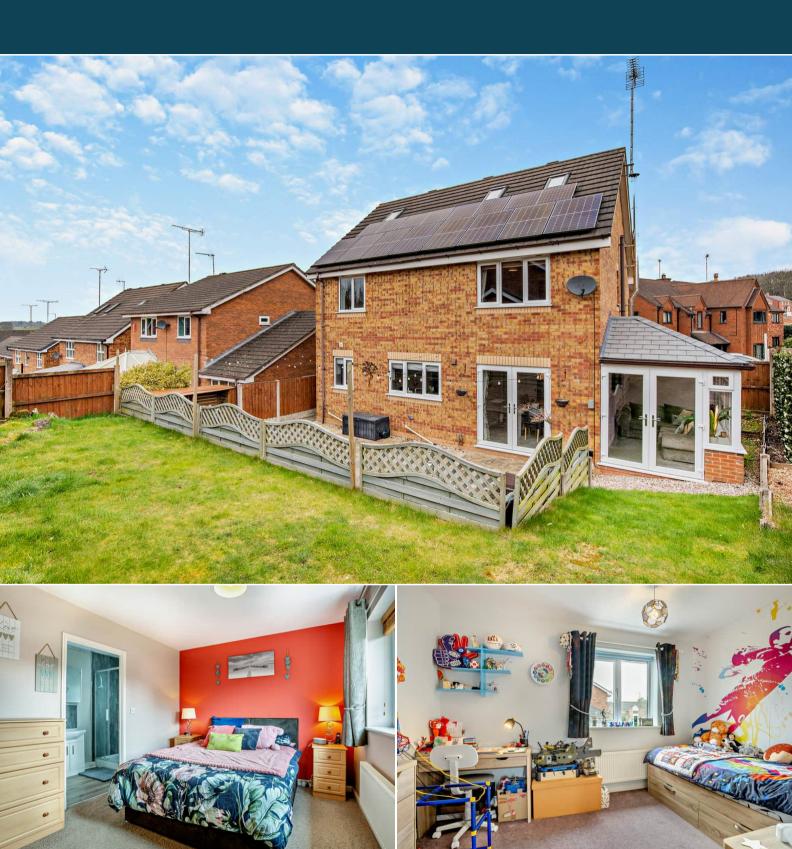

The council tax band is E.

The interior of this beautifully presented property comprises a spacious living room, dining room, sun room, utility room and fitted kitchen on the ground floor. The first floor consists of 4 bedrooms, en-suite and the family bathroom. The second floor holds a further 2 bedrooms. The exterior boasts a private rear garden, perfect for enjoying the summer months.