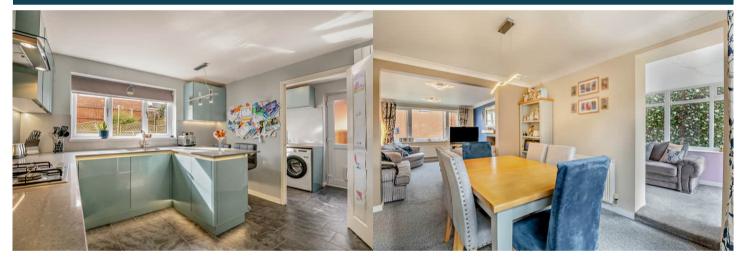

The council tax band is E.

The interior of this beautifully presented property comprises a spacious living room, dining room, sun room, utility room and fitted kitchen on the ground floor. The first floor consists of 4 bedrooms, en-suite and the family bathroom. The second floor holds a further 2 bedrooms. The exterior boasts a private rear garden, perfect for enjoying the summer months.