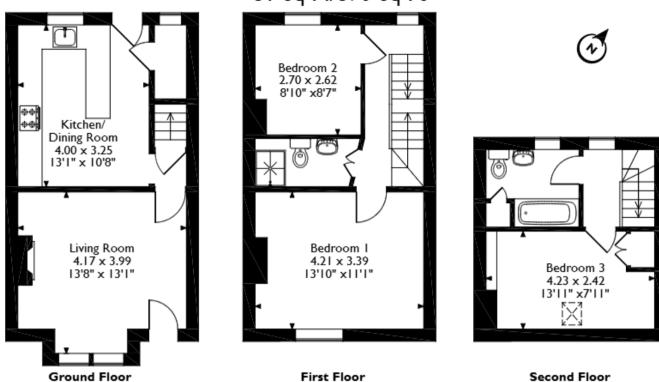

## Clement Terrace, Rothwell, Leeds, Approximate Gross Internal Area 81 Sq M/870 Sq Ft

Please note that the location of doors, windows and other items are approximate and this floorplan is to be used for illustrative purposes only. Unauthorized reproduction is prohibited.