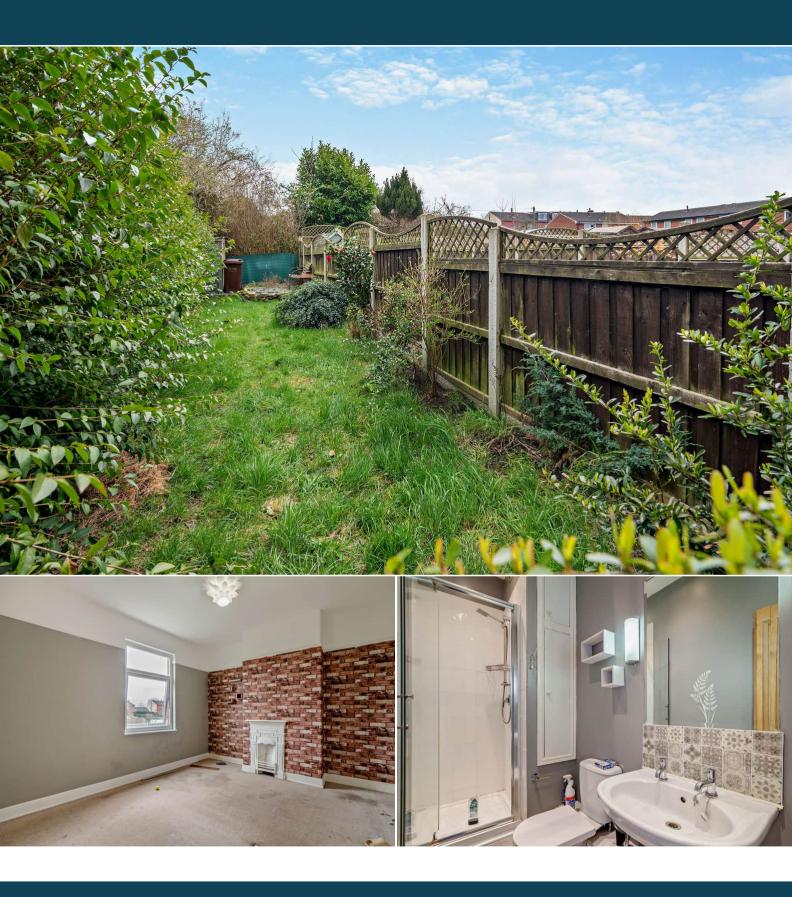

The council tax band is A.

The interior of this property comprises a spacious living room, dining room and fitted kitchen on the ground floor. The first floor consists of 2 bedrooms and a shower room. The second floor holds the third double bedroom and bathroom. The exterior boasts a private rear garden, perfect for enjoying the summer months.