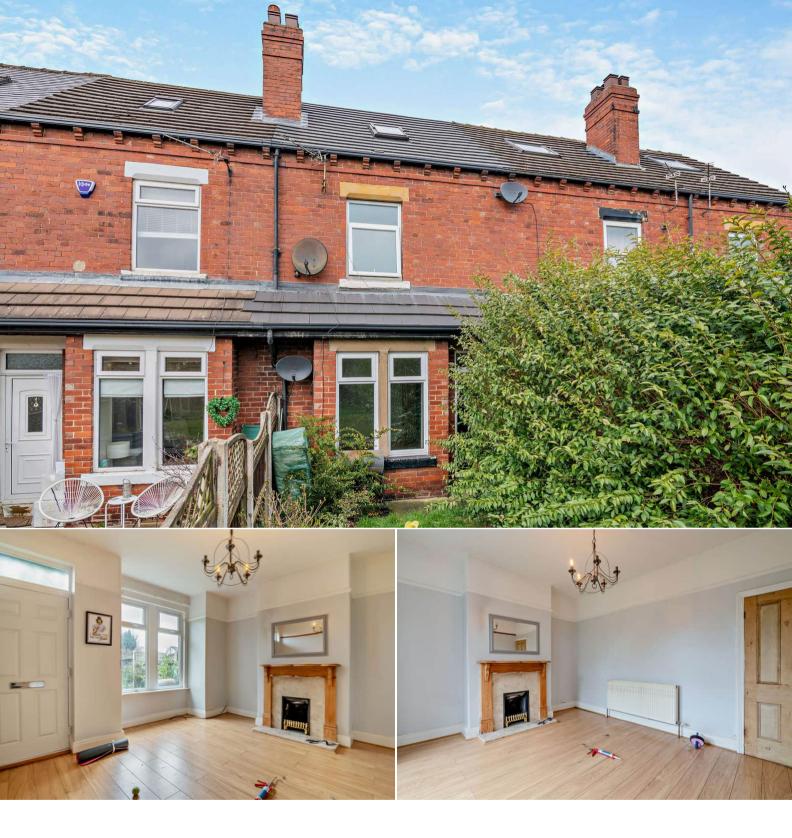

## Clement Terrace Leeds

Bettermove are proud to present this 3 bedroom terraced house in Rothwell available with no forward chain.

The property benefits from double glazing, gas central heating throughout.

The council tax band is A.

The interior of this property comprises a spacious living room, dining room and fitted kitchen on the ground floor. The first floor consists of 2 bedrooms and a shower room. The second floor holds the third double bedroom and bathroom. The exterior boasts a private rear garden, perfect for enjoying the summer months.

Located in the popular town of Rothwell, the property is close to a range of amenities, including shops, supermarkets, restaurants and pubs. Excellent transport connections can be found from the A654, M1 and many local bus routes.