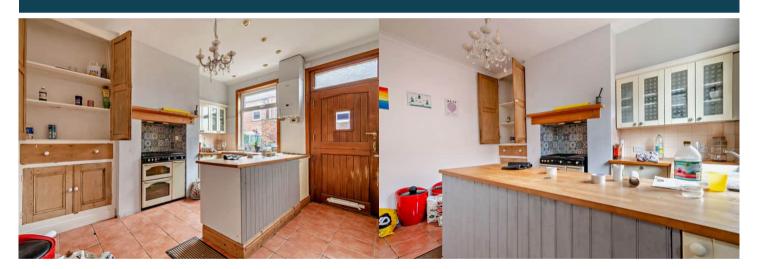

The council tax band is A.

The interior of this property comprises a spacious living room, dining room and fitted kitchen on the ground floor. The first floor consists of 2 bedrooms and a shower room. The second floor holds the third double bedroom and bathroom. The exterior boasts a private rear garden, perfect for enjoying the summer months.