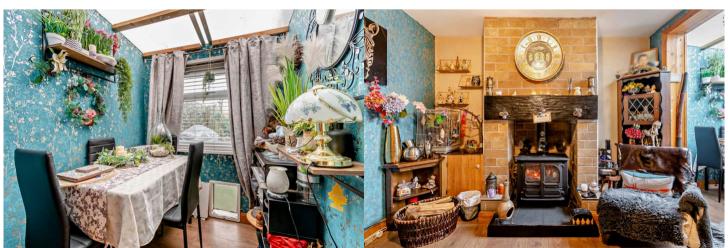

The council tax band is B.

The interior of this beautifully presented property comprises a spacious living room, dining room and fitted kitchen on the ground floor. The first floor consists of 2 bedrooms and the family bathroom. The exterior boasts a private rear garden, perfect for enjoying the summer months.