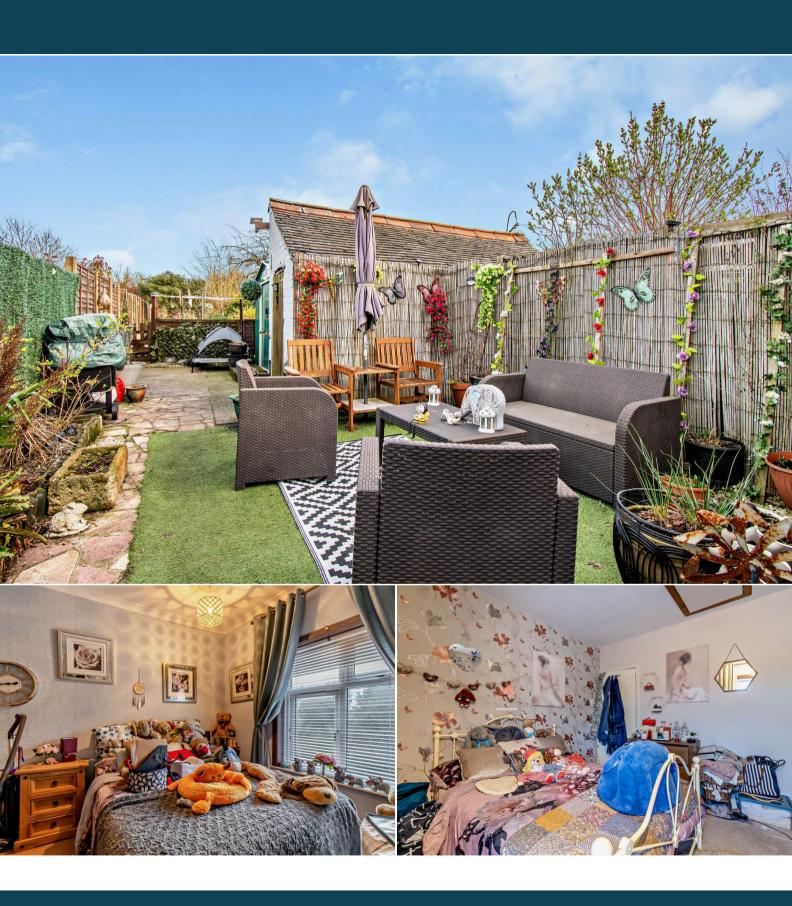

The council tax band is B.

The interior of this beautifully presented property comprises a spacious living room, dining room and fitted kitchen on the ground floor. The first floor consists of 2 bedrooms and the family bathroom. The exterior boasts a private rear garden, perfect for enjoying the summer months.