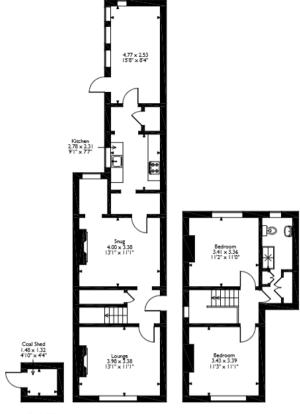

## Occupation Road, Albert Village, Swadlincote, Leicestershire Approximate Gross Internal Area Main House = 100 Sq M/1076 Sq Ft Outbuilding = 2 Sq M/22 Sq Ft Total = 102 Sq M/1098 Sq Ft

Ground Floor

20-22 Bridge End, Leeds, LS1 4DJ t: 0330 004 0050 e: hello@bettermove.co.uk www.bettermove.co.uk