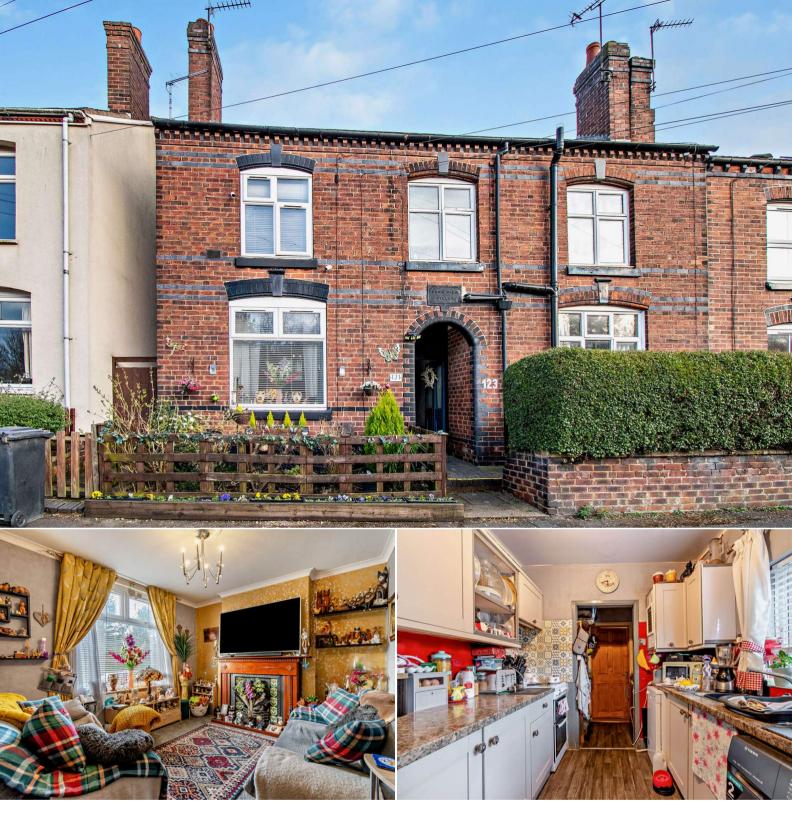

## Occupation Road Swadlincote

Bettermove are proud to present this 2 bedroom terraced house in Swadlincote.

The property benefits from double glazing, solid fuel with multi burning stove heating throughout.

The council tax band is B.

The interior of this beautifully presented property comprises a spacious living room, dining room and fitted kitchen on the ground floor. The first floor consists of 2 bedrooms and the family bathroom. The exterior boasts a private rear garden, perfect for enjoying the summer months.

Located in the popular town of Swadlincote, the property is close to a range of amenities, including shops, supermarkets, restaurants and pubs. Excellent transport connections can be found from the A444, A511 and local bus routes.