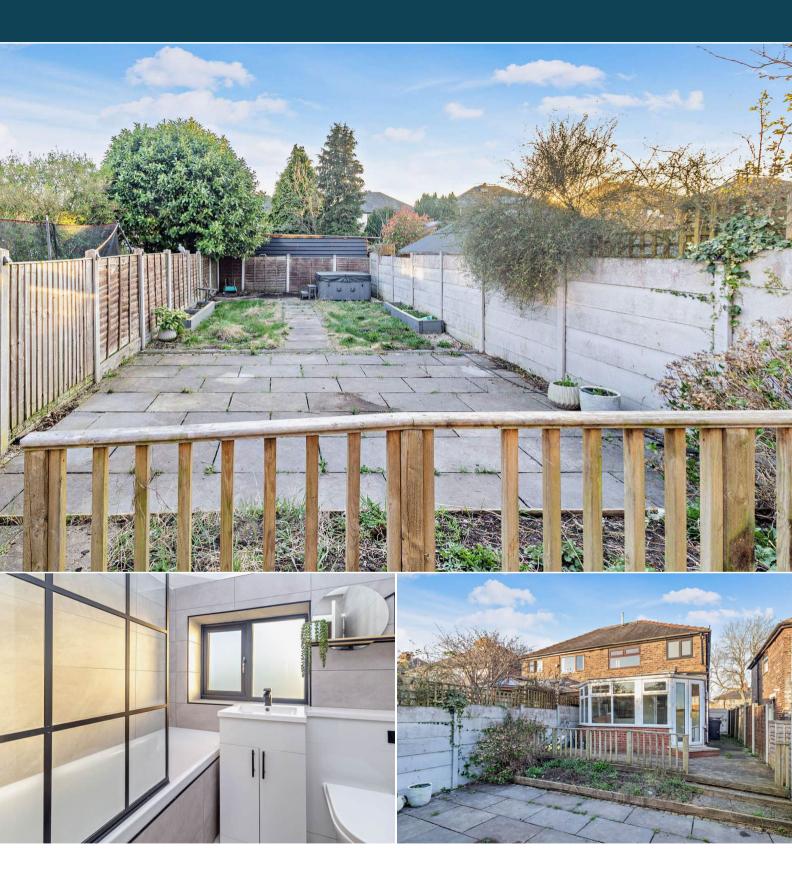

## Wigan Road Leigh

Bettermove are proud to present this 3 bedroom semi-detached house in Leigh available with no forward chain.

The property benefits from double glazing, gas central heating throughout and has off street parking available.

The council tax band is A.

The interior of this beautifully presented property comprises a spacious living room, conservatory and fitted kitchen on the ground floor. The first floor consists of 3 bedrooms and the family bathroom. The exterior boasts a private rear garden, perfect for enjoying the summer months.

Located in the popular town of Leigh, the property is close to a range of amenities, including shops, supermarkets, restaurants and pubs. Excellent transport connections can be found from the A578, A579 and local bus routes.